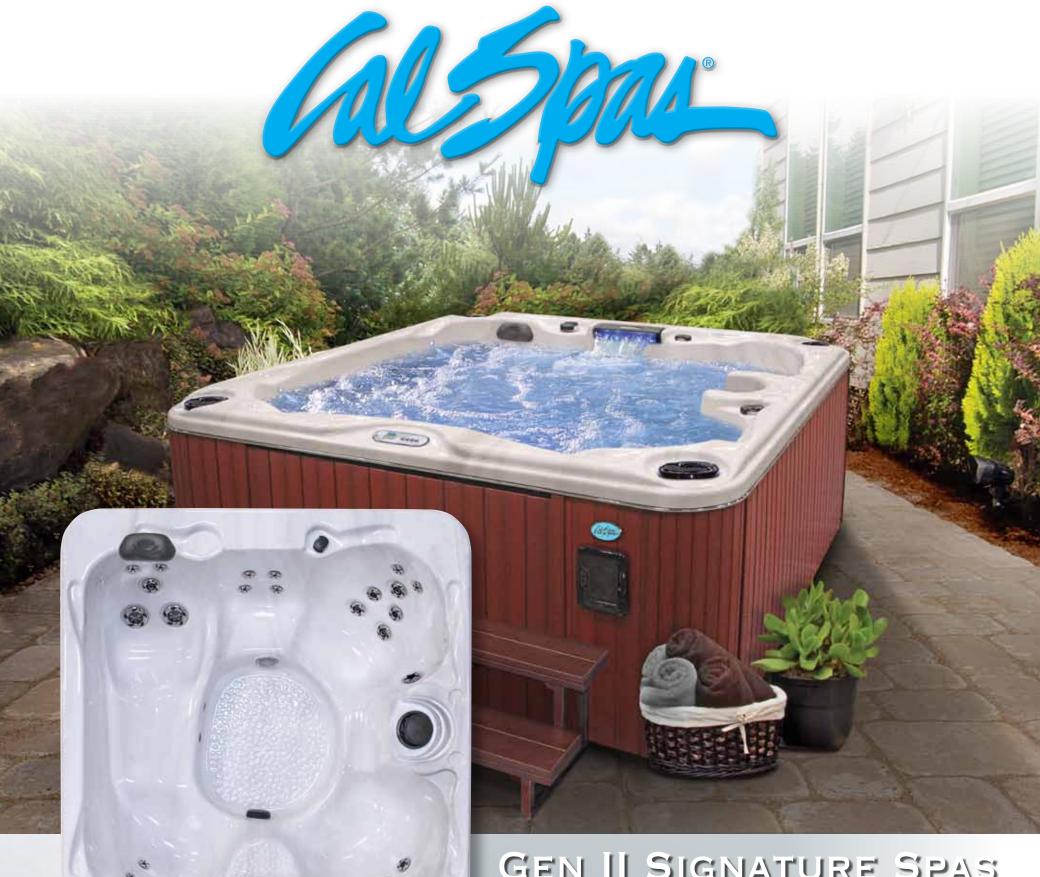

# GEN II SIGNATURE SPAS

## S-621L Hawaiian

5 Person Lounger Spa

Inspired by the success and convenience of our original plug-n-play spas, the GEN-II Signature series hot tubs set a higher standard for entry level acrylic spas. Hallmark features found normally in premium hot tubs are realized in this extended series when you feel the power and energy of a whirlpool jet blanket your body with gentle waves that soothe away pain and discomfort from tired and sore muscles. Premium upgrades are found standard and include a spa pillow and multi-colored LED spa light to add style, comfort and relaxation while a titanium heater, digital control panel, and heavy duty pump offer worry-free operation.