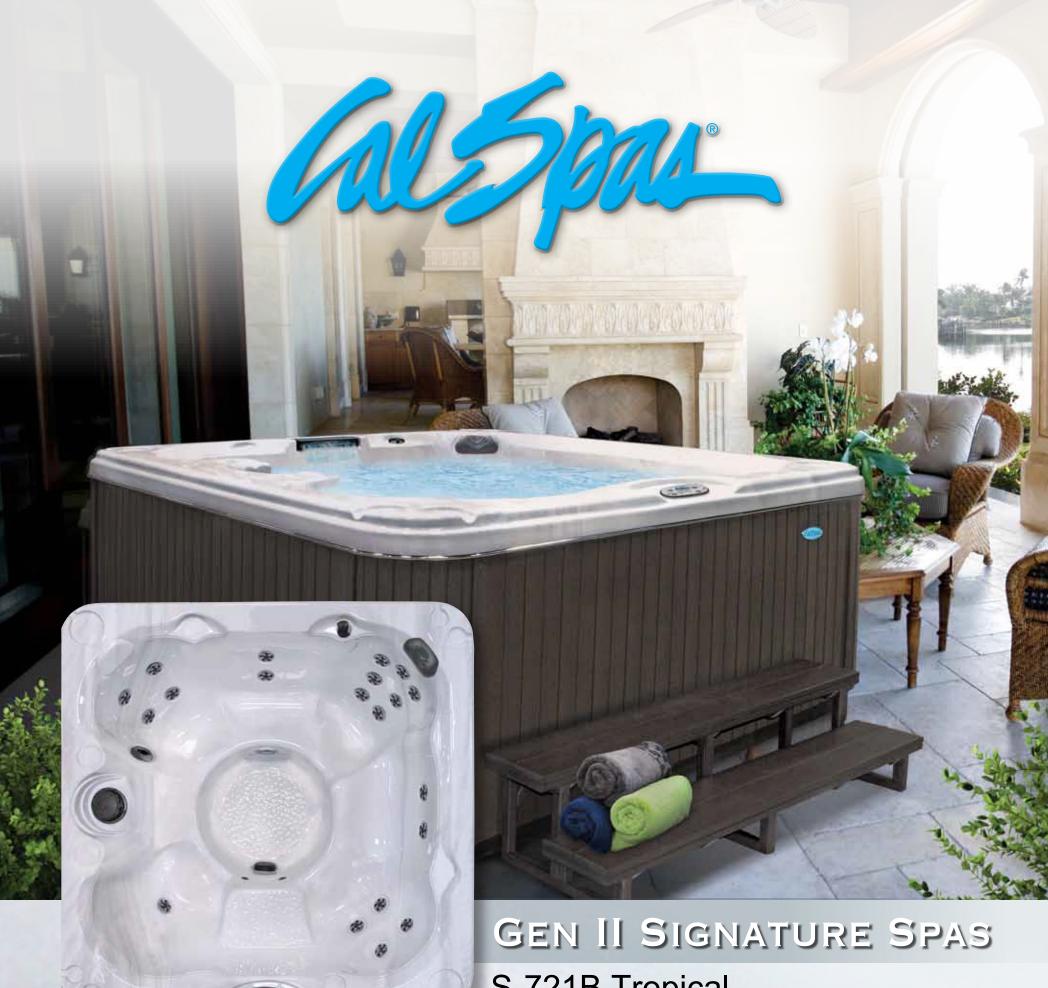

# S-721B Tropical

## 6 Person Bench

Inspired by the success and convenience of our original plug-n-play spas, the GEN-II Signature series hot tubs set a higher standard for entry level acrylic spas. Hallmark features found normally in premium hot tubs are realized in this extended series when you feel the power and energy of a whirlpool jet blanket your body with gentle waves that soothe away pain and discomfort from tired and sore muscles. Premium upgrades are found standard and include a spa pillow and multi-colored LED spa light to add style, comfort and relaxation while a titanium heater, digital control panel, and heavy duty pump offer worry-free operation.