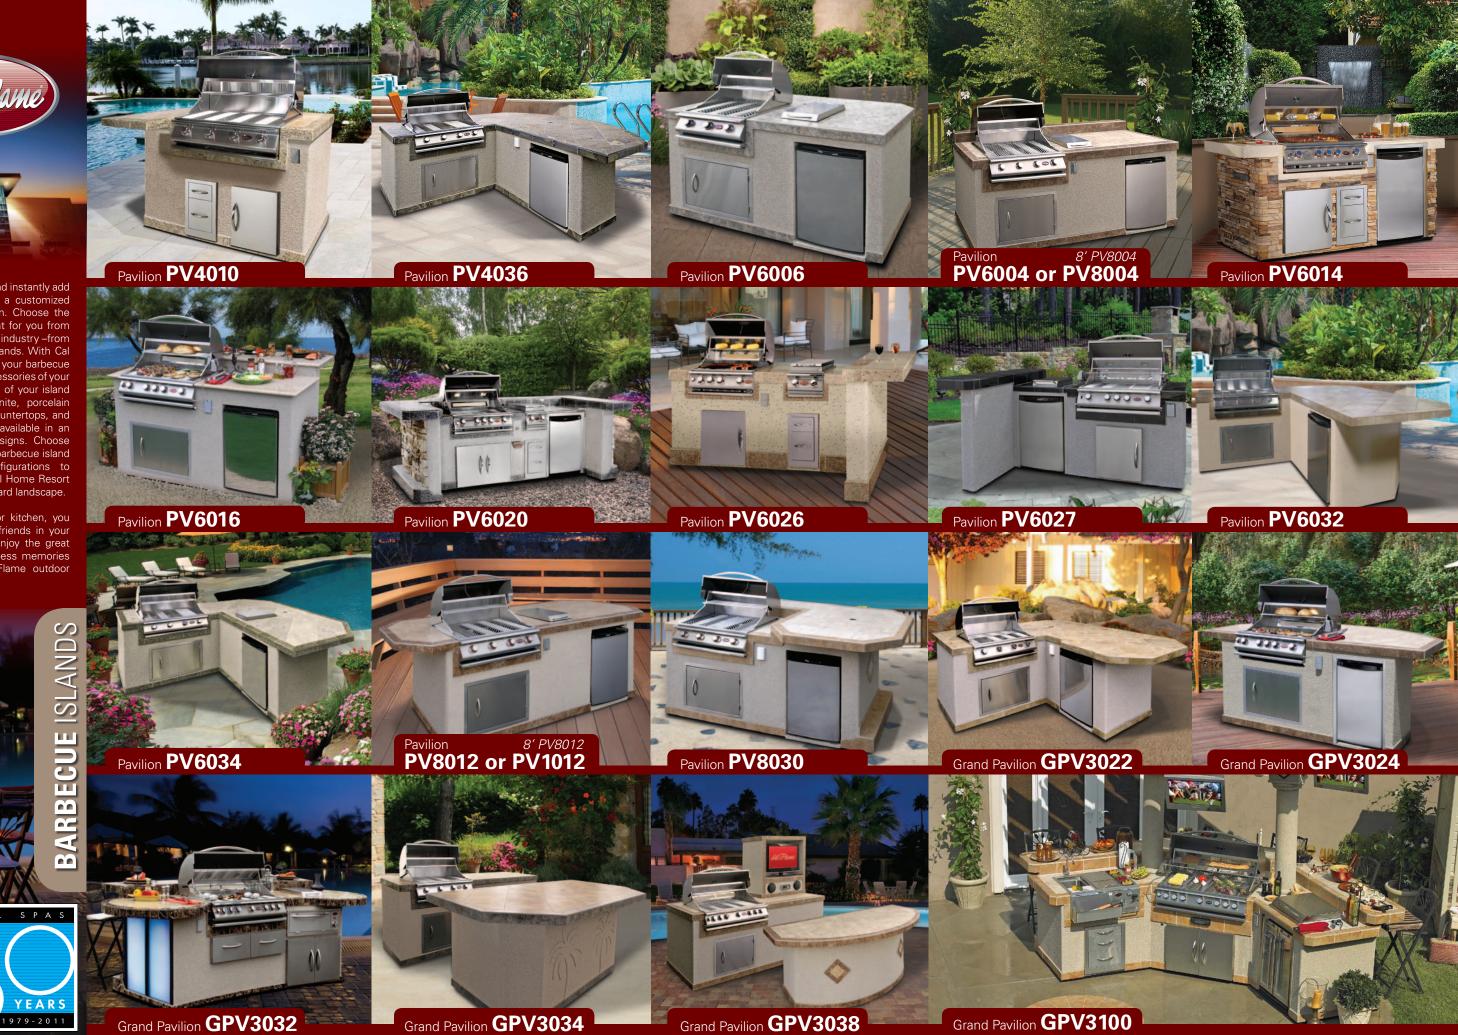

## **BARBECUE** ISLANDS

Flame

www.calspas.com

Extend your living space and instantly add value to your home with a customized Cal Flame outdoor kitchen. Choose the barbecue island that's right for you from the widest selection in the industry –from 4 ft. to 10 ft. barbecue islands. With Cal Flame, you can customize your barbecue island with the grill and accessories of your choice. Complete the look of your island with your choice of granite, porcelain tile or natural stone tile countertops, and stucco or base finishes -available in an array of elegant base designs. Choose from the widest range of barbecue island designs in various configurations to complement your personal Home Resort design, lifestyle and backyard landscape.

With a Cal Flame outdoor kitchen, you can entertain family and friends in your backyard Home Resort. Enjoy the great outdoors and create timeless memories with a customized Cal Flame outdoor kitchen today!