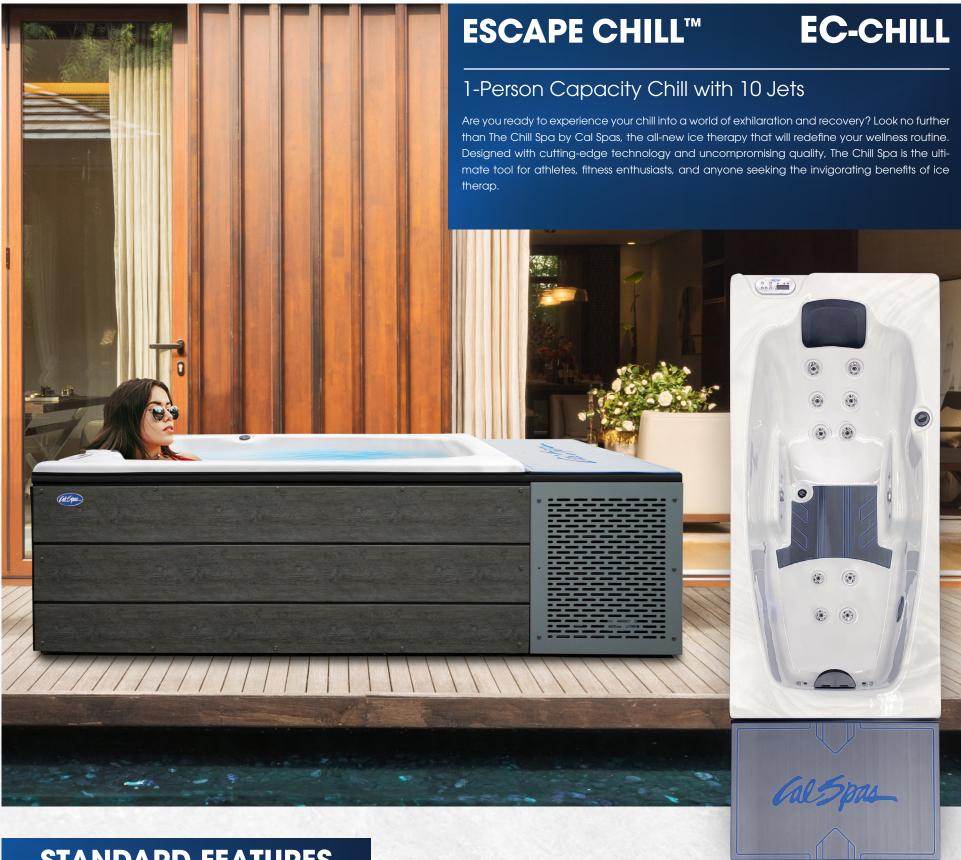

## CHILL SPA™ SERIES

## **STANDARD FEATURES**

- Dimensions: 34"W x 95 ¼"L x 29"H
- Water Capacity 128 Gal.
- Deluxe Acrylic Colors
- 110v Chiller
- 1.5 BHP Jet Pump
- 10 Massage Jets
- Cal Grip
- Pillow
- 1.0kW Heater

- 24/7 Filtration Pump System: Fully Programmable Dedicated Pump
- WiFi Connect
- (4) LED Lights + (1) Main LED Light
- Skimmer Filter
- Whisper Power Unit™ Equipment with Cal Spas Topside Control Unit
- Elite Horizontal Cabinet available in: Mocha, Grey, and Lime Oak

- Cabinet Accessible Drain Valve
- Stainless Steel Vent System
- Cal Armor 4" to 2.5" Cover: Grey, Dark Brown, Black