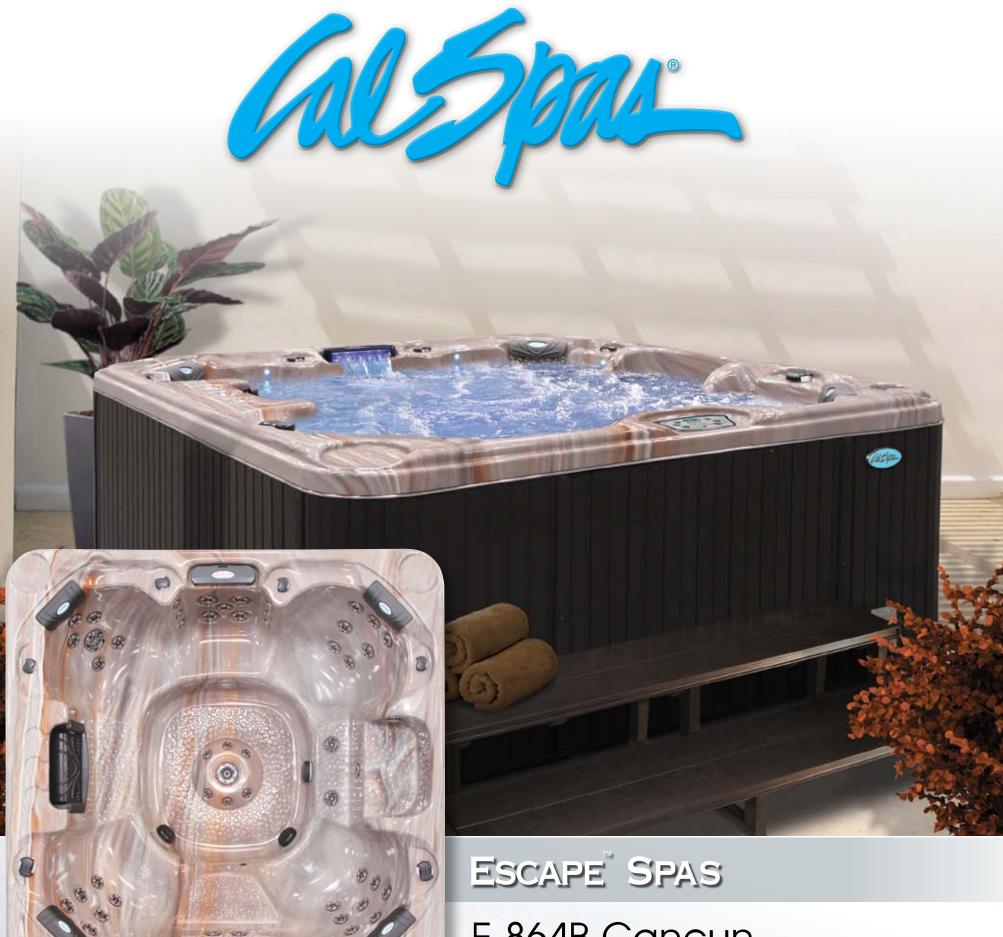

## E-864B Cancun

6 Person Bench Spa

Hydrotherapy is a personal experience. Escape™ Spas are designed to suit your daily hot tub preferences. Adjustable controls and innovative feature options immediately deliver the level of therapy that will exceed your expectations. Escape from the daily grind into your own private oasis in the comfort of your own home.

## **Standard Features**

- · Hydrotherapy: 64 Stainless Steel Jets
- · Water Features: Curved Cascade LED Waterfall
- Spa Lighting: Premium LED Lighting Package
- Pillows: 4 Cascade Pillows
- User Controls: Whisper Power Unit™ BP501X Equipment with TP600 Topside Control
- Heating: WhisperHot<sup>™</sup> 5.5 kW Titanium Heater
- Water Filtration: 100 sq. ft. Filter with Megaweir
- Cabinet Frame: Cal Preferred™ Vertical/Horizontal Pressure Treated Wood Cabinet Frame with ABS Bottom Liner available in Mahogany, Coastal or Smoke.
- Insulation: Thermo-Shield™ Side Panel and ABS Liner/Thermo-Layer
- · Drain: 2" Diverter Valve

## **Specifications**

- · Style & Design: Deluxe Shell Colors
  - Rust, Slate or Gray 5"-3" Hydro-Armor™ Spa Cover
- Dimensions: 93"W x 93"D x 39"H
- Operating Voltage: 240 V
- Pumps: 2 Speed BHP HD Power Frame Pump