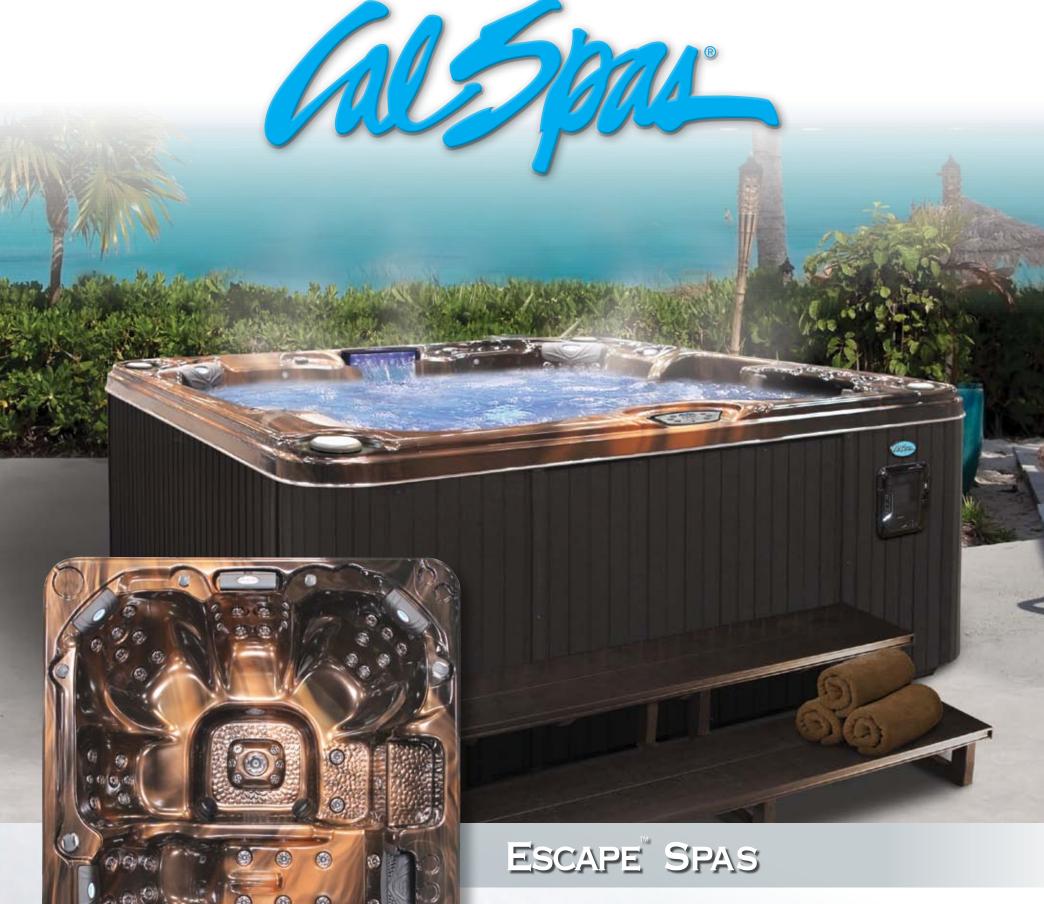

## E-864L Avalon

6 Person Lounger Spa

Escape™ Spas

Hydrotherapy is a personal experience. Escape™ Spas are designed to suit your daily hot tub preferences. Adjustable controls and innovative feature options immediately deliver the level of therapy that will exceed your expectations. Escape from the daily grind into your own private oasis in the comfort of your own home.