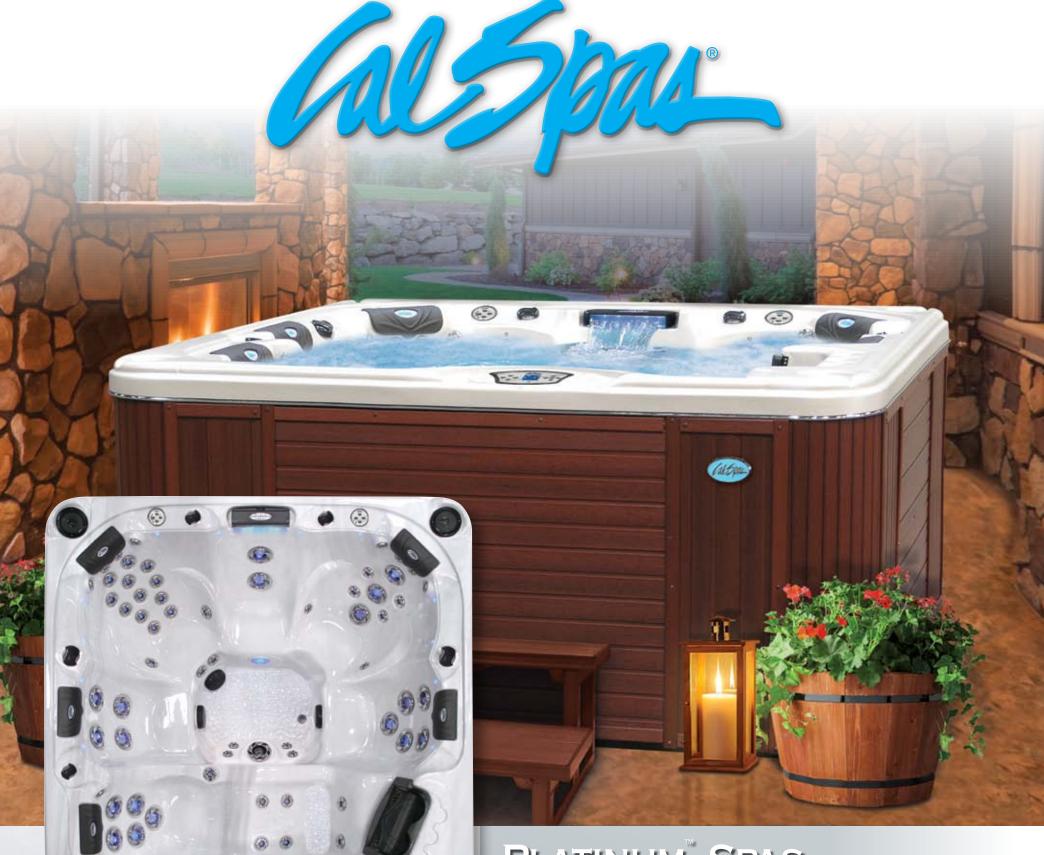

# PLATINUM SPAS

## P-860L Atlantic

### 6 Person Lounger Spa

Platinum™ Spas deliver intensive hydrotherapy through the external application of heated water and massage jets while the weight of your body floats without joint pressures. Platinum™ Spas promote an accelerated spa hydrotherapy experience: blood circulation increases, immune response improves, and toxins are removed from the body. Experience relief from muscle pains, stiffness and symptoms of daily stress. Elevate your physical and mental well-being with a beautifully refined Platinum™ Spa.

### Standard Features

- Hydrotherapy: 60 Stainless Steel Candy Cane Jets
- · Water Features: Curved Cascade LED Waterfall
- Spa Lighting
  - Premium LED Spa Lighting
  - (2) Front Corner LED Cabinet Lighting
- Pillows: 5 Cascade Pillows
- · Water Sanitizer:
  - Pure Silk™ Ozonator
  - Pure Cure™ UV Sanitizing System
  - 24/7 Filtration System
- User Controls: Whisper Power Unit™ BP501X Equipment with TP800 Topside Control and Auxiliary
- Heating: WhisperHot<sup>™</sup> 5.5 kW Titanium Heater
- Water Filtration: 150 sq. ft. Filter with Weir Gate
- Cabinet Frame: Galvanized Steel Large Single Slat Horizontal Cabinet Frame with Molded ABS Pan
- Insulation: Thermo-Shield Side Panel ABS Pan
- Drain: Cabinet Accessible Drain Valve