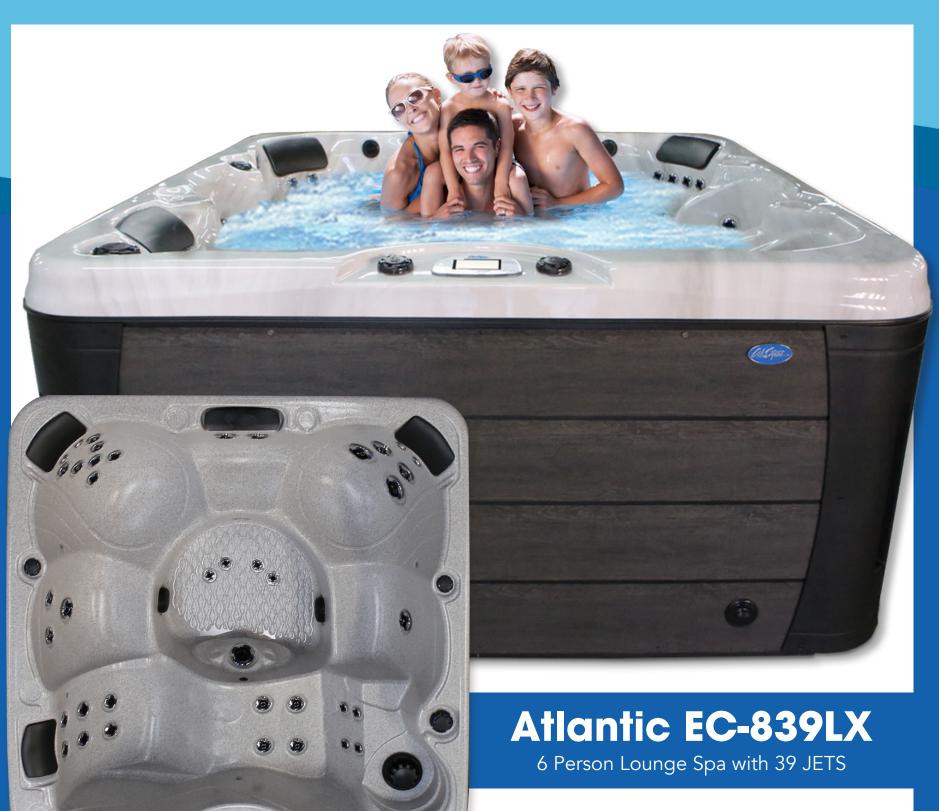

Our Atlantic allows for a big foot well which provides opportunity to do low-impact moves which promote a healthy heart. Rejuvenate your mind, body, and soul in the full size lounger or in the captain seats, where you can immerse in a blanket of 39 exclusive Velocity™ Jets and luxury features that guarantee satisfaction.