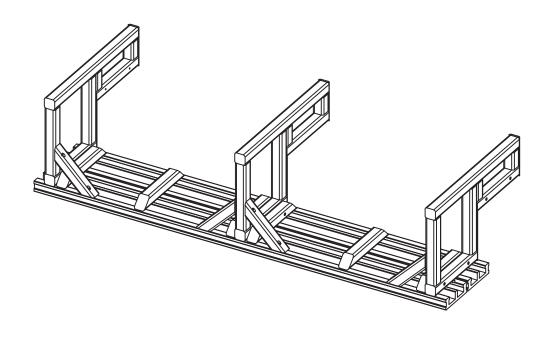

#### As the supports are secured, they will look like the illustration below

### The bench wedges to support the beams at the bottom will fit at the base of the steps. (please see picture below)

The bench wedges to support the beams at the bottom will fit at the base of the steps. (please see picture below)