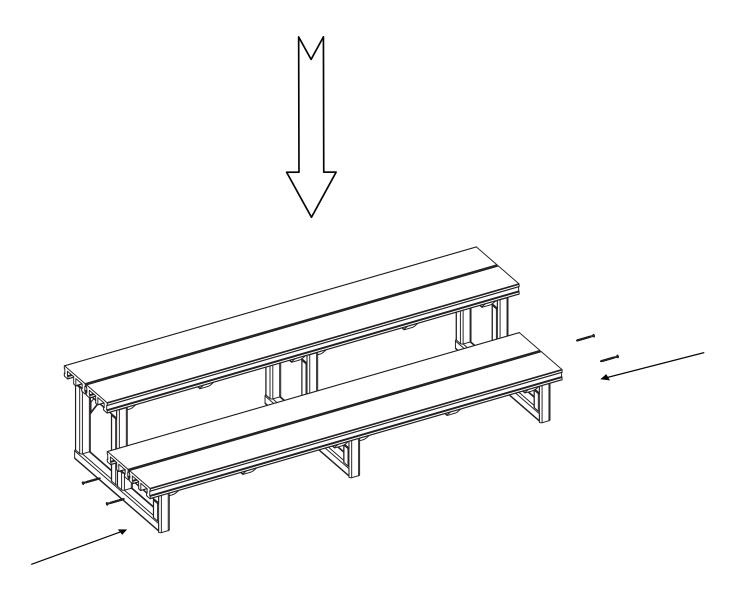

### The bench wedges to support the beams at the bottom will fit at the base of the steps. (please see picture below)

The bench wedges to support the beams at the bottom will fit at the base of the steps. (please see picture below)