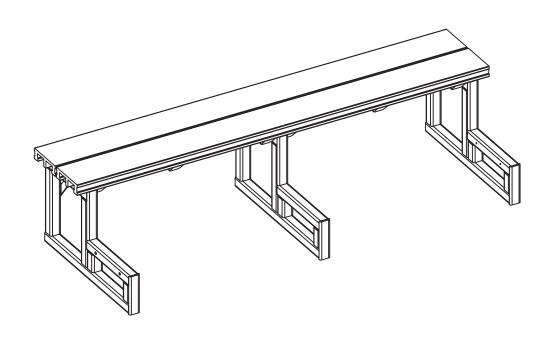

Toll Free: 1-800-CAL-SPAS Fax: 1-909-629-3890 The drawing below represents the finished product after assembly.

Your completed bench will look like the illustration below when finished Please be sure that screws are tightened for a secure fit.