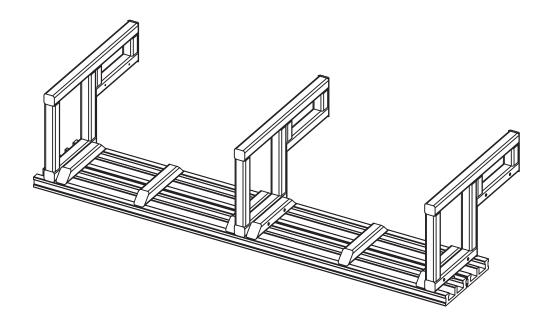

The step support beams are made to fit into slots on the bottom of the bench (see illustration below)

## Begin to attach the supports underneath the top part of the 2-tier bench. (see illustration below)

Use the screws to secure the support beams to the base underneath the bench.

Be sure to secure the first support beam to the bottom of the steps