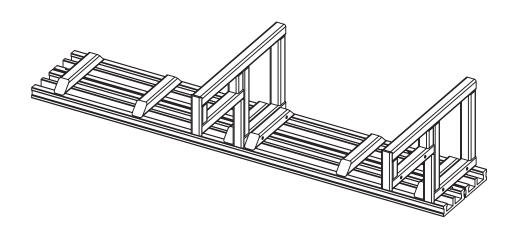

#### As the supports are secured, they will look like the illustration below

The second (lower level) of the steps are shown here with pictures of the screws and where they should be placed.

Repeat the process for the 2nd tier of the steps and tighten all screws. Your results should look like the illustration below.

Your completed bench will look like the illustration below when finished Please be sure that screws are tightened for a secure fit.