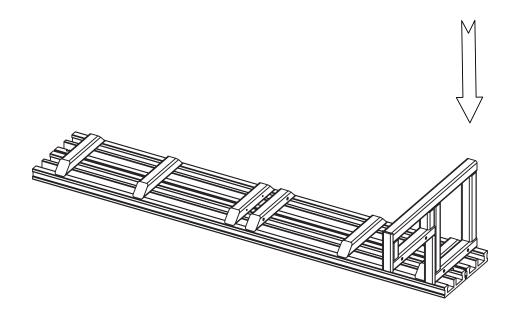

Toll Free: 1-800-CAL-SPAS Fax: 1-909-629-3890 The drawing below represents the finished product after assembly.