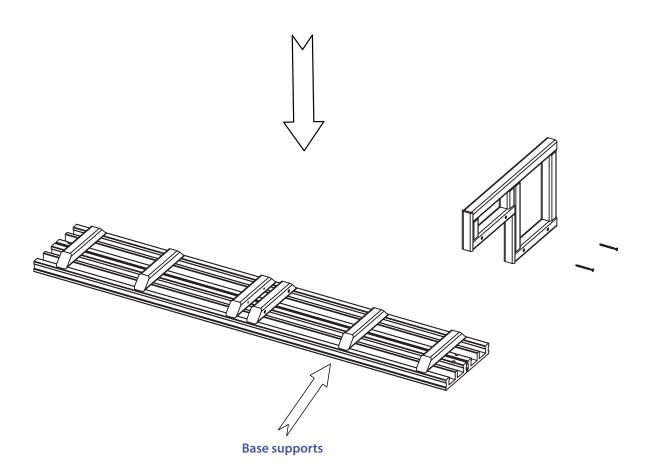

## Begin to attach the supports underneath the top part of the 2-tier bench. (see illustration below)

Use the screws to secure the support beams to the base underneath the bench.

Be sure to secure the first support beam to the bottom of the steps

### be sure to secure both sides of the support beam that fits into the center support base

#### be sure to secure both sides of the support beam that fits into the center support base