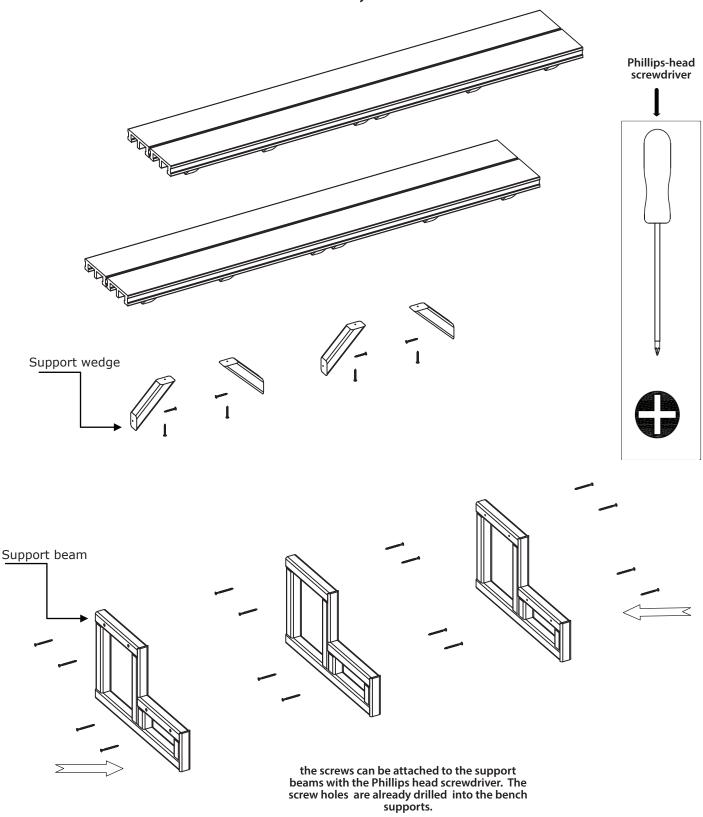

#### Once you open your Cal Metro™ 2- Tier Steps you will find the separate pieces ready for assembly.

Two long, straight pieces when joined will form your Cal Metro steps. You will need a Phillips-head screwdriver to complete the assembly.

The step support beams are made to fit into slots on the bottom of the bench (see illustration below)

## Begin to attach the supports underneath the top part of the 2-tier bench. (see illustration below)

Use the screws to secure the support beams to the base underneath the bench.

Be sure to secure the first support beam to the bottom of the steps

### be sure to secure both sides of the support beam that fits into the center support base

#### be sure to secure both sides of the support beam that fits into the center support base