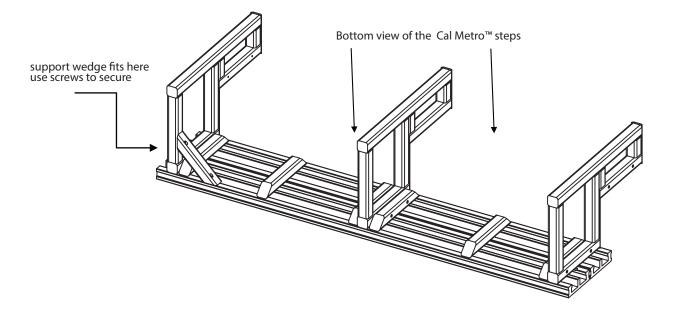

The step support beams are made to fit into slots on the bottom of the bench (see illustration below)

## Begin to attach the supports underneath the top part of the 2-tier bench. (see illustration below)

Use the screws to secure the support beams to the base underneath the bench.

Be sure to secure the first support beam to the bottom of the steps

### be sure to secure both sides of the support beam that fits into the center support base

#### be sure to secure both sides of the support beam that fits into the center support base