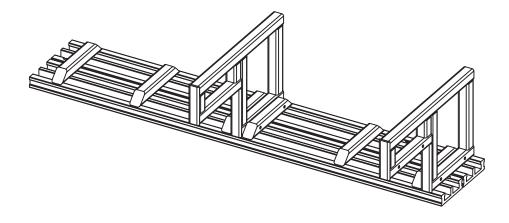

The second (lower level) of the steps are shown here with pictures of the screws and where they should be placed.

Repeat the process for the 2nd tier of the steps and tighten all screws. Your results should look like the illustration below.

Your completed bench will look like the illustration below when finished Please be sure that screws are tightened for a secure fit.