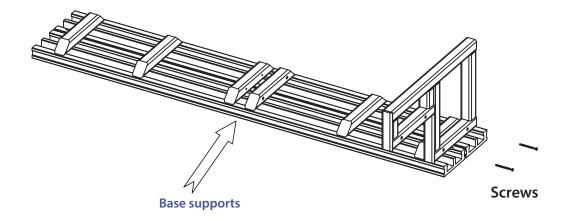

#### As the supports are secured, they will look like the illustration below

### The bench wedges to support the beams at the bottom will fit at the base of the steps. (please see picture below)

The bench wedges to support the beams at the bottom will fit at the base of the steps. (please see picture below)