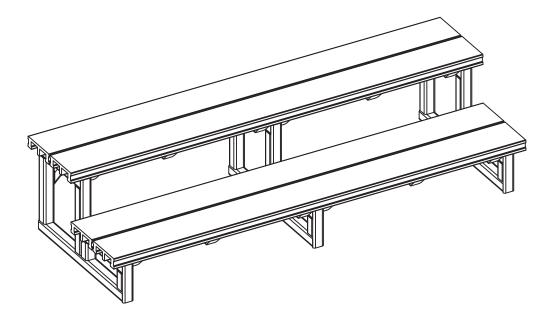

Your completed bench will look like the illustration below when finished Please be sure that screws are tightened for a secure fit.