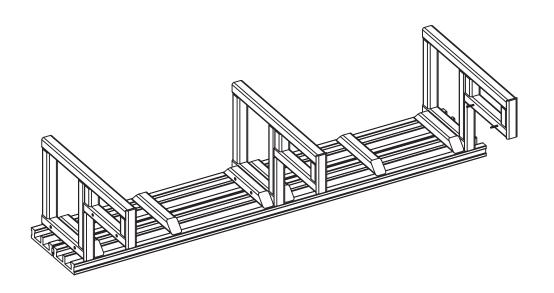

### The bench wedges to support the beams at the bottom will fit at the base of the steps. (please see picture below)

The bench wedges to support the beams at the bottom will fit at the base of the steps. (please see picture below)