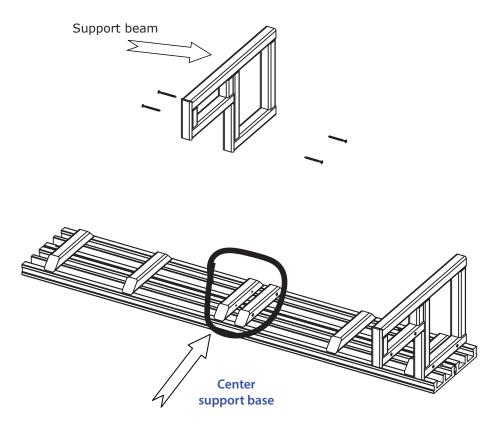

The step support beams are made to fit into slots on the bottom of the bench (see illustration below)

## Begin to attach the supports underneath the top part of the 2-tier bench. (see illustration below)

Use the screws to secure the support beams to the base underneath the bench.

Be sure to secure the first support beam to the bottom of the steps

### be sure to secure both sides of the support beam that fits into the center support base

#### be sure to secure both sides of the support beam that fits into the center support base