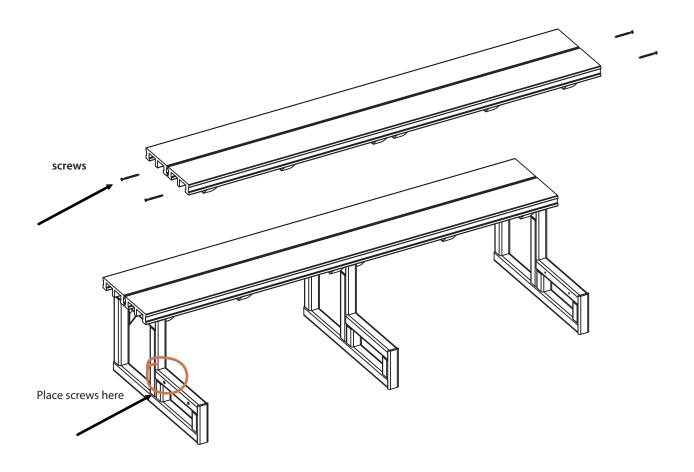

## Begin to attach the supports underneath the top part of the 2-tier bench. (see illustration below)

Use the screws to secure the support beams to the base underneath the bench.

Be sure to secure the first support beam to the bottom of the steps

### be sure to secure both sides of the support beam that fits into the center support base

#### be sure to secure both sides of the support beam that fits into the center support base

The second (lower level) of the steps are shown here with pictures of the screws and where they should be placed.

Repeat the process for the 2nd tier of the steps and tighten all screws. Your results should look like the illustration below.