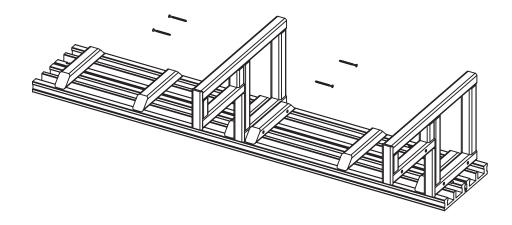

ly.



#### Once you open your Cal Metro™ 2- Tier Steps you will find the separate pieces ready for assembly.

Two long, straight pieces when joined will form your Cal Metro steps. You will need a Phillips-head screwdriver to complete the assembly.



The step support beams are made to fit into slots on the bottom of the bench (see illustration below)



## Begin to attach the supports underneath the top part of the 2-tier bench. (see illustration below)

Use the screws to secure the support beams to the base underneath the bench.



Be sure to secure the first support beam to the bottom of the steps



### be sure to secure both sides of the support beam that fits into the center support base



#### be sure to secure both sides of the support beam that fits into the center support base



#### As the supports are secured, they will look like the illustration below











### The bench wedges to support the beams at the bottom will fit at the base of the steps. (please see picture below)





The bench wedges to support the beams at the bottom will fit at the base of the steps. (please see picture below)







The second (lower level) of the steps are shown here with pictures of the screws and where they should be placed.



Repeat the process for the 2nd tier of the steps and tighten all screws. Your results should look like the illustration below.



Your completed bench will look like the illustration below when finished Please be sure that screws are tightened for a secure fit.



### CAL METRO™

#### CONTACT IN FORMATION

For customer service, please contact your