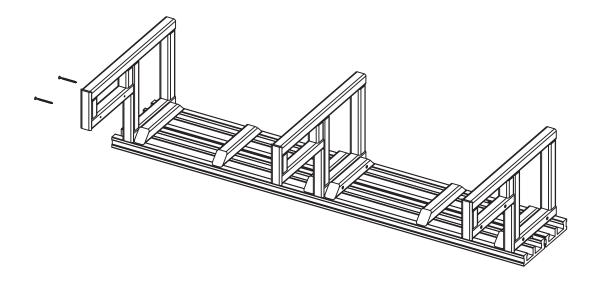

The step support beams are made to fit into slots on the bottom of the bench (see illustration below)

## Begin to attach the supports underneath the top part of the 2-tier bench. (see illustration below)

Use the screws to secure the support beams to the base underneath the bench.

Be sure to secure the first support beam to the bottom of the steps

### be sure to secure both sides of the support beam that fits into the center support base

#### be sure to secure both sides of the support beam that fits into the center support base