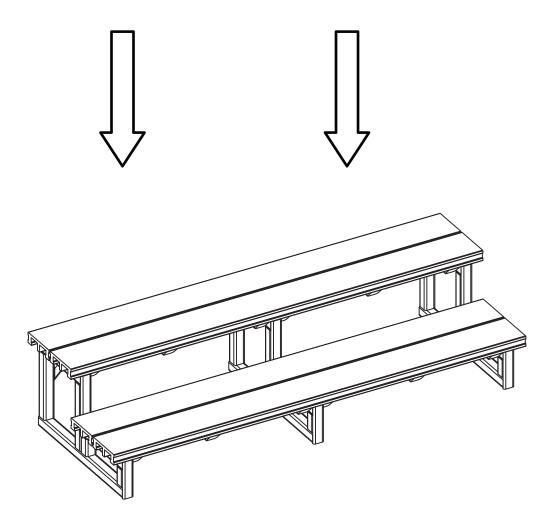

Toll Free: 1-800-CAL-SPAS Fax: 1-909-629-3890 The drawing below represents the finished product after assembly.

Your completed bench will look like the illustration below when finished Please be sure that screws are tightened for a secure fit.