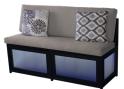

**2 TIER STORAGE 6FT" STEP** Part Number: SCS-SST6 Dimensions:

75.25" x 13" x 22"

**CORNER BENCH** Part Number: SCS-SCBE Dimensions: 31" x 19.25" x 22"

**CORNER BAR** Part Number: SCS-CBA Dimensions: 31" x 36" x 31"