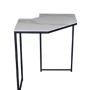

**2 TIER STORAGE 6FT" STEP** Part Number: SCS-SST6 Dimensions:

75.25" x 13" x 22"

**CORNER BENCH** Part Number: SCS-SCBE Dimensions: 31" x 19.25" x 22"

**CORNER BAR** Part Number: SCS-CBA Dimensions: 31" x 36" x 31"