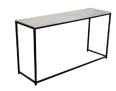

**SELECT BAR 8FT"** Part Number: **SCS-BA8** Dimensions:

75.25" x 36" x 32"

**STORAGE 8FT" BENCH** Part Number: SCS-SBE11 Dimensions: 75.25" x 35.25" x 22"

Cal Spas reserves the right to enhance, modify, discontinue or adjust Pricing / specifications at any time without notice. Photos are for illustration purposes only & may not show actual product. Colors are representations only and may be slightly different.