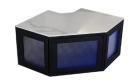

**2 TIER STORAGE 6FT" STEP** Part Number: SCS-SST6 Dimensions:

75.25" x 13" x 22"

**CORNER BENCH** Part Number: SCS-SCBE Dimensions: 31" x 19.25" x 22"

**CORNER BAR** Part Number: SCS-CBA Dimensions: 31" x 36" x 31"