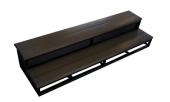

**2 TIER STORAGE 6FT" STEP** Part Number: SCS-SST6 Dimensions:

75.25" x 13" x 22"

**CORNER BENCH** Part Number: SCS-SCBE Dimensions: 31" x 19.25" x 22"

**CORNER BAR** Part Number: SCS-CBA Dimensions: 31" x 36" x 31"