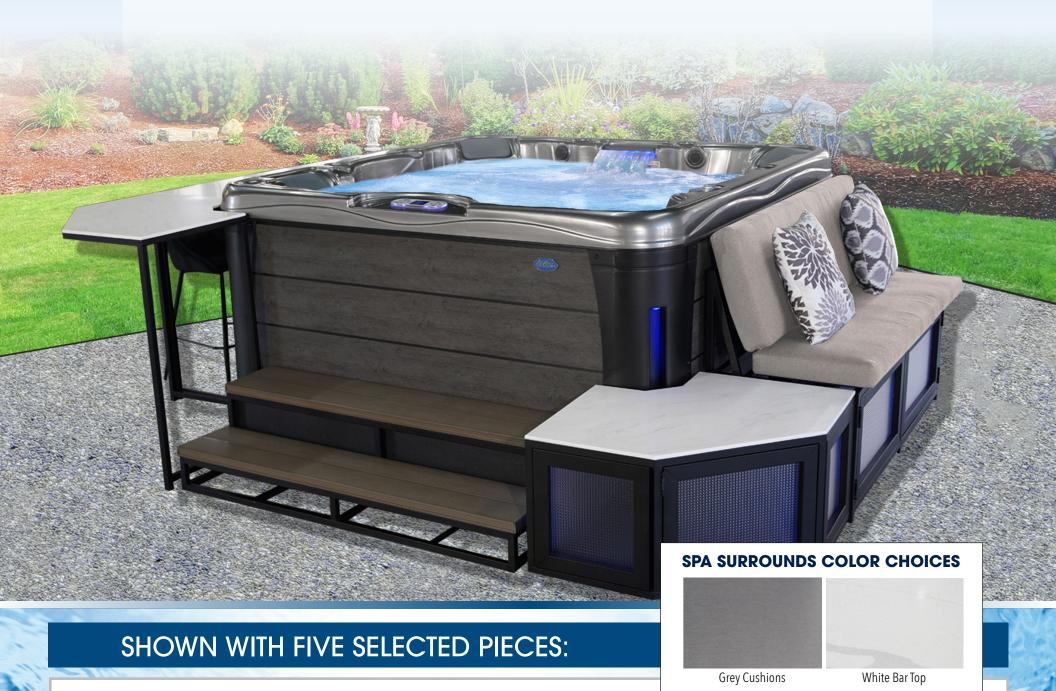

## CREATE COMFORT

The Escape Surrounds™ is a luxurious outdoor setting with a Cal Spas hot tub in the center. The 5 piece Cal Spas Escape Surround is a beautiful addition to your outdoor space with a variety of styles to choose from, there is a hot tub surround to suit every taste and preference. Whether you're relaxing after a long day or enjoying time with friends and family, the Cal Spas Escape Surround is the perfect addition to your outdoor oasis. Visit Cal Spas today and discover the perfect hot tub surround for your lifestyle.