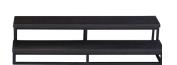

## SHOWN WITH FIVE SELECTED PIECES:

2 TIER 5FT" STEP Part Number: SCSS-ST5 Dimensions: 66.25" x 13" x 22"

CORNER BENCH Part Number: SCS-CBE Dimensions: 31" x 19.25" x 31"

**CORNER BAR** Part Number: SCS-CBA Dimensions: 31" x 36" x 31"