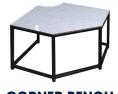

## SHOWN WITH FIVE SELECTED PIECES:

2 TIER 5FT" STEP Part Number: SCSS-ST5 Dimensions: 66.25" x 13" x 22"

CORNER BENCH Part Number: SCS-CBE Dimensions: 31" x 19.25" x 31"

**CORNER BAR** Part Number: SCS-CBA Dimensions: 31" x 36" x 31"