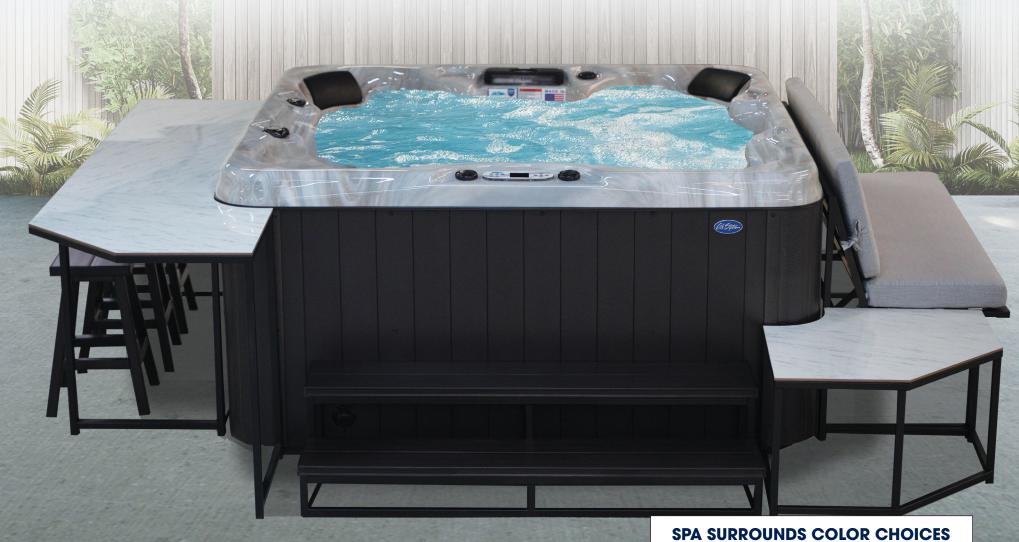

## **CREATE COMFORT**

The Patio Surrounds™ is a luxurious outdoor setting with a Cal Spas hot tub in the center. The 5 piece Cal Spas Patio Surround is a beautiful addition to your outdoor space with a variety of styles to choose from, there is a hot tub surround to suit every taste and preference. Whether you're relaxing after a long day or enjoying time with friends and family, the Cal Spas Patio Surround is the perfect addition to your outdoor oasis. Visit Cal Spas today and discover the perfect hot tub surround for your lifestyle.

## SHOWN WITH FIVE SELECTED PIECES:

2 TIER 5FT" STEP Part Number: SCSS-ST5 Dimensions: 66.25" x 13" x 22"

CORNER BENCH Part Number: SCS-CBE Dimensions: 31" x 19.25" x 31"

**CORNER BAR** Part Number: SCS-CBA Dimensions: 31" x 36" x 31"

**SELECT BAR 7FT"** Part Number: SCS-BA7 Dimensions: 66,25" x 36" x 22"

**7FT" BENCH** Part Number: **SCS-SBE7** Dimensions: 66.25" x 35.25" x 22"

Cal Spas reserves the right to enhance, modify, discontinue or adjust Pricing / specifications at any time without notice. Photos are for illustration purposes only & may not show actual product. Colors are representations only and may be slightly different.