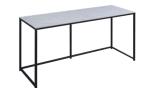

**SELECT BAR 7FT"** Part Number: SCS-BA7 Dimensions: 66,25" x 36" x 22"

**7FT" BENCH** Part Number: **SCS-SBE7** Dimensions: 66.25" x 35.25" x 22"

Cal Spas reserves the right to enhance, modify, discontinue or adjust Pricing / specifications at any time without notice. Photos are for illustration purposes only & may not show actual product. Colors are representations only and may be slightly different.