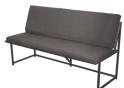

**SELECT BAR 7FT"** Part Number: SCS-BA7 Dimensions: 66,25" x 36" x 22"

**7FT" BENCH** Part Number: **SCS-SBE7** Dimensions: 66.25" x 35.25" x 22"

Cal Spas reserves the right to enhance, modify, discontinue or adjust Pricing / specifications at any time without notice. Photos are for illustration purposes only & may not show actual product. Colors are representations only and may be slightly different.