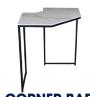

## SHOWN WITH FIVE SELECTED PIECES:

2 TIER 5FT" STEP Part Number: SCSS-ST5 Dimensions: 66.25" x 13" x 22"

CORNER BENCH Part Number: SCS-CBE Dimensions: 31" x 19.25" x 31"

**CORNER BAR** Part Number: SCS-CBA Dimensions: 31" x 36" x 31"