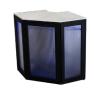

**2 TIER STORAGE 6FT" STEP** Part Number: SCS-SST6 Dimensions:

75.25" x 13" x 22"

**CORNER BENCH** Part Number: SCS-SCBE Dimensions: 31" x 19.25" x 22"

**CORNER BAR** Part Number: SCS-CBA Dimensions: 31" x 36" x 31"