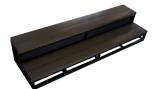

**CORNER CLOSET** Part Number: **SCS-CCL** Dimensions: 31" x 36" x 31"

**SELECT BAR 11FT"** Part Number: SCS-BA11 Dimensions: 112.75" x 36" x 22"

**Grey Cushions** 

**SELECT BAR 8FT"** Part Number: SCS-BA8 **Dimensions:** 75.25" x 36" x 32"