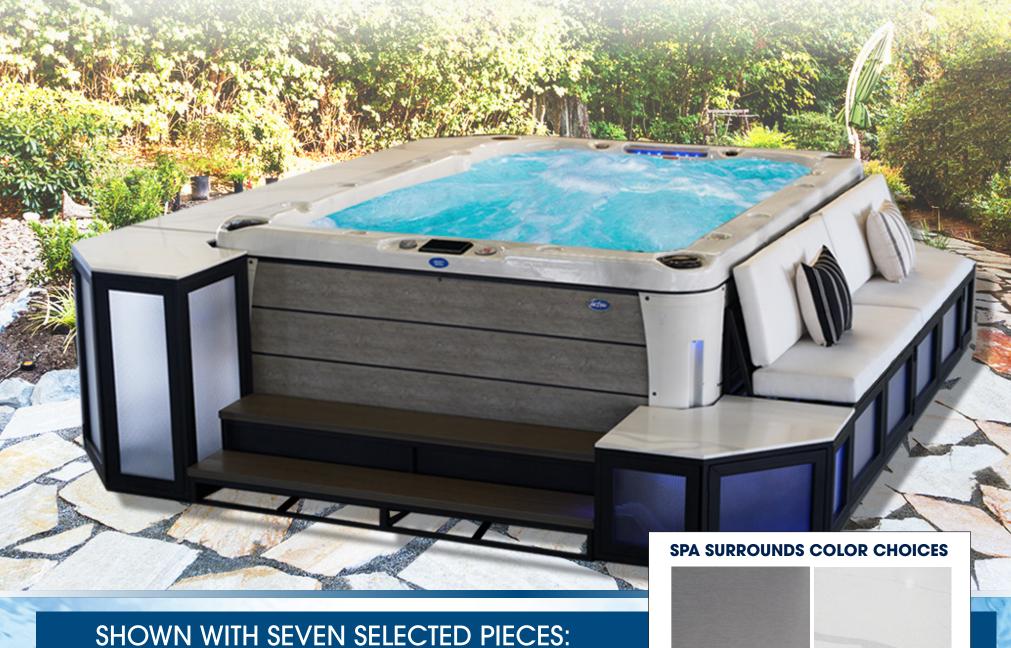

**2 TIER STORAGE 6FT" STEP** Part Number: SCS-SST6 Dimensions:

75.25" x 13" x 22"

**CORNER BENCH** Part Number: SCS-SCBE Dimensions: 31" x 19.25" x 22"

**CORNER BAR** Part Number: SCS-CBA Dimensions: 31" x 36" x 31"