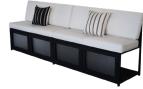

White Bar Top

**2 TIER STORAGE 11FT" BENCH** Part Number SCS-SBE11 Dimensions:

112.75" x 35.25" x 22"

Cal Spas reserves the right to enhance, modify, discontinue or adjust Pricing / specifications at any time without notice. Photos are for illustration purposes only & may not show actual product. Colors are representations only and may be slightly different.