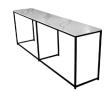

**CORNER CLOSET** Part Number: **SCS-CCL** Dimensions: 31" x 36" x 31"

**SELECT BAR 11FT"** Part Number: SCS-BA11 Dimensions: 112.75" x 36" x 22"

**Grey Cushions** 

**SELECT BAR 8FT"** Part Number: SCS-BA8 **Dimensions:** 75.25" x 36" x 32"