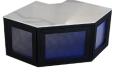

**2 TIER STORAGE 6FT" STEP** Part Number: SCS-SST6 Dimensions:

75.25" x 13" x 22"

**CORNER BENCH** Part Number: SCS-SCBE Dimensions: 31" x 19.25" x 22"

**CORNER BAR** Part Number: SCS-CBA Dimensions: 31" x 36" x 31"