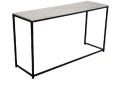

**CORNER CLOSET** Part Number: **SCS-CCL** Dimensions: 31" x 36" x 31"

**SELECT BAR 11FT"** Part Number: SCS-BA11 Dimensions: 112.75" x 36" x 22"

**Grey Cushions** 

**SELECT BAR 8FT"** Part Number: SCS-BA8 **Dimensions:** 75.25" x 36" x 32"