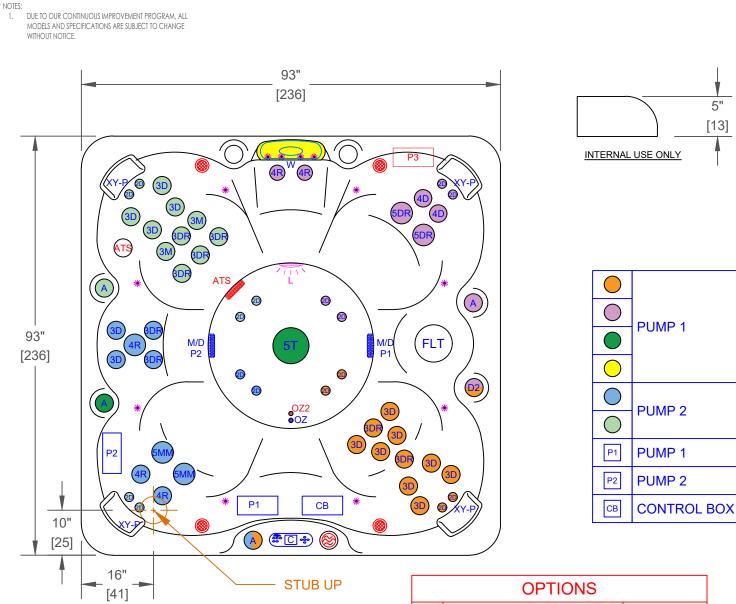

## EC-851B - LEGEND

| SYMB. | DESCRIPTION                                                | PART NUMBER         | QTY. |
|-------|------------------------------------------------------------|---------------------|------|
| 2D    | 2" CLUSTER STORM DIRECTIONAL VELOCITY                      | PLUCS2441009S-CDCL  | 16   |
| 3D    | 3" MINI STORM DIRECTIONAL VELOCITY                         | PLUCS2442009SS-CDCL | 14   |
| 3M    | 3" MINI STORM MESSAGE DIRECTIONAL VELOCITY                 | PLUCS2442059S-CDCL  | 2    |
| 3DR   | 3" MINI STORM TWISTER VELOCITY                             | PLUCS2441049S-CDCL  | 8    |
| 4D    | 4" POLY STORM DIRECTIONAL VELOCITY                         | PLUCS2443009SS-CDCL | 2    |
| 4R    | 4" POLY STORM ROTO VELOCITY                                | PLUCS2443029SS-CDCL | 5    |
| 5MM   | 5" POWER STORM MESSAGE VELOCITY                            | PLUCS244059S-CDCL   | 2    |
| 5DR   | 5" POWER STORM TWISTER VELOCITY                            | PLUCS244409S-CDCL   | 2    |
| 5T    | 5" ADJUSTABLE WHIRLPOOL VELOCITY WITH VALVE                | PLUCS2394009S-CDCL  | 1    |
| D2    | VELOCITY 2" WATER DIVERTER VALVE                           | PLUCS6053309-CDCL   | 1    |
| А     | VELOCITY AIR CONTROL VALVE                                 | PLUCS6603709-CDCL   | 4    |
| w     | LED WATERFALL                                              |                     | 1    |
| FLT   | 50 SQ. FT. BIO-CLEAN FILTER WITH TELEWEIR                  | PLU510-9559-CDCL    | 1    |
| M/D   | MAIN DRAIN                                                 | PLU644-5219-CDCL V  | 2    |
| XY-P  | TEXTURED Y-PILLOW                                          |                     | 4    |
| С     | TP700                                                      |                     | 1    |
| oz    | PURE SILK OZONATOR WITH MAZZIE INJECTOR AND MIXING CHAMBER |                     | 1    |
| L     | 5" MULTI COLORED LED LIGHT                                 |                     | 1    |
| *     | PERIMETER LED LIGHTING                                     |                     | 1    |

| UPTIONS |                                                                                           |                                       |
|---------|-------------------------------------------------------------------------------------------|---------------------------------------|
| SYMB.   | DESCRIPTION                                                                               | OPTION NUMBER                         |
| ATS     | EXCLUSIVE ADJUSTABLE THERAPLY SYSTEM PLUS<br>(ATS PLUS)                                   | OPT23-109                             |
| P3      | ADDITIONAL 3RD PUMP 1 X 6 BHP (OPTION WILL<br>UPGRADE CONTROL BOX TO BP501X)              | OPT23-138B-3P N/A<br>WITH ATS OR 24/7 |
|         | TWIN PURE SILK SYSTEM DIAL OZONATORS WITH<br>MAZZIE INJECTORS AND MIXING CHAMBERS         | OPT23-102DX-1                         |
| 8       | CAL SPAS SALT SYSTEM                                                                      | OPT23-113S                            |
| -       | PURE CURE UV PURIFICATION SYSTEM                                                          | OPT23-191B                            |
| 24/7    | 24/7 FILTRATION SYSTEM                                                                    | OPT23-112C                            |
| FOY     | FOUNTAIN OF YOUTH SYSTEM                                                                  | OPT23-FOY                             |
| -       | ABS MOLDED BOTTOM TRAY                                                                    | OPT23-990-7                           |
| -       | CAL CONNECT RF MODULE                                                                     | OPT23-168RF                           |
| -       | ELITE HORIZONTAL CABINET PANELS AND BLACK<br>BEAM CORNERS (COLORS: GREY, MOCHA, LIME OAK) | OPT23-E981                            |
|         | FREEDOM SOUND SYSTEM BLUETOOTH, POWERED<br>SUBWOOFER AND 4X SPEAKERS                      | OPT23-FS43                            |
| -       | THERMO-GUARD FULL FOAM                                                                    | OPT23-900                             |