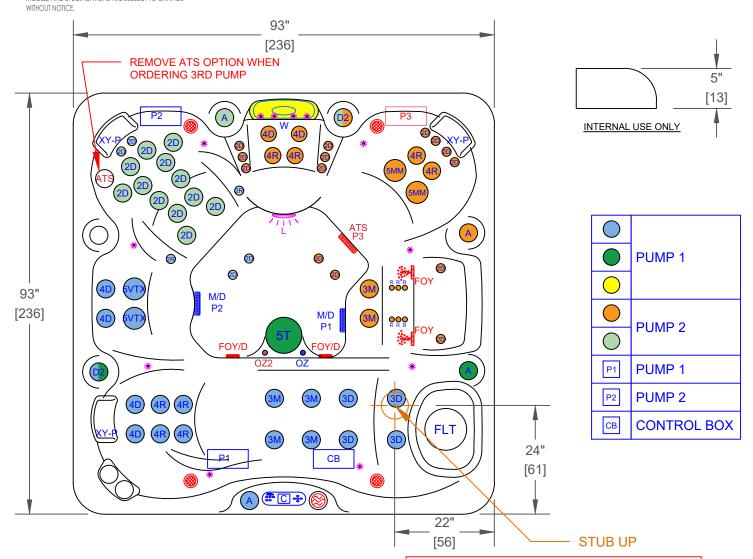

DUE TO OUR CONTINUOUS IMPROVEMENT PROGRAM, ALL
MODELS AND SPECIFICATIONS ARE SUBJECT TO CHANGE
MITHOUT NOTICE

| EC-867L - LEGEND |                                                               |                     |      |  |  |  |  |  |  |
|------------------|---------------------------------------------------------------|---------------------|------|--|--|--|--|--|--|
| SYMB.            | DESCRIPTION                                                   | PART NUMBER         | QTY. |  |  |  |  |  |  |
| R                | RAIN JET                                                      | PLU670-2451S        | 6    |  |  |  |  |  |  |
| 2D               | 200 VELOCITY DIRECTIONAL                                      | PLUCS2441009S-CDCL  | 30   |  |  |  |  |  |  |
| 2R               | 200 VELOCITY ROTO                                             | PLUCS2441029S-CDCL  | 2    |  |  |  |  |  |  |
| 3D               | 300 VELOCITY DIRECTIONAL                                      | PLUCS2442009SS-CDCL | 4    |  |  |  |  |  |  |
| 3M               | 300 VELOCITY MESSAGE                                          | PLUCS2442059S-CDCL  | 6    |  |  |  |  |  |  |
| 4D               | 400 VELOCITY DIRECTIONAL                                      | PLUCS2443009SS-CDCL | 6    |  |  |  |  |  |  |
| 4R               | 400 VELOCITY ROTO                                             | PLUCS2443029SS-CDCL | 8    |  |  |  |  |  |  |
| 5VTX             | 500 VELOCITY VTX                                              | PLUCS2444019S-CDCL  | 2    |  |  |  |  |  |  |
| 5MM              | 500 VELOCITY MESSAGE - 14                                     | PLUCS2444059S-CDCL  | 2    |  |  |  |  |  |  |
| 5T               | DOME JET WITH VALVE (1JET)                                    | PLUCS2394009S-CDCL  | 1    |  |  |  |  |  |  |
| D2               | VELOCITY 2" WATER DIVERTER VALVE                              | PLUCS6053309-CDCL   | 2    |  |  |  |  |  |  |
| А                | VELOCITY AIR CONTROL VALVE                                    | PLUCS6603709-CDCL   | 4    |  |  |  |  |  |  |
| W                | LED WATERFALL                                                 |                     | 1    |  |  |  |  |  |  |
| FLT              | 50 SQ. FT. BIO-CLEAN FILTER WITH TELEWEIR                     | PLU510-9559-CDCL    | 1    |  |  |  |  |  |  |
| M/D              | MAIN DRAIN                                                    | PLU644-5219-CDCL V  | 2    |  |  |  |  |  |  |
| XY-P             | TEXTURED Y-PILLOW                                             |                     | 4    |  |  |  |  |  |  |
| С                | TP700                                                         |                     | 1    |  |  |  |  |  |  |
| OZ               | PURE SILK OZONATOR WITH MAZZIE INJECTOR<br>AND MIXING CHAMBER |                     | 1    |  |  |  |  |  |  |
| L                | 5" MULTI COLORED LED LIGHT                                    |                     | 1    |  |  |  |  |  |  |
| *                | PERIMETER LED LIGHTING                                        |                     | 1    |  |  |  |  |  |  |

| OPTIONS  |                                                                                           |                                       |  |  |  |  |  |  |
|----------|-------------------------------------------------------------------------------------------|---------------------------------------|--|--|--|--|--|--|
| SYMB.    | DESCRIPTION                                                                               | OPTION NUMBER                         |  |  |  |  |  |  |
| ATS      | EXCLUSIVE ADJUSTABLE THERAPLY SYSTEM PLUS (ATS PLUS)                                      | OPT23-109                             |  |  |  |  |  |  |
| P3       | ADDITIONAL 3RD PUMP 1 X 6 BHP (OPTION WILL UPGRADE CONTROL BOX TO BP501X)                 | OPT23-138B-3P N/A<br>WITH ATS OR 24/7 |  |  |  |  |  |  |
| OZ2      | TWIN PURE SILK SYSTEM DIAL OZONATORS WITH MAZZIE INJECTORS AND MIXING CHAMBERS            | OPT23-102DX-1                         |  |  |  |  |  |  |
| 8        | CAL SPAS SALT SYSTEM                                                                      | OPT23-113S                            |  |  |  |  |  |  |
| -        | PURE CURE UV PURIFICATION SYSTEM                                                          | OPT23-191B                            |  |  |  |  |  |  |
| 24/7     | 24/7 FILTRATION SYSTEM                                                                    | OPT23-112C                            |  |  |  |  |  |  |
| FOY      | FOUNTAIN OF YOUTH SYSTEM                                                                  | OPT23-FOY                             |  |  |  |  |  |  |
| -        | ABS MOLDED BOTTOM TRAY                                                                    | OPT23-990-7                           |  |  |  |  |  |  |
| -        | CAL CONNECT RF MODULE                                                                     | OPT23-168RF                           |  |  |  |  |  |  |
| -        | ELITE HORIZONTAL CABINET PANELS AND BLACK<br>BEAM CORNERS (COLORS: GREY, MOCHA, LIME OAK) | OPT23-E981                            |  |  |  |  |  |  |
| <b>8</b> | FREEDOM SOUND SYSTEM BLUETOOTH, POWERED SUBWOOFER AND 4X SPEAKERS                         | OPT23-FS43                            |  |  |  |  |  |  |
| -        | THERMO-GUARD FULL FOAM                                                                    | OPT23-900                             |  |  |  |  |  |  |

| PROPI<br>THE INFORMATIO<br>SOLE PROPERTY (<br>PART OR AS A WI<br>OF CAL SPAS IS P | CAL SPAS INC.<br>1442 EAST INNTH STREET, POMONA, CA 91766 |             |                         |        |          |    |
|-----------------------------------------------------------------------------------|-----------------------------------------------------------|-------------|-------------------------|--------|----------|----|
| SPECIF                                                                            | SPECIFICATIONS                                            |             | JET LAYOUT - 113S       |        |          | 3S |
| DIMENSION (in)                                                                    | 93"x93"x40-1/2"                                           | 0-1/2" LINE |                         | ESCAPE |          |    |
| DIMENSION (cm)                                                                    | 236x236x100                                               | MODEL       | 2024 SPA LINE<br>AVALON |        |          |    |
| DRY WEIGHT                                                                        | 900LBS [408 Kg]                                           | NUM         | EC-867L                 |        | 67L      |    |
| FILLED WEIGHT                                                                     | 4650 LBS [2109 Kg]                                        | DWG NO.     | S003065                 |        | REV      | 4  |
| WATER CAP.                                                                        | 450 GAL [1703 L]                                          | SCALE       | NTS                     | SHEE   | T 1 OF 1 |    |