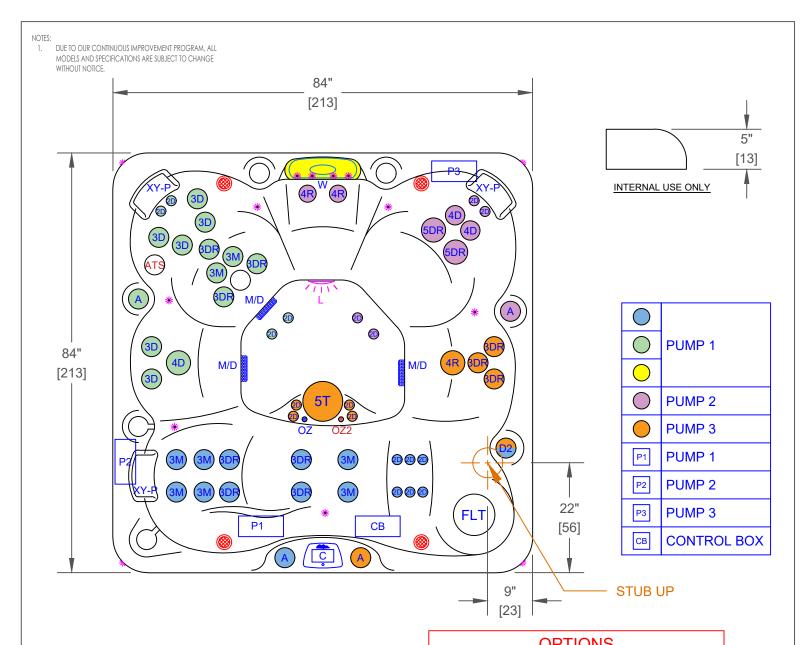

| SYMB. | DESCRIPTION                                                   | PART NUMBER         | QTY. |
|-------|---------------------------------------------------------------|---------------------|------|
| 2D    | 2" CLUSTER STORM DIRECTIONAL VELOCITY                         | PLUCS2441009S-CDCL  | 18   |
| 3D    | 3" MINI STORM DIRECTIONAL VELOCITY                            | PLUCS2442009SS-CDCL | 6    |
| 3M    | 3" MINI STORM MASSAGE DIRECTIONAL VELOCITY                    | PLUCS2442059S-CDCL  | 8    |
| 3DR   | 3" MINI STORM TWISTER VELOCITY                                | PLUCS2441049S-CDCL  | 10   |
| 4D    | 4" POLY STORM DIRECTIONAL VELOCITY                            | PLUCS2443009SS-CDCL | 3    |
| 4R    | 4" POLY STORM ROTO VELOCITY                                   | PLUCS2443029SS-CDCL | 3    |
| 5DR   | 5" POWER STORM TWISTER VELOCITY                               | PLUCS244409S-CDCL   | 2    |
| 5T    | 5" ADJUSTABLE WHIRLPOOL VELOCITY WITH VALVE                   | PLUCS2394009S-CDCL  | 1    |
| D2    | VELOCITY 2" WATER DIVERTER VALVE                              | PLUCS6053309-CDCL   | 1    |
| А     | VELOCITY AIR CONTROL VALVE                                    | PLUCS6603709-CDCL   | 4    |
| W     | LED WATERFALL                                                 |                     | 1    |
| FLT   | 50 SQ. FT. BIO-CLEAN FILTER WITH TELEWEIR                     | PLU510-9559-CDCL    | 1    |
| M/D   | MAIN DRAIN                                                    | PLU644-5219-CDCL V  | 3    |
| XY-P  | TEXTURED Y-PILLOW                                             |                     | 3    |
| С     | CAL SPAS TOUCH 2 BLACK                                        |                     | 1    |
| oz    | PURE SILK OZONATOR WITH MAZZIE INJECTOR<br>AND MIXING CHAMBER |                     | 1    |
| 示     | BEAM-LITE 4X CABINET CORNER LED LIGHTING                      |                     | 1    |
| L     | 5" MULTI COLORED LED LIGHT                                    |                     | 1    |
| *     | PERIMETER LED LIGHTING                                        |                     | 1    |

| OPTIONS |                                                                                   |               |
|---------|-----------------------------------------------------------------------------------|---------------|
| SYMB.   | DESCRIPTION                                                                       | OPTION NUMBER |
| ATS     | EXCLUSIVE ADJUSTABLE THERAPLY SYSTEM PLUS<br>(ATS PLUS)                           | OPT23-109     |
| OZ2     | TWIN PURE SILK SYSTEM DIAL OZONATORS WITH<br>MAZZIE INJECTORS AND MIXING CHAMBERS | OPT23-102DX-1 |
| 8       | CAL SPAS SALT SYSTEM                                                              | OPT23-113S    |
| -       | PURE CURE UV PURIFICATION SYSTEM                                                  | OPT23-191B    |
| 24/7    | 24/7 FILTRATION SYSTEM                                                            | OPT23-112C    |
| -       | PREMIUM HORIZONTAL CABINET PANELS COLORS:<br>TEAK, WEATHERED WHITE                | OPT23-E982C   |
| -       | VICTORY ELITE LED CORNER UPGRAGE                                                  | OPT23-967VE-O |
| -       | ABS MOLDED BOTTOM TRAY                                                            | OPT23-990-7   |
| -       | CAL CONNECT RF MODULE                                                             | OPT23-168RF   |
|         | FREEDOM SOUND SYSTEM BLUETOOTH, POWERED<br>SUBWOOFER AND 4X SPEAKERS              | OPT23-FS43    |
| -       | THERMO-GUARD FULL FOAM                                                            | OPT23-900     |