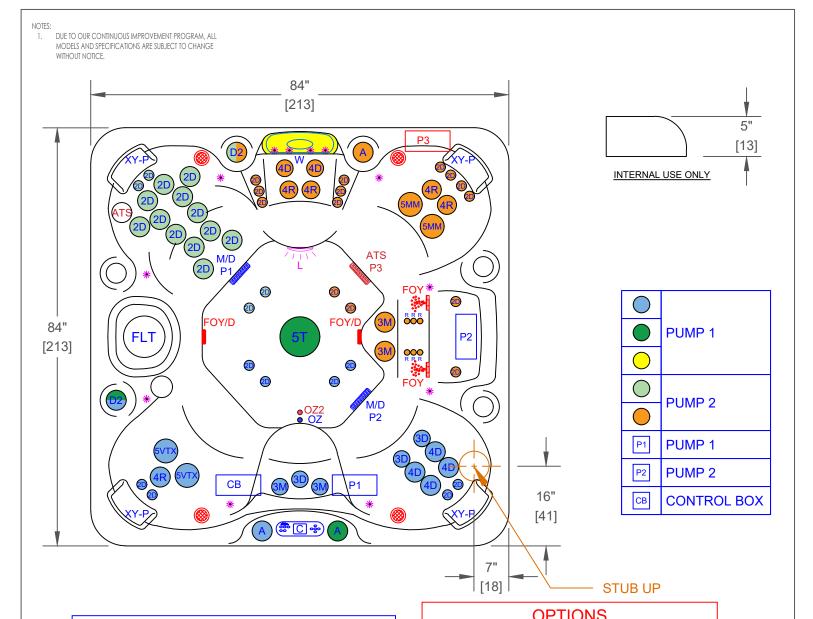

| SYMB. | DESCRIPTION                                                | PART NUMBER         | QTY. |
|-------|------------------------------------------------------------|---------------------|------|
| R     | RAIN JET                                                   | PLU23028-392-000    | 6    |
| 2D    | 2" CLUSTER STORM DIRECTIONAL VELOCITY                      | PLUCS2441009S-CDCL  | 38   |
| 3D    | 3" MINI STORM DIRECTIONAL VELOCITY                         | PLUCS2442009SS-CDCL | 3    |
| 3M    | 3" MINI STORM MESSAGE DIRECTIONAL VELOCITY                 | PLUCS2442059S-CDCL  | 4    |
| 4D    | 4" POLY STORM DIRECTIONAL VELOCITY                         | PLUCS2443009SS-CDCL | 6    |
| 4R    | 4" POLY STORM ROTO VELOCITY                                | PLUCS2443029SS-CDCL | 5    |
| 5VTX  | 5" POWER STORM TRI DIRECTIONAL VELOCITY                    | PLUCS2444019S-CDCL  | 2    |
| 5MM   | 5" POWER STORM MULTI MESSAGE VELOCITY                      | PLUCS2444059S-CDCL  | 2    |
| 5T    | 5" ADJUSTABLE WHIRLPOOL VELOCITY WITH VALVE                | PLUCS2394009S-CDCL  | 1    |
| D2    | VELOCITY 2" WATER DIVERTER VALVE                           | PLUCS6053309-CDCL   | 2    |
| А     | VELOCITY AIR CONTROL VALVE                                 | PLUCS6603709-CDCL   | 4    |
| w     | LED WATERFALL                                              |                     | 1    |
| FLT   | 50 SQ. FT. BIO-CLEAN FILTER WITH TELEWEIR                  | PLU510-9559-CDCL    | 1    |
| M/D   | MAIN DRAIN                                                 | PLU644-5219-CDCL V  | 2    |
| XY-P  | TEXTURED Y-PILLOW                                          |                     | 4    |
| С     | TP700                                                      |                     | 1    |
| OZ    | PURE SILK OZONATOR WITH MAZZIE INJECTOR AND MIXING CHAMBER |                     | 1    |
| L     | 5" MULTI COLORED LED LIGHT                                 |                     | 1    |
| *     | PERIMETER LED LIGHTING                                     |                     | 1    |

| SYMB. | DESCRIPTION                                                                               | OPTION NUMBER                         |  |
|-------|-------------------------------------------------------------------------------------------|---------------------------------------|--|
| ATS   | EXCLUSIVE ADJUSTABLE THERAPLY SYSTEM PLUS<br>(ATS PLUS)                                   | OPT23-109                             |  |
| P3    | ADDITIONAL 3RD PUMP 1 X 6 BHP (OPTION WILL<br>UPGRADE CONTROL BOX TO BP501X)              | OPT23-138B-3P N/A<br>WITH ATS OR 24/7 |  |
|       | TWIN PURE SILK SYSTEM DIAL OZONATORS WITH<br>MAZZIE INJECTORS AND MIXING CHAMBERS         | OPT23-102DX-1                         |  |
| 8     | CAL SPAS SALT SYSTEM                                                                      | OPT23-113S                            |  |
| -     | PURE CURE UV PURIFICATION SYSTEM                                                          | OPT23-191B                            |  |
| 24/7  | 24/7 FILTRATION SYSTEM                                                                    | OPT23-112C                            |  |
| FOY   | FOUNTAIN OF YOUTH SYSTEM                                                                  | OPT23-FOY                             |  |
| -     | ABS MOLDED BOTTOM TRAY                                                                    | OPT23-990-7                           |  |
| -     | CAL CONNECT RF MODULE                                                                     | OPT23-168RF                           |  |
| -     | ELITE HORIZONTAL CABINET PANELS AND BLACK<br>BEAM CORNERS (COLORS: GREY, MOCHA, LIME OAK) | OPT23-E981                            |  |
|       | FREEDOM SOUND SYSTEM BLUETOOTH, POWERED<br>SUBWOOFER AND 4X SPEAKERS                      | OPT23-FS43                            |  |
| -     | THERMO-GUARD FULL FOAM                                                                    | OPT23-900                             |  |