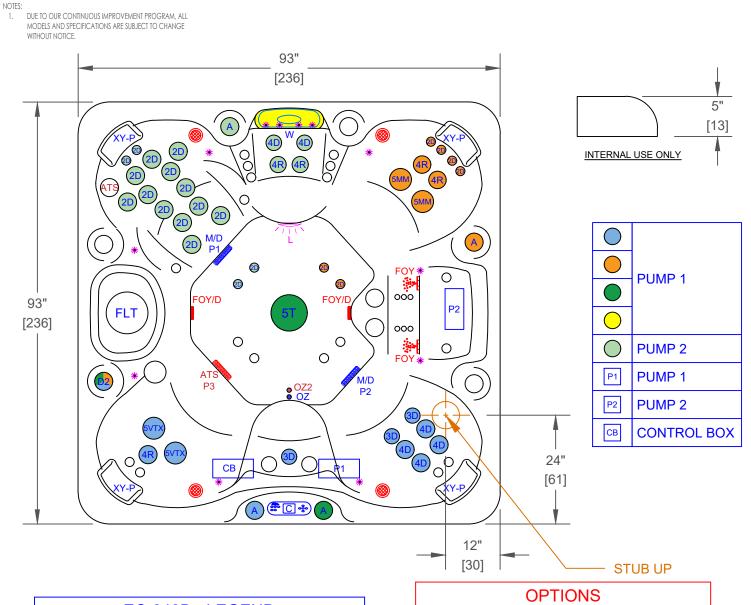

|       | EC-840B - LEGEND                                           |                     |      |  |
|-------|------------------------------------------------------------|---------------------|------|--|
| SYMB. | DESCRIPTION                                                | PART NUMBER         | QTY. |  |
| 2D    | 2" CLUSTER STORM DIRECTIONAL VELOCITY                      | PLUCS2441009S-CDCL  | 22   |  |
| 3D    | 3" MINI STORM DIRECTIONAL VELOCITY                         | PLUCS2442009SS-CDCL | 3    |  |
| 4D    | 4" POLY STORM DIRECTIONAL VELOCITY                         | PLUCS2443009SS-CDCL | 6    |  |
| 4R    | 4" POLY STORM ROTO VELOCITY                                | PLUCS2443029SS-CDCL | 5    |  |
| 5VTX  | 5" POWER STORM TRI DIRECTIONAL VELOCITY                    | PLUCS2444019S-CDCL  | 2    |  |
| 5MM   | 5" POWER STORM MULTI MESSAGE VELOCITY                      | PLUCS2444059S-CDCL  | 2    |  |
| 5T    | 5" ADJUSTABLE WHIRLPOOL VELOCITY WITH VALVE                | PLUCS2394009S-CDCL  | 1    |  |
| D2    | VELOCITY 2" WATER DIVERTER VALVE                           | PLUCS6053309-CDCL   | 1    |  |
| A     | VELOCITY AIR CONTROL VALVE                                 | PLUCS6603709-CDCL   | 4    |  |
| W     | LED WATERFALL                                              |                     | 1    |  |
| FLT   | 50 SQ. FT. BIO-CLEAN FILTER WITH TELEWEIR                  | PLU510-9559-CDCL    | 1    |  |
| M/D   | MAIN DRAIN                                                 | PLU644-5219-CDCL V  | 2    |  |
| X-YP  | TEXTURED Y-PILLOW                                          |                     | 4    |  |
| С     | TP700                                                      |                     | 1    |  |
| oz    | PURE SILK OZONATOR WITH MAZZIE INJECTOR AND MIXING CHAMBER |                     | 1    |  |
| L     | 5" MULTI COLORED LED LIGHT                                 |                     | 1    |  |
| *     | PERIMETER LED LIGHTING                                     |                     | 1    |  |

| SYMB. | DESCRIPTION                                                                               | OPTION NUMBER                         |
|-------|-------------------------------------------------------------------------------------------|---------------------------------------|
| ATS   | EXCLUSIVE ADJUSTABLE THERAPLY SYSTEM PLUS<br>(ATS PLUS)                                   | OPT23-109                             |
|       | ADDITIONAL 3RD PUMP 1 X 6 BHP (OPTION WILL<br>UPGRADE CONTROL BOX TO BP501X)              | OPT23-138B-3P N/A<br>WITH ATS OR 24/7 |
| OZ2   | TWIN PURE SILK SYSTEM DIAL OZONATORS WITH<br>MAZZIE INJECTORS AND MIXING CHAMBERS         | OPT23-102DX-1                         |
| 8     | CAL SPAS SALT SYSTEM                                                                      | OPT23-113S                            |
| -     | PURE CURE UV PURIFICATION SYSTEM                                                          | OPT23-191B                            |
| 24/7  | 24/7 FILTRATION SYSTEM                                                                    | OPT23-112C                            |
| FOY   | FOUNTAIN OF YOUTH SYSTEM                                                                  | OPT23-FOY                             |
| -     | ABS MOLDED BOTTOM TRAY                                                                    | OPT23-990-8                           |
| -     | CAL CONNECT RF MODULE                                                                     | OPT23-168RF                           |
| -     | ELITE HORIZONTAL CABINET PANELS AND BLACK<br>BEAM CORNERS (COLORS: GREY, MOCHA, LIME OAK) | OPT23-E981                            |
|       | FREEDOM SOUND SYSTEM BLUETOOTH, POWERED<br>SUBWOOFER AND 4X SPEAKERS                      | OPT23-FS43                            |
| -     | THERMO-GUARD FULL FOAM                                                                    | OPT23-900                             |