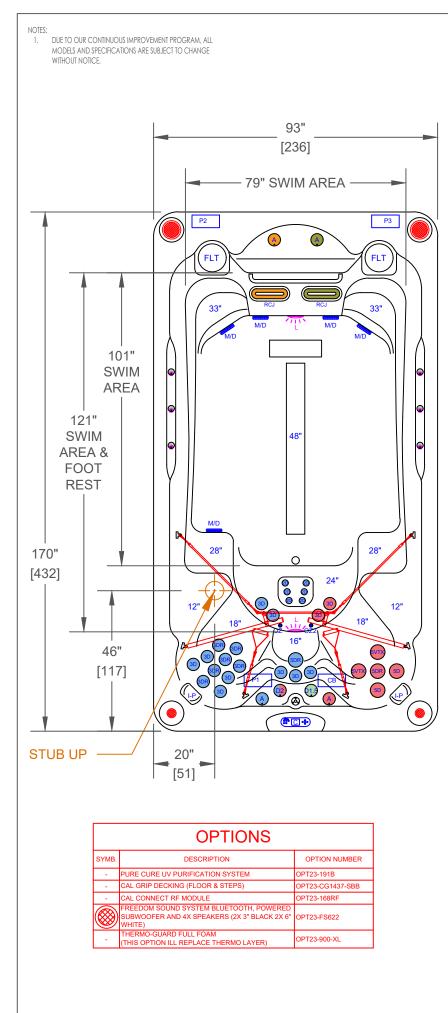

| $\bigcirc$ |             |
|------------|-------------|
|            | PUMP 1      |
| $\bigcirc$ |             |
|            | PUMP 2      |
|            | PUMP 3      |
| P1         | PUMP 1      |
| P2         | PUMP 2      |
| P3         | PUMP 3      |
| СВ         | CONTROL BOX |

| F-1437 - LEGEND |
|-----------------|
|-----------------|

| SYMB. | DESCRIPTION                                                                | DESCRIPTION PART NUMBER |   |  |
|-------|----------------------------------------------------------------------------|-------------------------|---|--|
| 2D    | 2" CLUSTER STORM DIRECTIONAL VELOCITY                                      | PLUCS2441009S-CDCL      | 6 |  |
| 3DR   | 3" MINI STORM TWISTER VELOCITY PLUCS2442009SS-CDCL                         |                         |   |  |
| 3D    | 3" MINI STORM DIRECTIONAL VELOCITY                                         | PLUCS2442009SS-CDCL     |   |  |
| 5D    | 5" POWER STORM DIRECTIONAL VELOCITY                                        | PLUCS2441009SS-CDCL     | 2 |  |
| 5VTX  | 5" POWER STORM TRI DIRECTIONAL VELOCITY                                    | PLUCS2444019S-CDCL      | 2 |  |
| 5DR   | 5" POWER STORM TWISTER VELOCITY                                            | PLUCS2444049S-CDCL      | 2 |  |
| RCJ   | RIP CURRENT JETS                                                           | PLU210-5168S-DSG        | 2 |  |
| D2    | VELOCITY 2" WATER DIVERTER VALVE                                           | PLUCS6053309-CDCL       | 2 |  |
| А     | VELOCITY AIR CONTROL VALVE                                                 | PLUCS6603709-CDCL       | 5 |  |
| -     | 27" STAINLESS STEEL HANDRAIL                                               |                         | 1 |  |
| FLT   | 50 SQ. FT. BIO-CLEAN FILTER WITH TELEWEIR                                  | PLU510-9559-CDCL        | 2 |  |
| M/D   | MAIN DRAIN                                                                 | PLU644-5219-CDCL V      | 5 |  |
| TH    | TETHER ANCHOR                                                              |                         | 1 |  |
| EA    | FITNESS ANCHOR                                                             |                         | 6 |  |
| -     | DECAL FLOOR GRAPHIC                                                        |                         | 2 |  |
| I-P   | INFINITY PILLOW                                                            |                         | 2 |  |
| С     | ТР700                                                                      |                         | 1 |  |
| OZ2   | TWIN PURE SILK™ DUAL OZONATOR WITH<br>MAZZIE INJECTORS AND MIXING CHAMBERS |                         | 1 |  |
| -     | LED DUAL HYDRO-STREAMERS PLUS™ WITH<br>D1.5 VALVE                          |                         | 1 |  |
| L     | 5" MULTI COLORED LED LIGHT                                                 |                         | 1 |  |

| PROP<br>THE INFORMATIC<br>SOLE PROPERTY<br>PART OR AS A W<br>OF CAL SPAS IS F | CALSPASINC.<br>1462 EAST NINH STREET, POMONA, CA 91766 |                     |                           |  |       |
|-------------------------------------------------------------------------------|--------------------------------------------------------|---------------------|---------------------------|--|-------|
| SPECIFICATIONS                                                                |                                                        | TITLE               | JET LAYOUT - STD          |  |       |
| DIMENSION (in)                                                                | 93"x170"x51"                                           | LINE                | SWIM-PRO                  |  |       |
| DIMENSION (cm)                                                                | 236x432x130                                            | MODEL               | 2024 SPA LINE<br>SWIM-PRO |  |       |
| DRY WEIGHT                                                                    | 1800 LBS [816 Kg]                                      | NUM                 | F-1437                    |  |       |
| FILLED WEIGHT                                                                 | 16820 LBS [7630 Kg]                                    | DWG NO.<br>CS003083 |                           |  | REV A |
| WATER CAP.                                                                    | 1800 GAL [8183 L]                                      | SCALE               | NTS SHEET 1 OF 1          |  |       |