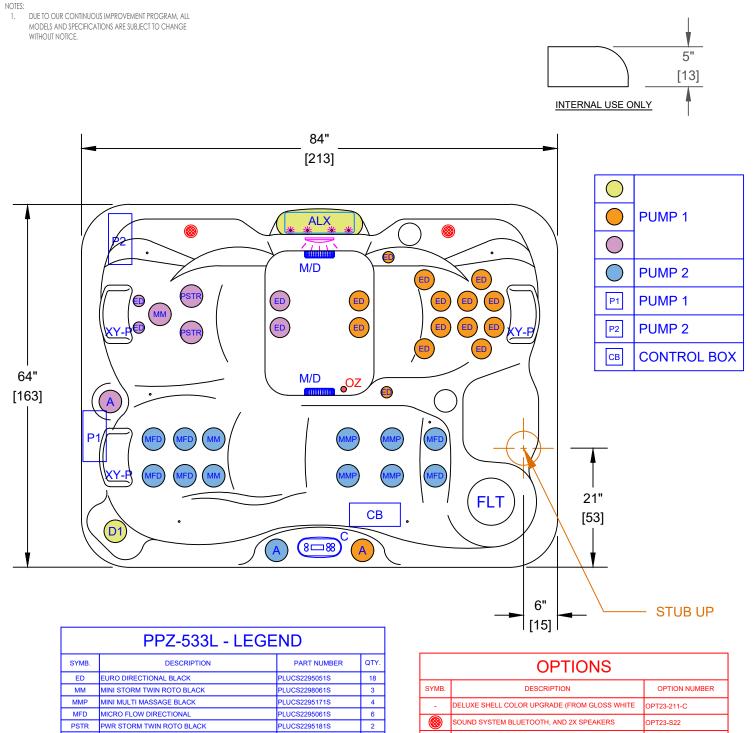

| SYMB. | DESCRIPTION                                     | PART NUMBER   | QTY. |
|-------|-------------------------------------------------|---------------|------|
| ED    | EURO DIRECTIONAL BLACK                          | PLUCS2295051S | 18   |
| MM    | MINI STORM TWIN ROTO BLACK                      | PLUCS2298061S | 3    |
| MMP   | MINI MULTI MASSAGE BLACK                        | PLUCS2295171S | 4    |
| MFD   | MICRO FLOW DIRECTIONAL                          | PLUCS2295061S | 6    |
| PSTR  | PWR STORM TWIN ROTO BLACK                       | PLUCS2295181S | 2    |
| ALX   | LED WATERFALL WITH VALVE                        |               | 1    |
| Α     | AIR CONTROL VALVE                               |               | 3    |
| FLT   | 50 SQ. FT. BIO-CLEAN FILTER WITH TELEWEIR (SQR) |               | 1    |
| M/D   | MAIN DRAIN                                      |               | 2    |
| X-YP  | TEXTURED Y-PILLOW                               |               | 3    |
| С     | TP500                                           |               | 1    |
| L     | 5" MULTI COLORED LED LIGHT                      |               | 1    |

| UPTIONS         |                                              |                |  |  |  |
|-----------------|----------------------------------------------|----------------|--|--|--|
| SYMB.           | DESCRIPTION                                  | OPTION NUMBER  |  |  |  |
| -               | DELUXE SHELL COLOR UPGRADE (FROM GLOSS WHITE | OPT23-211-C    |  |  |  |
|                 | SOUND SYSTEM BLUETOOTH, AND 2X SPEAKERS      | OPT23-S22      |  |  |  |
| -               | WIFI CONNECT                                 | OPT23-WI-FI-BW |  |  |  |
| ● <sup>OZ</sup> | HYDRO CLEAR OZONATOR                         | OPT23-102CX-C  |  |  |  |
| -               | PURE CURE UV SYSTEM                          | OPT23-191B     |  |  |  |
| -               | VALUE PACK - SOUND SYSTEM + WIFI CONNECT     | OPT23-VP-PZ    |  |  |  |

| PROPF<br>THE INFORMATIO<br>SOLE PROPERTY (<br>PART OR AS A WH<br>OF CAL SPAS IS P | CALSPASINC.<br>1452 EAST NINTH STREET, POMONA, CA 91766 |         |                       |      |          |  |
|-----------------------------------------------------------------------------------|---------------------------------------------------------|---------|-----------------------|------|----------|--|
| SPECIFICATIONS                                                                    |                                                         | TITLE   | JET LAYOUT- STD       |      |          |  |
| DIMENSION (in)                                                                    | 64"x84"x34"                                             | LINE    | PATIO PLUS            |      |          |  |
| DIMENSION (cm)                                                                    | 162x213x86                                              | MODEL   | 2024 SPA LINE<br>KONA |      |          |  |
| DRY WEIGHT                                                                        | 535 LBS [243 Kg]                                        | NUM     | PPZ-533L              |      |          |  |
| FILLED WEIGHT                                                                     | 2423 LBS [1100 Kg]                                      | DWG NO. | S003100 REV A         |      |          |  |
| WATER CAP.                                                                        | 226 GAL [855 L]                                         | SCALE   | NTS                   | SHEE | T 1 OF 1 |  |