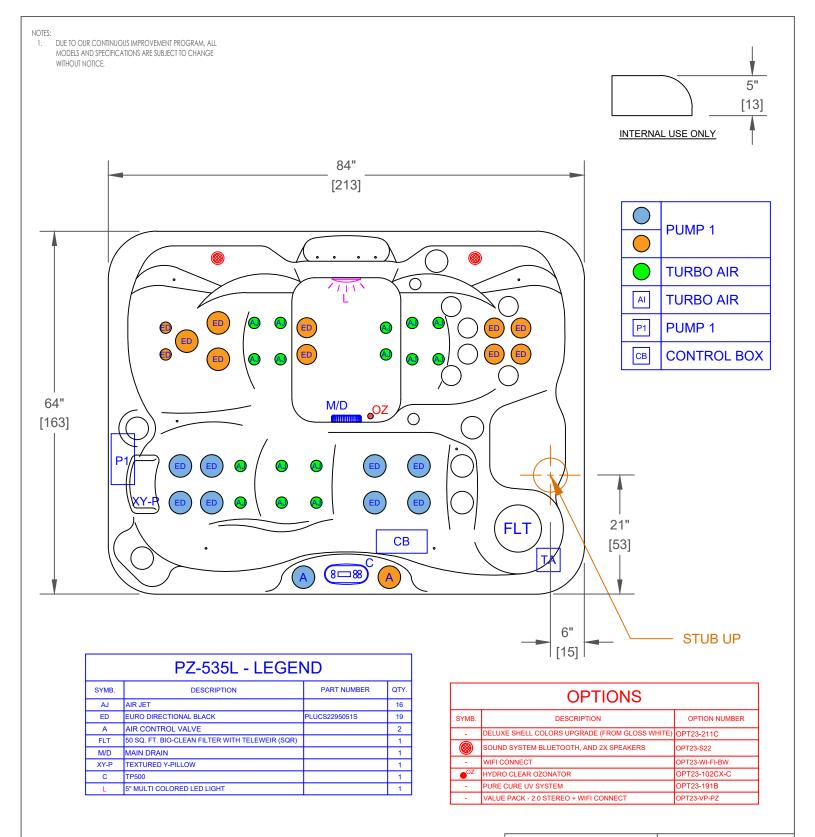

| PROPF<br>THE INFORMATIO<br>SOLE PROPERTY (<br>PART OR AS A WE<br>OF CAL SPAS IS P | CALSPASINC.<br>1422 EAST NINTH STREET, POMONA, CA 91766 |         |                       |                 |          |   |
|-----------------------------------------------------------------------------------|---------------------------------------------------------|---------|-----------------------|-----------------|----------|---|
| SPECIF                                                                            | ICATIONS                                                | TITLE   | JET                   | JET LAYOUT- STD |          |   |
| DIMENSION (in)                                                                    | 64"x84"x34"                                             | LINE    | PATIO                 |                 |          |   |
| DIMENSION (cm)                                                                    | 162x213x86                                              | MODEL   | 2023 SPA LINE<br>KONA |                 |          |   |
| DRY WEIGHT                                                                        | 535 LBS [243 Kg]                                        | NUM     | PZ-535L               |                 |          |   |
| FILLED WEIGHT                                                                     | 2423 LBS [1100 Kg]                                      | DWG NO. | 8000677 REV D         |                 |          | D |
| WATER CAP.                                                                        | 226 GAL [855 L]                                         | SCALE   | NTS                   | SHEE            | T 1 OF 1 |   |