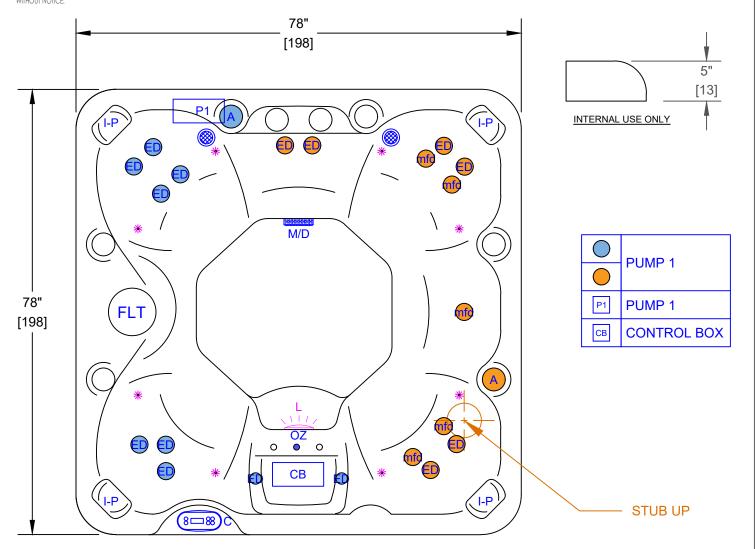

DUE TO OUR CONTINUOUS IMPROVEMENT PROGRAM, ALL
MODELS AND SPECIFICATIONS ARE SUBJECT TO CHANGE
WITHOUT NOTICE.

| PZ-620B - LEGEND |                                                 |               |      |  |  |  |  |  |
|------------------|-------------------------------------------------|---------------|------|--|--|--|--|--|
| SYMB.            | DESCRIPTION                                     | PART NUMBER   | QTY. |  |  |  |  |  |
| ED               | EURO DIRECTIONAL BLACK JET                      | PLUCS2295051S | 15   |  |  |  |  |  |
| mfd              | MICRO FLOW DIRECTIONAL BLACK                    | PLUCS2295061S | 5    |  |  |  |  |  |
| Α                | AIR CONTROL VALVE                               |               | 2    |  |  |  |  |  |
| FLT              | 50 SQ. FT. BIO-CLEAN FILTER WITH TELEWEIR (SQR) |               | 1    |  |  |  |  |  |
| M/D              | MAIN DRAIN                                      |               | 1    |  |  |  |  |  |
| I-P              | I-PILLOW                                        |               | 4    |  |  |  |  |  |
| <b></b>          | 2.0 SOUND SYSTEM                                |               | 1    |  |  |  |  |  |
| OZ               | HYDRO CLEAR OZONATOR                            |               | 1    |  |  |  |  |  |
| С                | TP500                                           |               | 1    |  |  |  |  |  |
| L                | 5" MULTI COLORED LED LIGHT                      |               | 1    |  |  |  |  |  |
| *                | PERIMETER LED LIGHTING                          |               | 1    |  |  |  |  |  |

| PROPRIETARY AND CONFIDENTIAL THE INFORMATION CONTAINED IN THIS DRAWING IS THE SOLE PROPERTY OF CAL SPAS, ANY REPRODUCTION IN PART OR AS A WHOLE WITHOUT THE WRITTEN PERMISSION OF CAL SPAS S PROHIBITED. |                    |         | CAL SPAS INC.<br>1462 EAST NNTH STREET, POMONA, CA 91766 |      |          |
|----------------------------------------------------------------------------------------------------------------------------------------------------------------------------------------------------------|--------------------|---------|----------------------------------------------------------|------|----------|
| SPECIFICATIONS                                                                                                                                                                                           |                    | TITLE   | JET LAYOUT - STD                                         |      |          |
| DIMENSION (in)                                                                                                                                                                                           | 78"x78"x34"        | LINE    | PATIO                                                    |      |          |
| DIMENSION (cm)                                                                                                                                                                                           | 198x198x87         | MODEL   | PZ-620B                                                  |      |          |
| DRY WEIGHT                                                                                                                                                                                               | 740 LBS [336 Kg]   | NUM     |                                                          |      |          |
| FILLED WEIGHT                                                                                                                                                                                            | 3577 LBS [1622 Kg] | DWG NO. |                                                          |      | REV A    |
| WATER CAP.                                                                                                                                                                                               | 340 GAL [1287 L]   | SCALE   | NTS                                                      | SHEE | T 1 OF 1 |