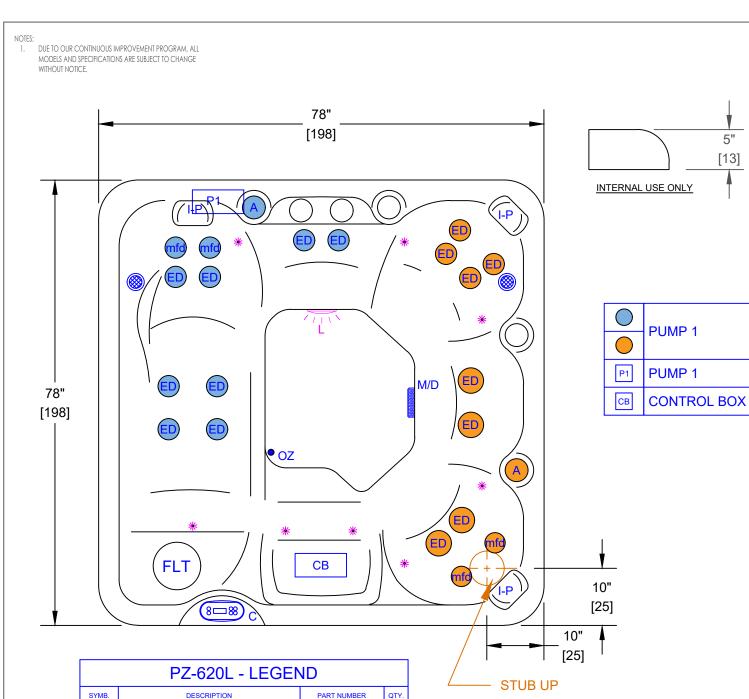

| PZ-620L - LEGEND |                                              |               |      |  |  |  |  |  |
|------------------|----------------------------------------------|---------------|------|--|--|--|--|--|
| SYMB.            | DESCRIPTION                                  | PART NUMBER   | QTY. |  |  |  |  |  |
| ED               | EURO DIRECTIONAL BLACK JET                   | PLUCS2295051S | 16   |  |  |  |  |  |
| mfd              | MICRO FLOW DIRECTIONAL BLACK                 | PLUCS2295061S | 4    |  |  |  |  |  |
| Α                | AIR CONTROL VALVE                            |               | 2    |  |  |  |  |  |
| FLT              | 50 SQ. FT. SGMS FILTER WITH TELEWEIR (BLACK) | FIL11700007LC | 1    |  |  |  |  |  |
| M/D              | MAIN DRAIN                                   |               | 1    |  |  |  |  |  |
| I-P              | I-PILLOW                                     |               | 3    |  |  |  |  |  |
| 0                | 2.0 SOUND SYSTEM                             |               | 3    |  |  |  |  |  |
| OZ               | HYDRO CLEAR OZONATOR                         |               | 1    |  |  |  |  |  |
| С                | TP500                                        |               | 1    |  |  |  |  |  |
| L                | 5" MULTI COLORED LED LIGHT                   |               | 1    |  |  |  |  |  |
| *                | PERIMETER LED LIGHTING                       |               | 1    |  |  |  |  |  |

| SPECIF         | TITLE              | JET LAYOUT - STD |                     |                  |          |   |
|----------------|--------------------|------------------|---------------------|------------------|----------|---|
| DIMENSION (in) | 78"x78"x34"        | LINE             | PAT                 |                  | 10       |   |
| DIMENSION (cm) | 198x198x87         | MODEL            | 2                   | 2024 SP.<br>HAWA |          |   |
| DRY WEIGHT     | 770 LBS [336 Kg]   | NUM              | PZ-620L             |                  |          |   |
| FILLED WEIGHT  | 3577 LBS [1622 Kg] | DWG NO.          | DWG NO.<br>CS003139 |                  |          | С |
| WATER CAP.     | 340 GAL [1287 L]   | SCALE            | NTS SHEET           |                  | T 1 OF 1 |   |