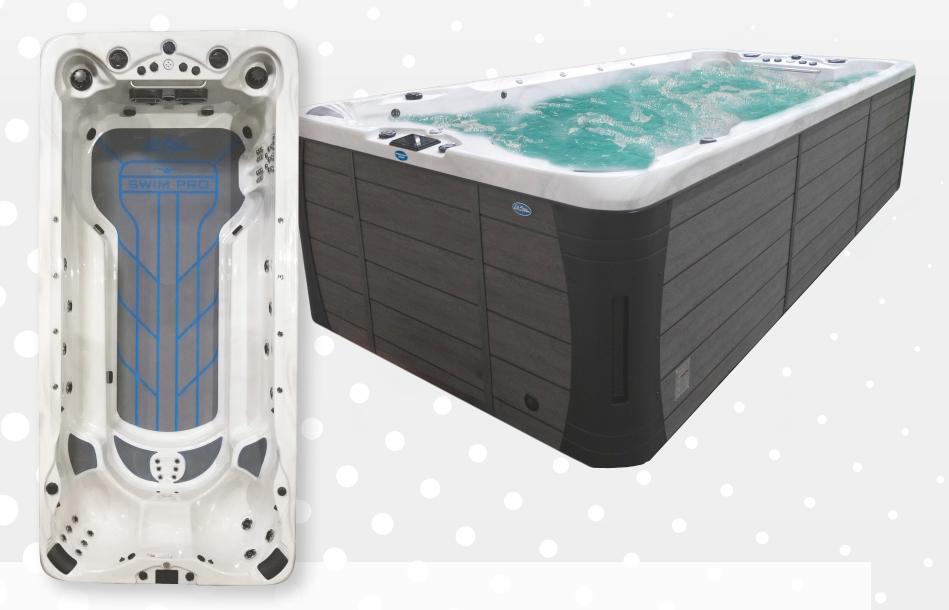

Our Cal Spas Commander F-1681 Collection Series option is large enough to hold 12 people with our contoured bench seating; it has 81 total jets! The standard 60 stainless steel vertical rain jet have been replaced with 17 air max jets that offer an air-rich flow for a softer massage, 2 rip current jets and 2 river jets. The tether anchor and fitness anchor also come standard for this model. With the collection series you get an all new swim floor with our Cal Grip. This is truly a fantastic family friendly model, mom and dad can get in a workout or relax while sharing quality time with family and friends.

## **Collection Series Features**

Seating Capacity: 12

MSML

- Acrylic Shell Color: Sterling Silver
- Dimensions: 93" W x 200" L x 51" H
- 2500 Gallon Water Capacity
- Eliminator High Performance 1 x 6.0 BHP
- Swim Jet Pump 2.5" Plumbing and Hi Flow Main Drains 3 x 6.0 BHP
- Voltage 240
- LED Dual Hydro-Streamer PLUS™ with Valve
- 23 Stainless Steel Jets
- 27 Stainless Steel Hydrossage
- 5 Swim Spa Jet System
- Power Stream Swim Jets (3) Rip Current Jets (2)
- Gate Valves
- 2 Pillows
- 27" Stainless steel Handrail

- 100 Sq. Ft. Bio-Clean Filter™ with Teleweir 2 x 50 sq Ft.
- Fitness Anchors
- Tether Anchors
- Floor Mounted Swim Lane Markers
- Cal Spas Touch 4 Control Panel
- Pure Silk™ System Dual Ozonators with Mazzei Injectors and Mixing Chambers"
- Multi-Colored LED Spa Light
- Freedom Sound System Bluetooth, Powered Subwoofers and 4x Speakers 2 x 6" & 2 x 2"
- Thermo-Shield™ Insulation
- WhisperHot™ 5.5 kW Titanium Heater
- Pressure Treated Cabinet Frame
- Cal Grip Collection series including step grip
- Beam-Lite 4x Cabinet Corner LED Lighting