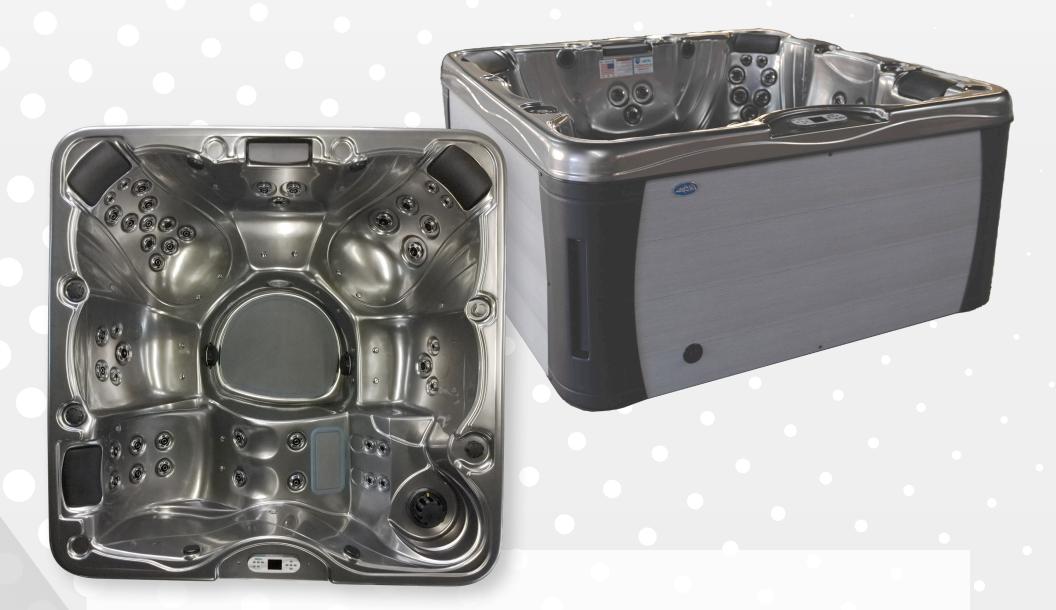

## PATIONUS

The Cal Spas Pacifica Plus 759 Collection Series model is equipped with 2 captain bucket seats that immerse you into a full body hydrotherapy massage, and 1 luxurious lounge seat set with jets in specific areas to target high stress areas, the 759 is the go-to spa for up to 6 people to enjoy! This spa offers a large interior and a foot well that allows comfort for everyone to enjoy

## **Collection Series Features**

- Seating Capacity: 6
- New Acrylic Shell Color: Moonlight Steel
- Dimensions: 84" x 84 x 44
- 425 Gallon Water Capacity
- Eliminator High Performance 2 x 6.0 BHP
- Voltage 240V
- 59 Velocity Jets
- LED Waterfall
- 3 Y-Pillows
- Gate Valves
- Air Venturi Valves
- Hydro Clear Ozonator

- Sound System Bluetooth, 4x Speakers with Powered Subwoofers
- 50 Sq. Ft. Teleweir Filter
- Multi-Colored LED Spa Lighting
- Perimeter LED Lighting
- Balboa TP700 Control Box
- Thermo-Shield™ Insulation
- WhisperHot<sup>™</sup> 5.5 kW Titanium Heater
- Pressure Treated Cabinet Frame
- Cal Grip Collection Series
- New Elite Cabinet Option
- Beam-Lite 4x Cabinet Corners w/LED Lighting