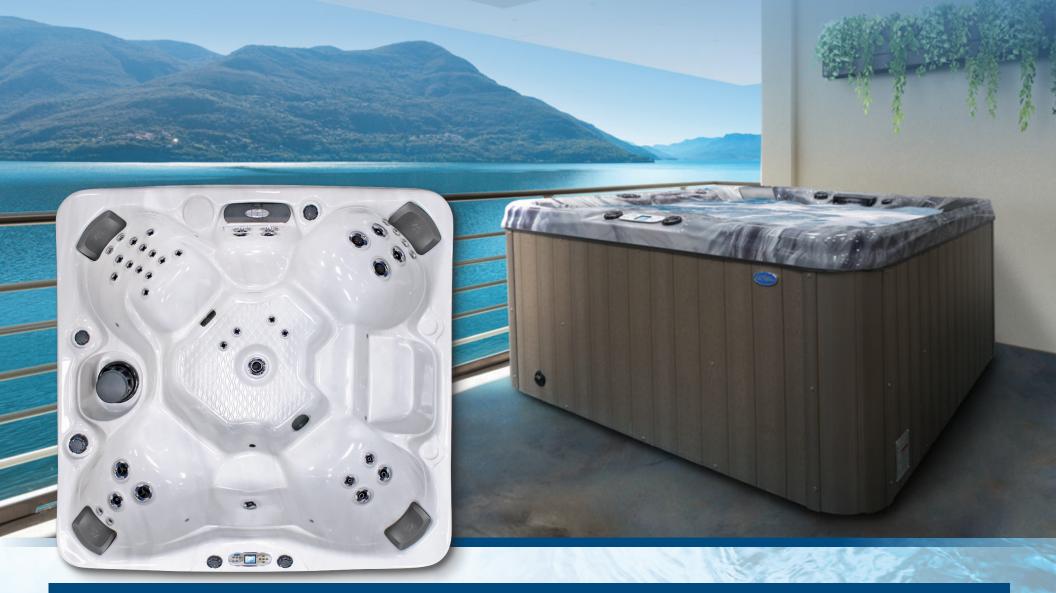

## **ESCAPE™ SERIES**

## BAJA EC-740B

Our Baja is spacious enough to fit 6 adults with comfort. Seize the moments of luxury with a bench style seating and 40 exclusive Velocity™ Jets. Embrace the warm jets on your toes, along your back, and on your neck providing the most out of your Hydrotherapy session!

## STANDARD FEATURES

- Dimensions: 84" W X 84" L X 401/2" H
- **Deluxe Shell Colors**
- Water Capacity 425 Gal.
- 2 x 6.0 BHP Eliminator High Performance™ Pump
- 240v Operating Voltage
- 40 Stainless Steel Jets: Exclusive Velocity™Jets
- **LED Waterfall Water Feature**
- Y-Pillows
- Gate Valves
- Air Venturi Valves

1 Dome Jet

50 Sq. Ft. Bio-Clean™ Filter with Teleweir

- Perimeter LED Lighting Package
- Whisper Power Unit™ Equipment with Full Color Cal-Spas TP700 Panel
- Thermo-Shield™ Insulation Side Panels and Thermo-Layer Floor with
- WhisperHot™ 5.5 kW Titanium Heating System
- Pure Silk™ Ozonator with Mazzei Injector and Mixing Chamber
- Pressure Treated Cabinet Frame
- Cal Preferred™ Vertical Cabinet Panels available in Smoke and Mist
- Cabinet Accessible Drain Valve
- 4" to 2.5" Cal Armor Spa Cover available in Grey, Dark Brown, or Black