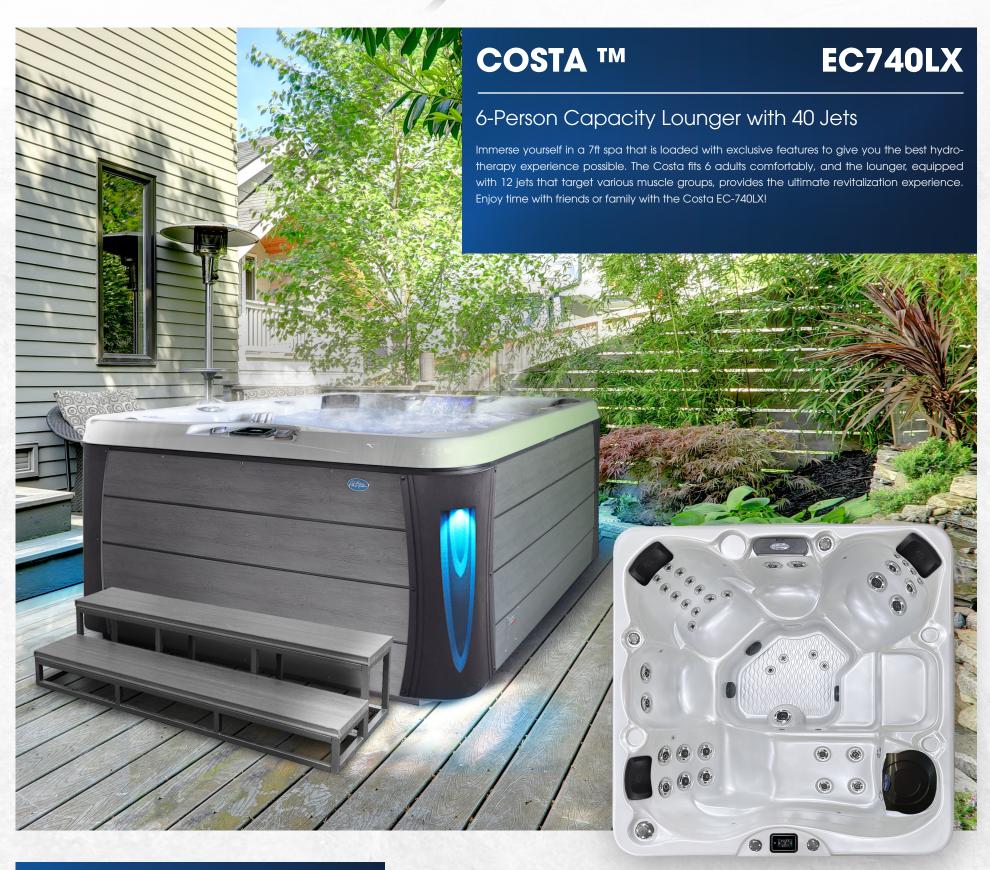

## STANDARD FEATURES

- Dimensions: 84" W x 84" L x 401/2" H
- **Deluxe Shell Colors**
- Water Capacity 425 Gal.
- 2 x 6.0 BHP Eliminator High Performance™
- 240v Operating Voltage
- 40 Stainless Steel Jets: Exclusive Velocity™ Jets
- 1 Dome Jet
- LED Waterfall Water Feature
- Y-Pillows
- Gate Valves
- Air Venturi Valves

- 50 Sq. Ft. Bio-Clean™ Filter with Teleweir
- Perimeter LED Lighting Package
- Whisper Power Unit™ Equipment with Full Color Cal-Spa LCD Touch Screen Display
- Thermo-Shield™ Insulation Side Panels and Thermo-Layer Floor with ABS Liner
- WhisperHot™ 5.5 kW Titanium Heating System
- Pure Silk™ Ozonator with Mazzei Injector and Mixing
- 24/7 Filtration Pump System: Fully Programmable **Dedicated Pump**
- Pressure Treated Cabinet Frame

- Elite Horizontal Cabinet Panels available in Grey, Mocha, Lime Oak
- Elite II™ 4x Cabinet Corners LED Lighting
- Cabinet Accessible Drain Valve
- 4" to 2.5" Cal Armor Spa Cover available in Grey, Dark Brown, or Black