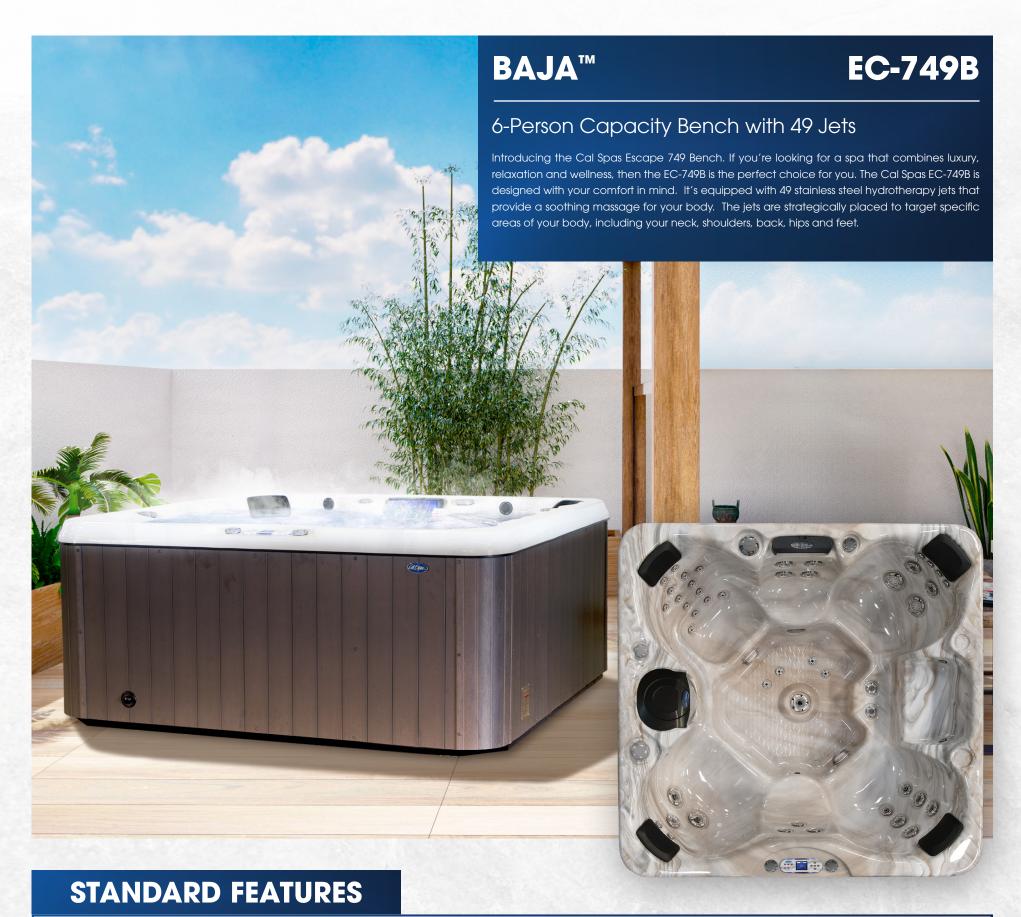

## **ESCAPE™ SERIES**

- Dimensions: 84" W x 84" L x 401/2" H
- **Deluxe Shell Colors**
- Water Capacity 425 Gal.
- 2 x 6.0 BHP Eliminator High Performance™
- 240v Operating Voltage
- 49 Stainless Steel Jets: Exclusive Velocity™ Jets
- 1 Dome Jet
- Curved Cascade LED Waterfall Water Feature
- Y-Pillows

- Gate Valves
- Air Venturi Valves
- 50 Sq. Ft. Bio-Clean™ Filter with Teleweir
- Perimeter LED Lighting Package
- Whisper Power Unit™ Equipment with Full Color Cal-Spa TP700 Panel
- Thermo-Shield™ Insulation Side Panels and Thermo-Layer Floor with ABS Liner
- WhisperHot™ 5.5 kW Titanium Heating System
- Pure Silk™ Ozonator with Mazzei Injector and Mixing Chamber
- Pressure Treated Cabinet Frame

- Cal Preferred™ Vertical Cabinet Panels in Smoke or Mist
- Cabinet Accessible Drain Valve
- 4" to 2.5" Cal Armor Spa Cover available in Grey, Dark Brown, or Black