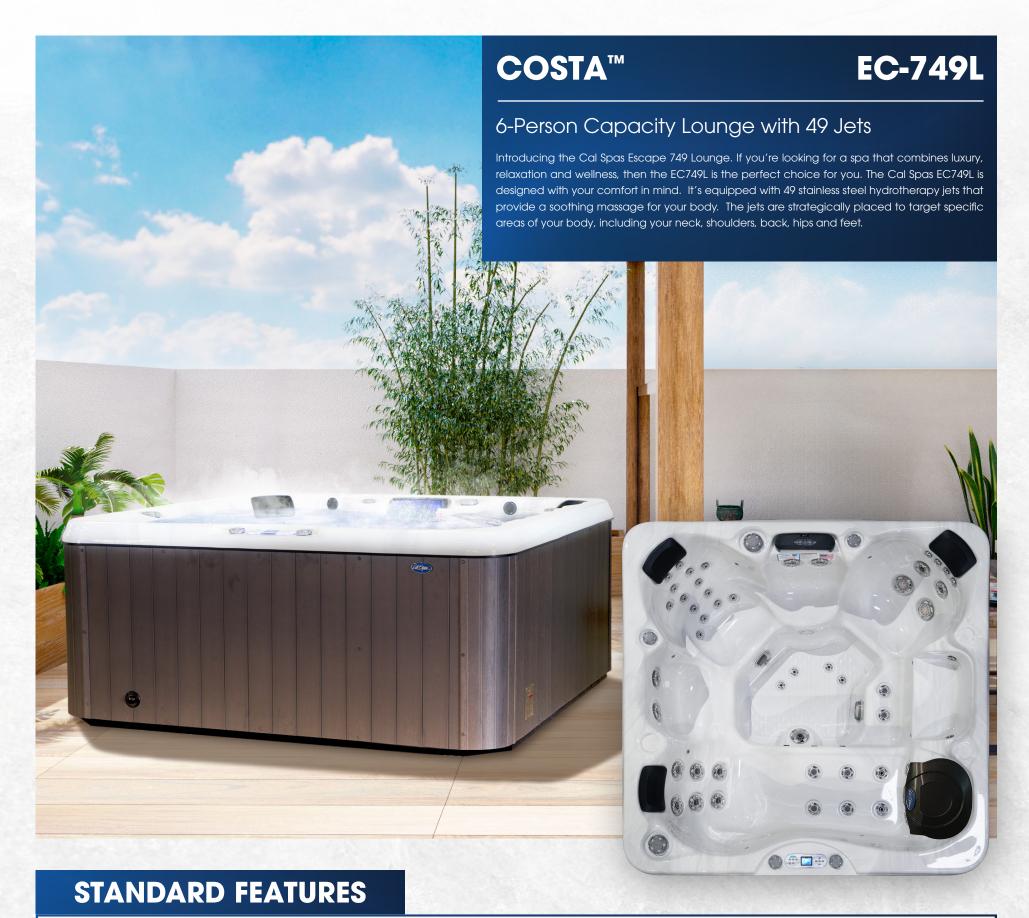

## **ESCAPE™ SERIES**

- Dimensions: 84" W x 84" L x 401/2" H
- Deluxe Shell Colors
- Water Capacity 425 Gal.
- 2 x 6.0 BHP Eliminator High Performance™ Pump
- 240v Operating Voltage
- 49 Stainless Steel Jets: Exclusive Velocity™-Jets
- 1 Dome Jet
- Curved Cascade LED Waterfall
- Y-Pillows
- Gate Valves

- Air Venturi Valves
- 50 Sq. Ft. Bio-Clean™ Filter with Teleweir
- Perimeter LED Lighting Package
- Whisper Power Unit<sup>™</sup> Equipment with Full Color Cal-Spa TP700<sup>™</sup> Panel
- Thermo-Shield™ Insulation Side Panels and Thermo-Layer Floor with ABS Liner
- WhisperHot™ 5.5 kW Titanium Heating System
- Pure Silk™ Ozonator with Mazzei Injector and Mixing Chamber
- Pressure Treated Cabinet Frame
- Cal Preferred™ Vertical Cabinet Panels avail-

## able in Smoke & Mist

- Cabinet Accessible Drain Valve
- 4" to 2.5" Cal Armor Spa Cover available in Grey, Dark Brown, or Black