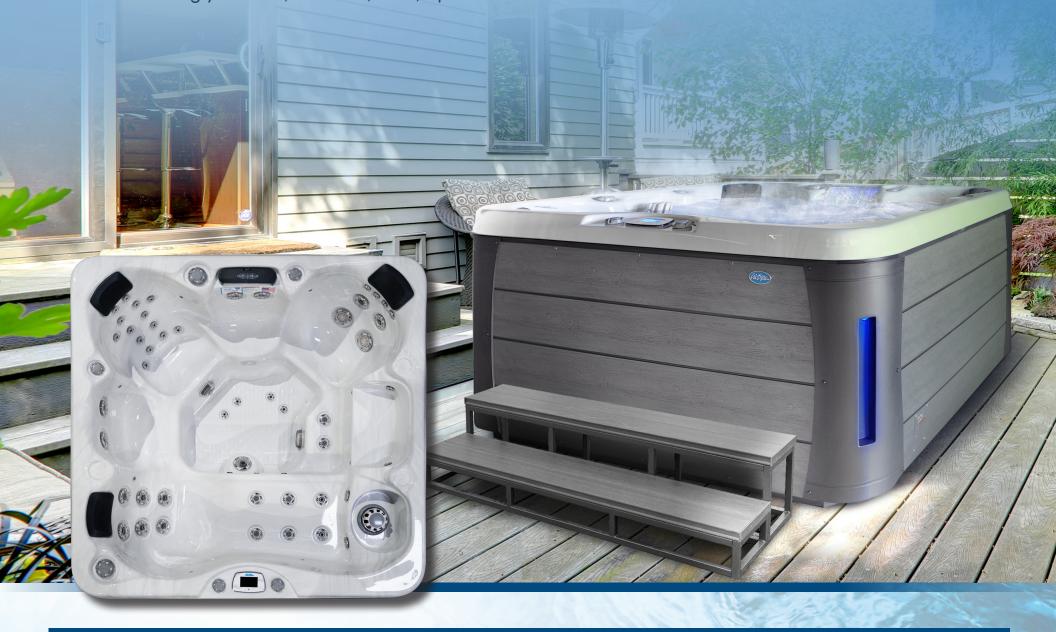

## COSTA EC-749LX

Introducing the Cal Spas Escape 749 Lounge X. If you're looking for a spa that combines luxury, relaxation and wellness, then the EC749LX is the perfect choice for you. The Cal Spas EC-749LX is designed with your comfort in mind. It's equipped with 49 stainless steel hydrotherapy jets that provide a soothing massage for your body. The jets are strategically placed to target specific areas of your body, including your neck, shoulders, back, hips and feet.

## STANDARD FEATURES

- Dimensions: 84" W x 84" L x 40½" H
- **Deluxe Shell Colors**
- Water Capacity 425 Gal.
- 2 x 6.0 BHP Eliminator High Performance™ Pump
- 240v Operating Voltage
- 49 Stainless Steel Jets: Exclusive Velocity™Jets
- 1 Dome Jet
- Curved Cascade LED Waterfall Water Feature
- Y-Pillows
- Gate Valves
- Air Venturi Valves

- 50 Sq. Ft. Bio-Clean™ Filter with Teleweir
- Perimeter LED Lighting Package
- Whisper Power Unit™ Equipment with Full Color Cal-Spa Touch2™ Panel
- Thermo-Shield™ Insulation Side Panels and Thermo-Layer Floor with ABS Liner
- WhisperHot™ 5.5 kW Titanium Heating System
- Pure Silk™ Ozonator with Mazzei Injector and Mixing Chamber
- Pressure Treated Cabinet Frame
- Elite Horizontal Cabinet Panels available in Grey, Mocha, Lime Oak
- Beam-Lite™ 4x Cabinet Corners LED Lighting
- Cabinet Accessible Drain Valve
- 4" to 2.5" Cal Armor Spa Cover available in Grey, Dark Brown, or Black