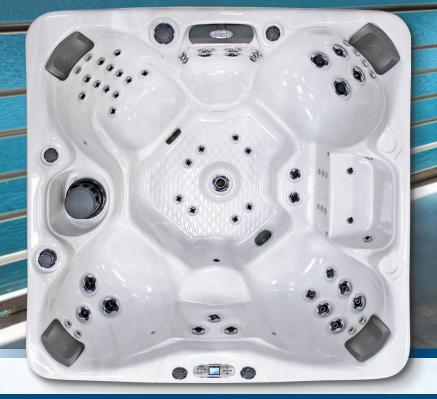

## ESCAPE<sup>™</sup> SERIES BAJA EC-767B

The Baja offers intense hydrotherapy and exhilarating features for all. A large foot well leaves room to move around, while offering an impactful body massage from your neck down to your toes. The cooloff seat is a wonderful feature to cool you down while remaining in the spa at the same time.

## **STANDARD FEATURES**

Derimeter LED Lighting Deckage

- Dimensions: 84" W X 84" L X 401/2" H
- Deluxe Shell Colors
- Water Capacity 425 Gal.
- 2 x 6.0 BHP Eliminator High Performance<sup>™</sup> Pump
- 240v Operating Voltage
- 67 Stainless Steel Jets: Exclusive Velocity<sup>™</sup>Jets
- 1 Dome Jet
- LED Waterfall Water Feature
- Y-Pillows
- Gate Valves
- Air Venturi Valves
- 50 Sq. Ft. Bio-Clean<sup>™</sup> Filter with Teleweir

- Perimeter LED Lighting Package
- Whisper Power Unit<sup>™</sup> Equipment with Full Color Cal-Spas TP700 Panel
- Thermo-Shield<sup>™</sup> Insulation Side Panels and Thermo-Layer Floor with ABS Liner
- WhisperHot™ 5.5 kW Titanium Heating System
- Pure Silk<sup>™</sup> Ozonator with Mazzei Injector and Mixing Chamber
- Pressure Treated Cabinet Frame
- Cal Preferred<sup>™</sup> Vertical Cabinet Panels available in Smoke and Mist
- Cabinet Accessible Drain Valve
- 4" to 2.5" Cal Armor Spa Cover available in Grey, Dark Brown, or Black