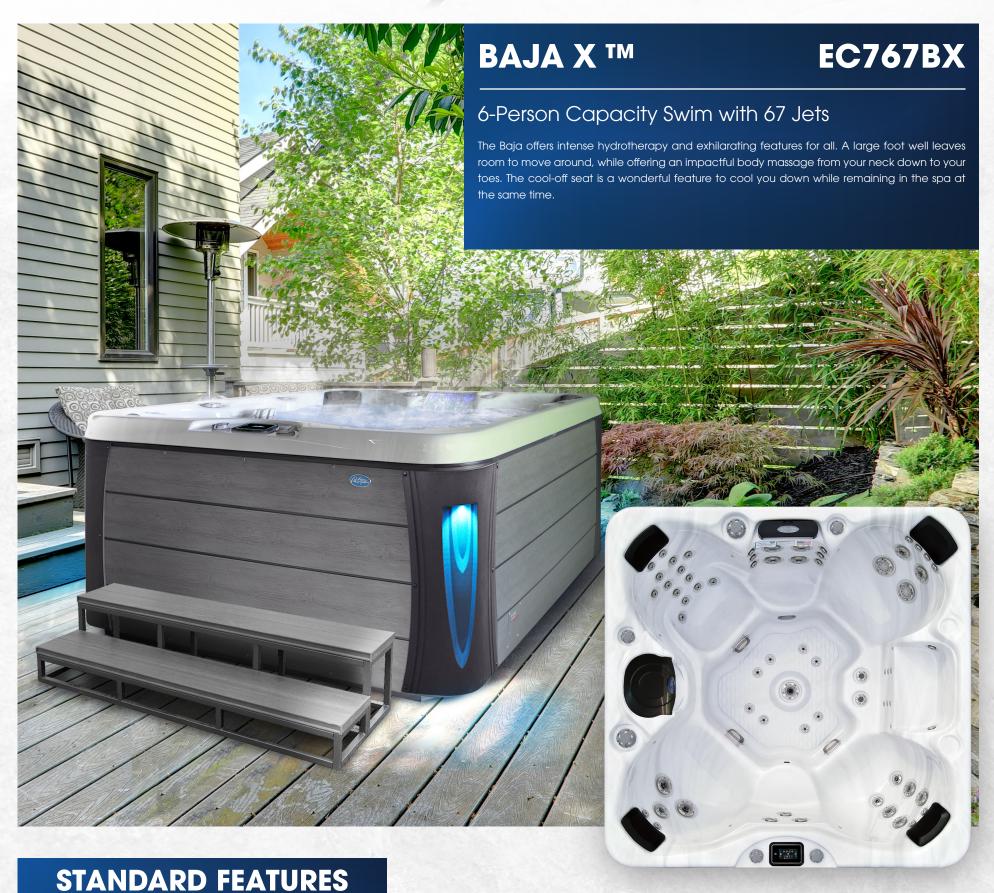

## ESCAPE X SERIES

- Dimensions: 84" W x 84" L x 401/2" H
- **Deluxe Shell Colors**
- Water Capacity 425 Gal.
- 3 x 6.0 BHP Eliminator High Performance™
- 240v Operating Voltage
- 67 Stainless Steel Jets: Exclusive Velocity™
- 1 Dome Jet
- LED Waterfall Water Feature
- Y-Pillows

- Gate Valves
- Air Venturi Valves
- 50 Sq. Ft. Bio-Clean™ Filter with Teleweir
- Perimeter LED Lighting Package
- Whisper Power Unit™ Equipment with Full Color Cal-Spa LCD Touch Screen Display
- Thermo-Shield™ Insulation Side Panels and Thermo-Layer Floor with ABS Liner
- WhisperHot™ 5.5 kW Titanium Heating System
- Pure Silk™ Ozonator with Mazzei Injector and Mixing Chamber
- Pressure Treated Cabinet Frame
- Elite Horizontal Cabinet Panels available in Grey, Mocha, Lime Oak
- Elite II™ 4x Cabinet Corners LED Lighting
- Cabinet Accessible Drain Valve
- 4" to 2.5" Cal Armor Spa Cover available in Grey, Dark Brown, or Black