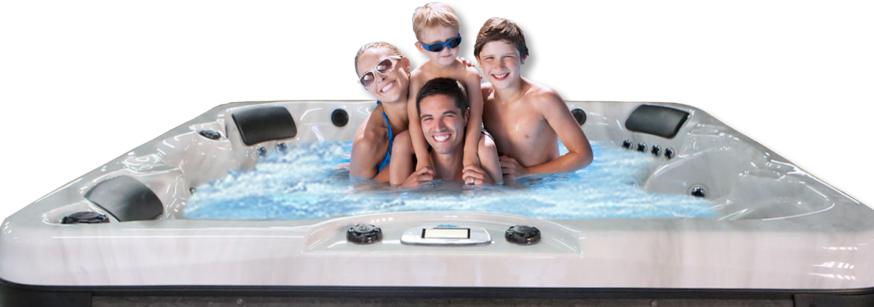

# **Bel Air EC-839BX**

6 Person Bench Spa with 39 JETS

Our Bel Air is designed to perform low-impact moves that promote a healthy heart. Rejuvenate your mind, body, and soul as you take time out of your busy schedule to enhance your lifestyle. Immerse in a blanket of 39 exclusive Velocity<sup>™</sup> Jets and luxury features that guarantee satisfaction.