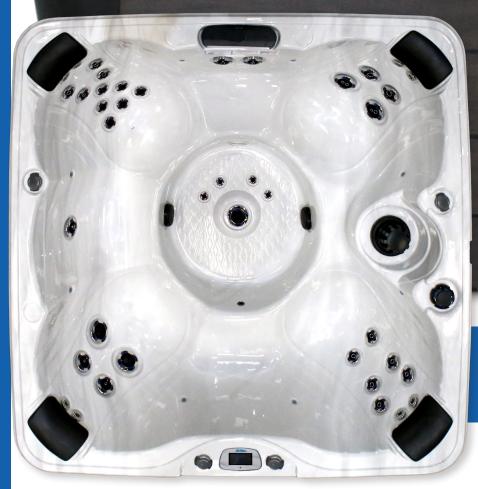

### **Standard Features**

- Dimensions: 93" W x 93" L x 401/2" H
- 450 Gallon Water Capacity ٠
- 2 x 6.0 BHP Eliminator High Performance™ Pump
- 240v Operating Voltage
- 39 Exclusive Velocity<sup>™</sup> Jets
- 1 Dome Jet
- LED Waterfall Water Feature
- Pure Silk™ Ozonator with Mazzie Injector and Mixing Chamber
- Y-Pillows

# **Bel Air EC-839BX**

6 Person Bench Spa with 39 JETS

Our Bel Air is designed to perform low-impact moves that promote a healthy heart. Rejuvenate your mind, body, and soul as you take time out of your busy schedule to enhance your lifestyle. Immerse in a blanket of 39 exclusive Velocity<sup>™</sup> Jets and luxury features that guarantee satisfaction.