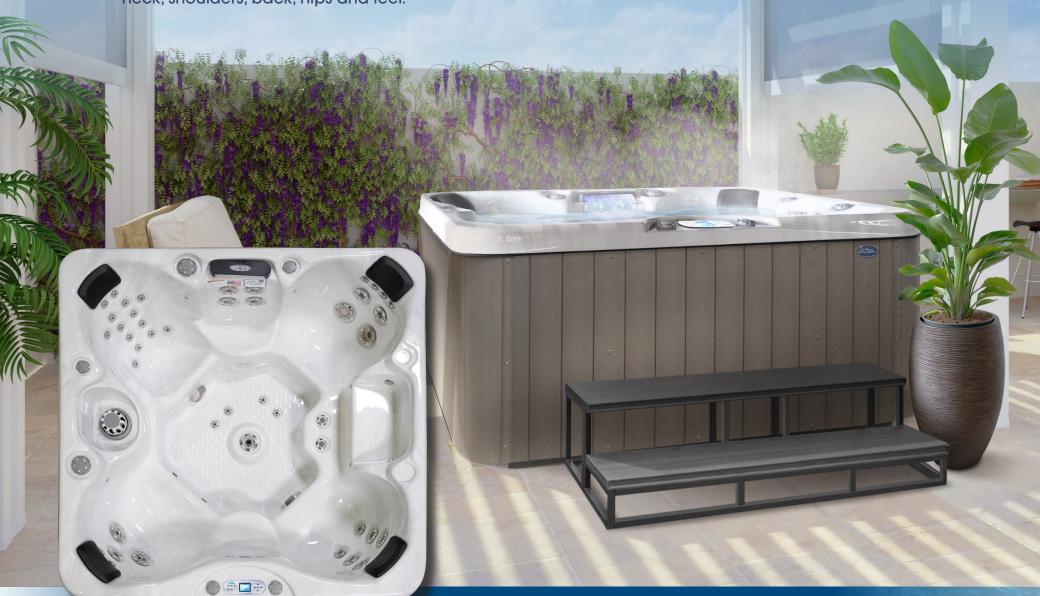

## CANCUN EC-849B

Introducing the Cal Spas Escape 849 Bench. If you're looking for a spa that combines luxury, relaxation and wellness, then the EC-849B is the perfect choice for you. The Cal Spas EC-849B is designed with your comfort in mind. It's equipped with 49 stainless steel hydrotherapy jets that provide a soothing massage for your body. The jets are strategically placed to target specific areas of your body, including your neck, shoulders, back, hips and feet.

## STANDARD FEATURES

- Dimensions: 93" W x 93" L x 401/2" H
- **Deluxe Shell Colors**
- Water Capacity 450 Gal.
- 2 x 6.0 BHP Eliminator High Performance™ Pump
- 240v Operating Voltage
- 49 Stainless Steel Jets: Exclusive Velocity™Jets
- 1 Dome Jet
- Curved Cascade LED Waterfall Water Feature
- Y-Pillows
- Gate Valves
- Air Venturi Valves

- 50 Sq. Ft. Bio-Clean™ Filter with Teleweir
- Perimeter LED Lighting Package
- Whisper Power Unit™ Equipment with Full Color Cal-Spa TP700 Panel
- Thermo-Shield™ Insulation Side Panels and Thermo-Layer Floor with ABS Liner
- WhisperHot™ 5.5 kW Titanium Heating System
- Pure Silk™ Ozonator with Mazzei Injector and Mixing Chamber
- Pressure Treated Cabinet Frame
- Cal Preferred™ Vertical Cabinet Panels in Smoke or Mist
- Cabinet Accessible Drain Valve
- 4" to 2.5" Cal Armor Spa Cover available in Grey, Dark Brown, or Black