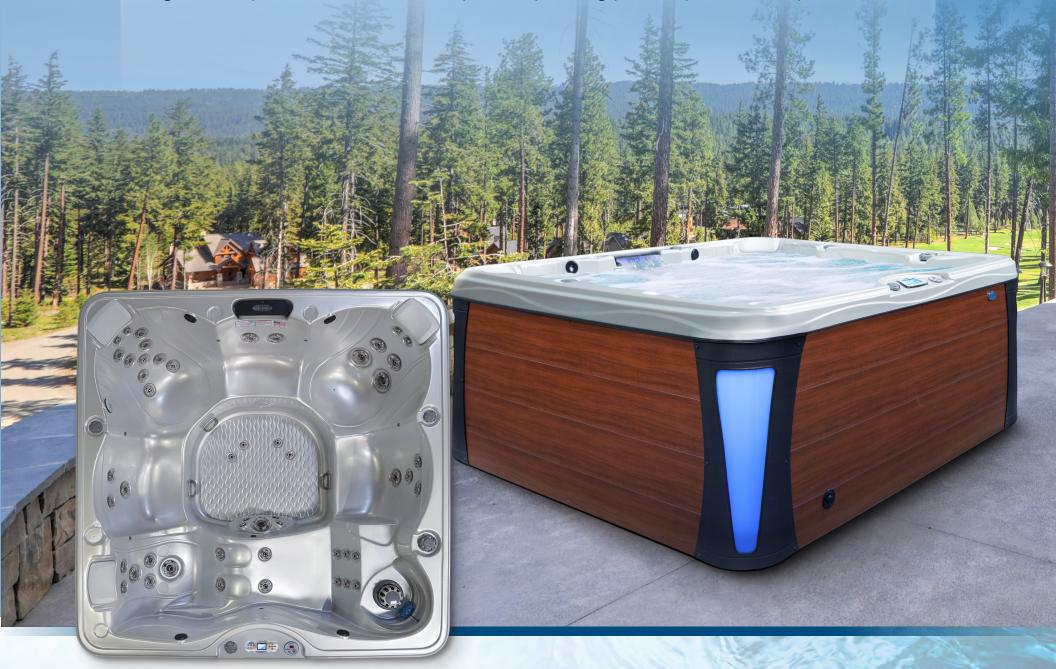

## ATLANTIC EC-851L

Our Atlantic comfortably invigorates you with this 51 - Jet hot tub, giving you a high-impact, full body massage. Each jet is meticulously located to relieve exhausted and aching muscles. The full size lounger and captain seats will conform to your body, leaving you to experience complete relaxation.

## STANDARD FEATURES

- Dimensions: 93" W x 93" L x 40½" H
- **Deluxe Shell Colors**
- Water Capacity 450 Gal.
- 2 x 6.0 BHP Eliminator High Performance™ Pump
- 240v Operating Voltage
- 51 Stainless Steel Jets: Exclusive Velocity™Jets
- 1 Dome Jet
- **LED Waterfall Water Feature**
- Y-Pillows
- Gate Valves
- Air Venturi Valves
- 50 Sq. Ft. Bio-Clean™ Filter with Teleweir

- Perimeter LED Lighting Package
- Whisper Power Unit™ Equipment with Full Color Cal-Spas TP700 Panel
- Thermo-Shield™ Insulation Side Panels and Thermo-Layer Floor with
- WhisperHot™ 5.5 kW Titanium Heating System
- Pure Silk™ Ozonator with Mazzei Injector and Mixing Chamber
- Pressure Treated Cabinet Frame
- Cal Preferred™ Vertical Cabinet Panels available in Smoke and Mist
- Cabinet Accessible Drain Valve
- 4" to 2.5" Cal Armor Spa Cover available in Grey, Dark Brown, or Black