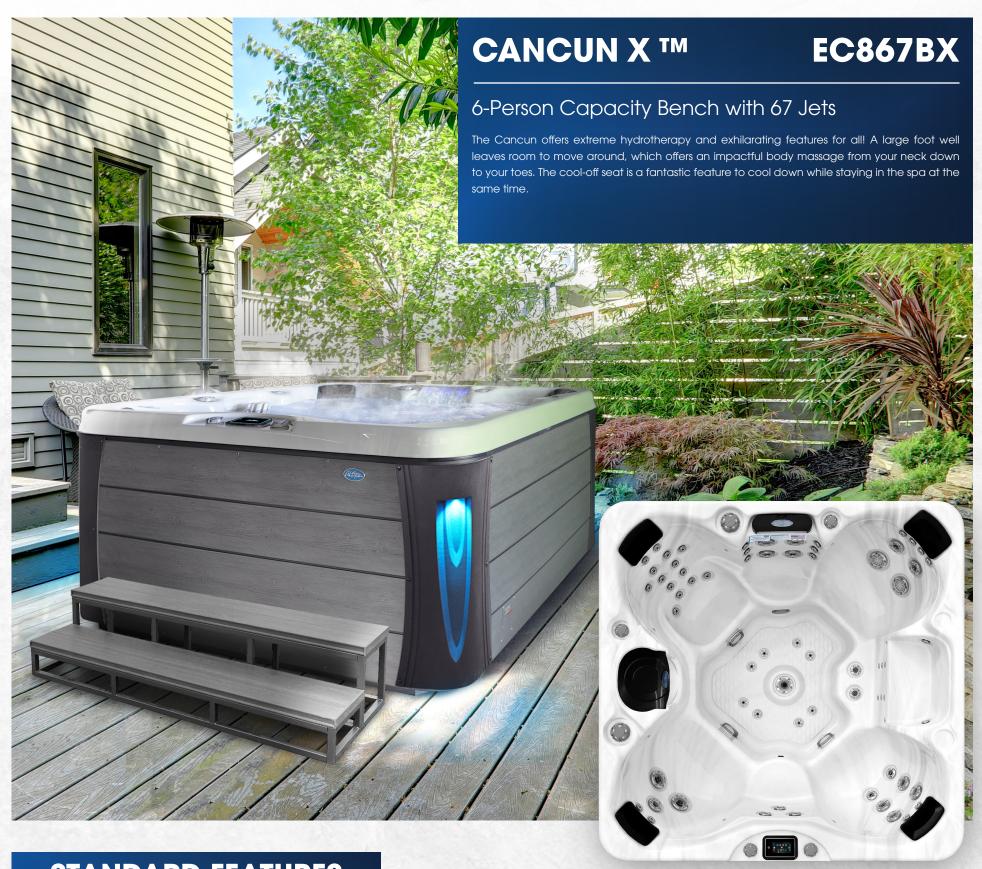

## ESCAPE X SERIES

## STANDARD FEATURES

- Dimensions: 93" W x 93" L x 401/2" H
- Deluxe Shell Colors
- Water Capacity 450 Gal.
- 3 x 6.0 BHP Eliminator High Performance™
  Pump
- 240v Operating Voltage
- 67 Stainless Steel Jets: Exclusive Velocity<sup>™</sup>-
- 1 Dome Jet
- LED Waterfall Water Feature
- Y-Pillows

- Gate Valves
- Air Venturi Valves
- 50 Sq. Ft. Bio-Clean™ Filter with Teleweir
- Perimeter LED Lighting Package
- Whisper Power Unit™ Equipment with Full Color
  Cal-Spa LCD Touch Screen Display
- Thermo-Shield™ Insulation Side Panels and Thermo-Layer Floor with ABS Liner
- WhisperHot™ 5.5 kW Titanium Heating System
- Pure Silk<sup>™</sup> Ozonator with Mazzei Injector and Mixing Chamber

- Pressure Treated Cabinet Frame
- Elite Horizontal Cabinet Panels available in Grey, Mocha, Lime Oak
- Elite II™ 4x Cabinet Corners LED Lighting
- Cabinet Accessible Drain Valve
- 4" to 2.5" Cal Armor Spa Cover available in Grey, Dark Brown, or Black