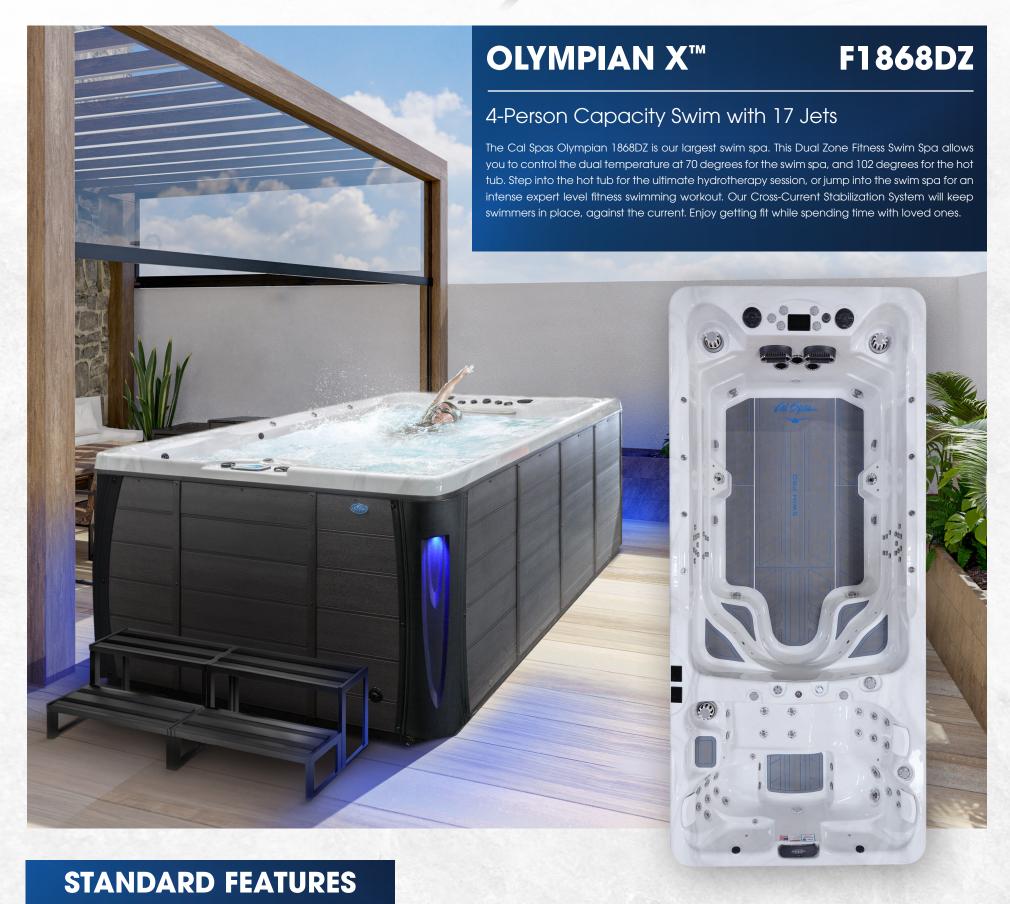

## SWIM-PRO X SERIES

- Dimensions: 93" W x 210" L x 51" H
- Water Capacity 2,285 Gal.
- (2) 1 x 6.0 BHP Eliminator High Performance<sup>™</sup>
  Pump
- 3 x 6.0 BHP Eliminator High Performance™
  Pump
- Swim Jet Pump Including 2.5" Plumbing and High Flow Main Drains
- 33 Stainless Steel Jets: Exclusive Velocity™Jets
- 30 Stainless Steel Vertical AAT Jets
- Swim Spa Jet System II and V: 2 Rip Current Jets and 3 Power Stream Jets
- 27" Stainless Steel Exercise Bar

- Twin Pure Silk™ System Dual Ozonators with Mazzei Injectors and Mixing Chambers
- Floor Mounted Swim Lane Marker
- Fitness Anchors and Tether Anchors
- Y-Pillows
- Gate Valves
- 150 Sq. Ft. Bio-Clean Filter™ with Teleweir
- LED Dual Hydro-Streamers™ with Valve
- Multi-Colored LED Spa Lighting
- Whisper Power Unit<sup>™</sup> Equipment with Cal Spas Touch4<sup>™</sup> and Touch1<sup>™</sup> Square
- Thermo-Shield™ Side Panel and Thermo-Layer Floor with ABS Liner

- WhisperHot™ 5.5 kW Titanium Heater
- Pressure Treated Cabinet Frame
- Cabinet Accessible Drain Valve
- Elite Horizontal Cabinet Panels and Black Corners in Grey, Mocha, or Lime Oak
- Beam-Lite™ 4x Cabinet Corners LED Lighting
- 5"Co to 3" Cal Armor Spa Cover available in Grey, Dark Brown, or Black