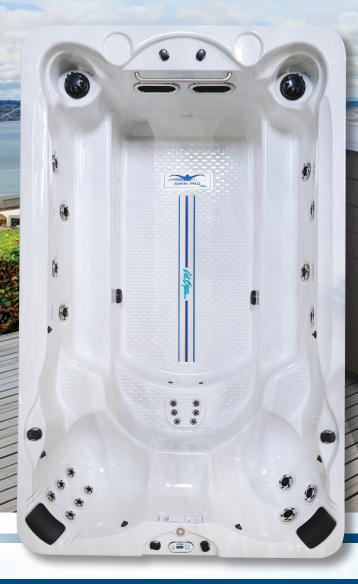

## LIMITED EDITION FAMILY FUN SPA FA-1325

The Cal Spas FA-1325 is loaded with 11 Power storm jets, 6 euro directional jets, 6 mini directional jets, and 2 River jets. Additionally, there are 2 water diverter valves and 4 air diverter valves to customize your level of water flow. The FA-1325 comes with 2 powerful 6.0 BHP pumps allowing for light fitness workouts. 2 x 50sq ft filters on each side of the swim spa, allows for high capacity flow to effectively and efficiently filter your spa water. Made in America, this spa is truly a fantastic family friendly model, mom and dad can get in a workout or relax while sharing quality time with family and friends.

**STANDARD FEATURES** 

- 2 x 6.0 BHP Pumps
- 2 River Jets
- 23 candy cane jets
- Twin Pure Silk™ Ozone
- BP501G1 with TP500 topside
- Y-Pillows

- 100 Sq ft. filtration (2 x 50 Sq ft.)
- LED spa light 1 x 5"
- Thermo Shield<sup>™</sup> Insulation
- Cal Preferred Cabinet Smoke or Mist
- 5 3 Cal Armor Spa Cover Brown or Grey