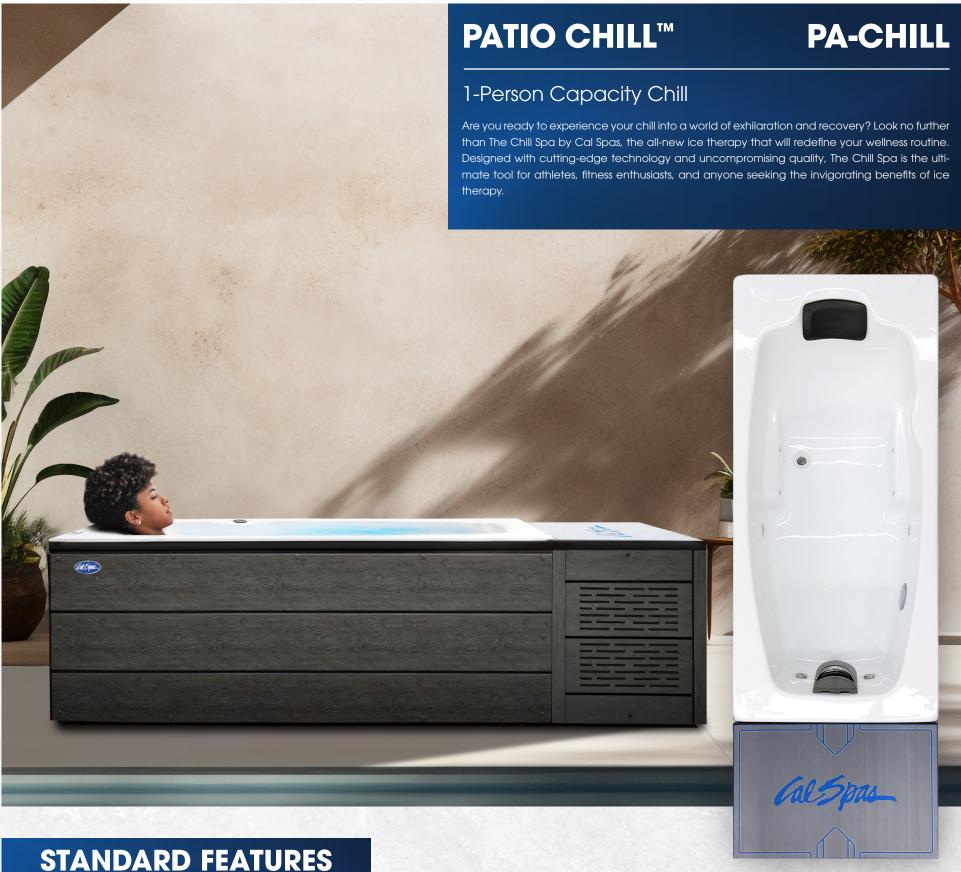

## CHILL SPA™ SERIES

- Dimensions: 34"W x 95 ¼"L x 29"H
- Water Capacity 128 Gal. High Gloss White Acrylic
- 120v Chiller Unit with 24/7
  - Circulation Pump
- Gate Valves
- Thermo-Layer Side Panels and Floor Insulation
- Y-Pillow
- (4) LED Lights + (1) 5" Multi-Color LED Light
- Skimmer Filter
- Elite Horizontal Cabinet available in: Mocha, Grey, and Lime Oak
- Cabinet Accessible Drain Valve
- Stainless Steel Vent System

• 4" to 2.5" Cal Armor Cover: Grey, Dark Brown, Black

## **OPTIONAL FEATURES**

- Deluxe Acrylic Colors
- Stainless Steel 9" Handrails
- Pure Cure UV Purification System
- 2.0 Freedom<sup>™</sup> Sound System