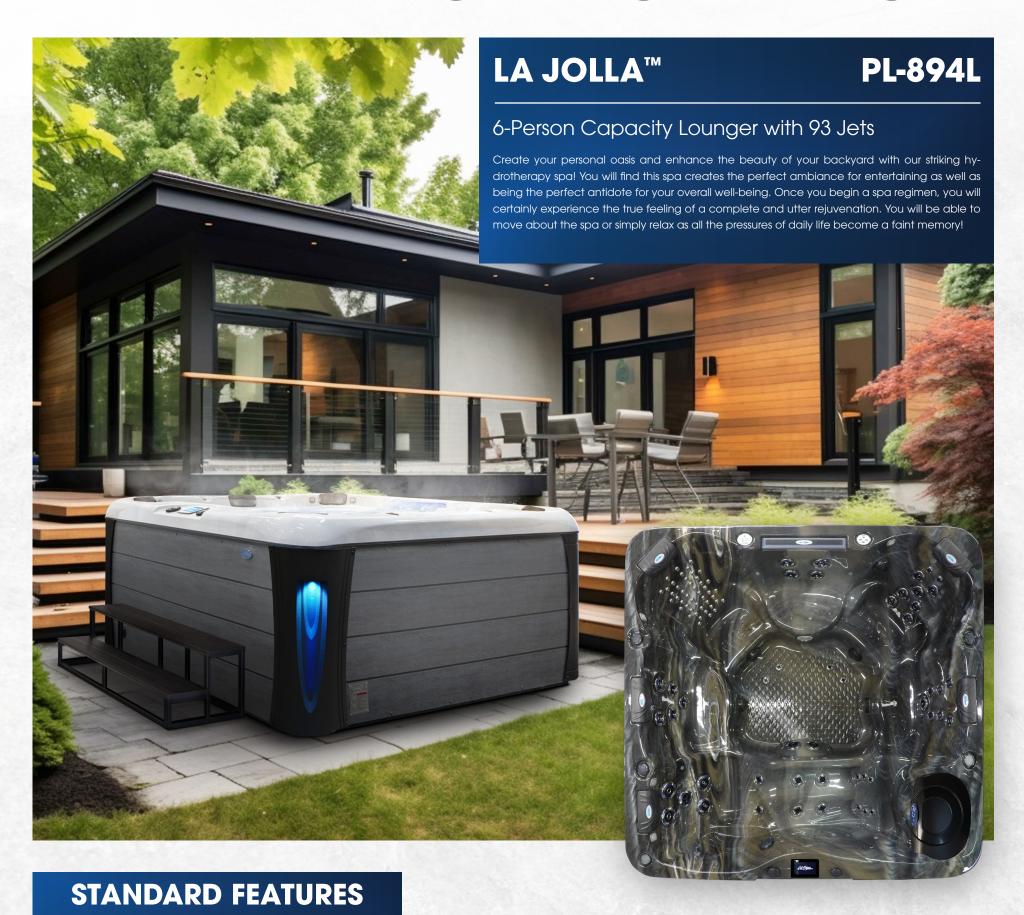

## PLATINUM SERIES

- Dimensions: 93" W x 93" L x 401/2" H
- Water Capacity 450 Gal.
- 3 x 6.0 BHP Eliminator High Performance™ Pump
- Exclusive Adjustable Therapy System<sup>™</sup> (ATS PLUS) 1 x 2.0 BHP Pump
- 240v Operating Voltage
- 93 Exclusive Velocity™ Jets
- 20" LED Waterfall Water Feature
- C-Pillows
- Gate Valves
- Air Venturi Valves

- Twin Pure Silk™ Dual Ozonators with Mazzei Injectors and Mixing Chambers
- 24/7 Filtration Pump System: Fully Programmable Dedicated Pump
- Dyna Flow Filter System: 150 Sq. Ft. Bio-Clean™ Filter (2 x 75 sq. ft.)
- Perimeter LED Lighting Package
- Whisper Power Unit<sup>™</sup> Equipment with Cal Spas Touch4<sup>™</sup>
- Cal Connect RF Module
- Thermo-Shield™ Side Panel and Thermo-Layer Floor with ABS Pan
- WhisperHot™ 5.5 kW Titanium Heating System
- Pressure Treated Cabinet Frame
- Elite Horizontal Cabinet with (4) Elite II LED Corners available in Mocha, Grey, and Lime Oak
- Cabinet Accessible Drain Valve
- 5"x 3" Cal Armor Cover Colors: Grey, Dark Brown, Black