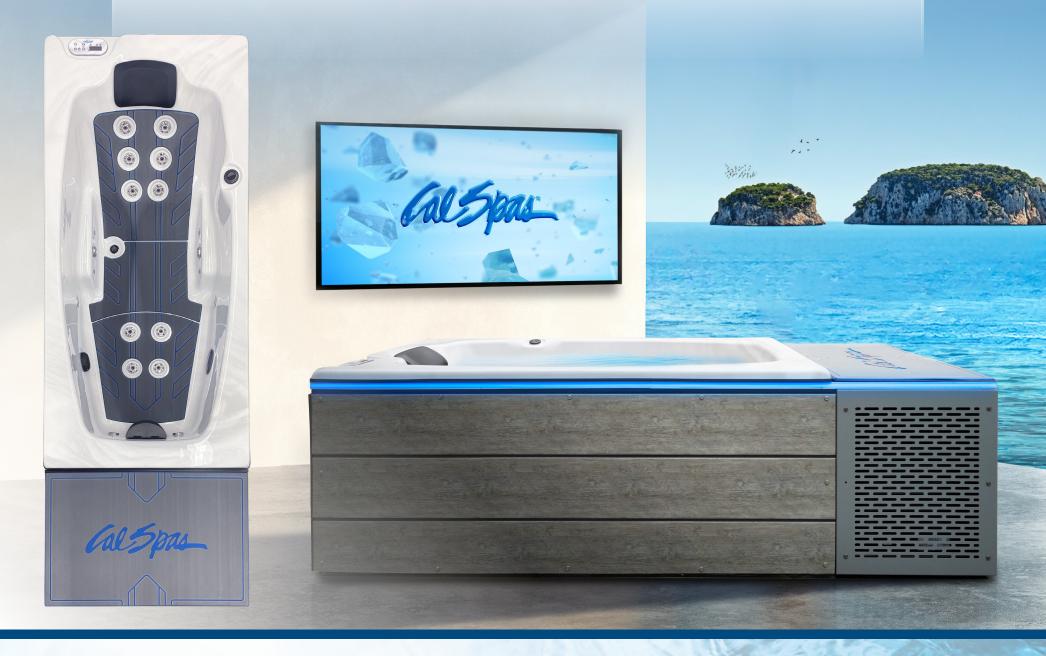

## THE CHILL SPA PLCHILL

Are you ready to experience your chill into a world of exhilaration and recovery? Look no further than The Chill Spa by Cal Spas, the all-new ice therapy that will redefine your wellness routine. Designed with cutting-edge technology and uncompromising quality, The Chill Spa is the ultimate tool for athletes, fitness enthusiasts, and anyone seeking the invigorating benefits of ice therapy.

## STANDARD FEATURES

- Dimensions: 95"W x 33"L x 28"H
- Water Capacity 150 Gal.
- Deluxe Acrylic Colors
- 110v Chiller
- 1.5 BHP Jet Pump
- 10 Massage Jets
- Cal Grip
- Pillow
- 1.0kW Heater
- 24/7 Filtration Pump System: Fully Programmable Dedicated Pump

- (4) LED Lights + (1) Main LED Light
- LED Cabinet Lighting
- Skimmer Filter
- Whisper Power Unit<sup>™</sup> Equipment with Cal Spas Topside Control Unit
- Elite Horizontal Cabinet available in: Mocha, Grey, and Lime Oak
- Cabinet Accessible Drain Valve
- Stainless Steel Vent System
- Cal Armor Cover Colors: Grey, Dark Brown, Black