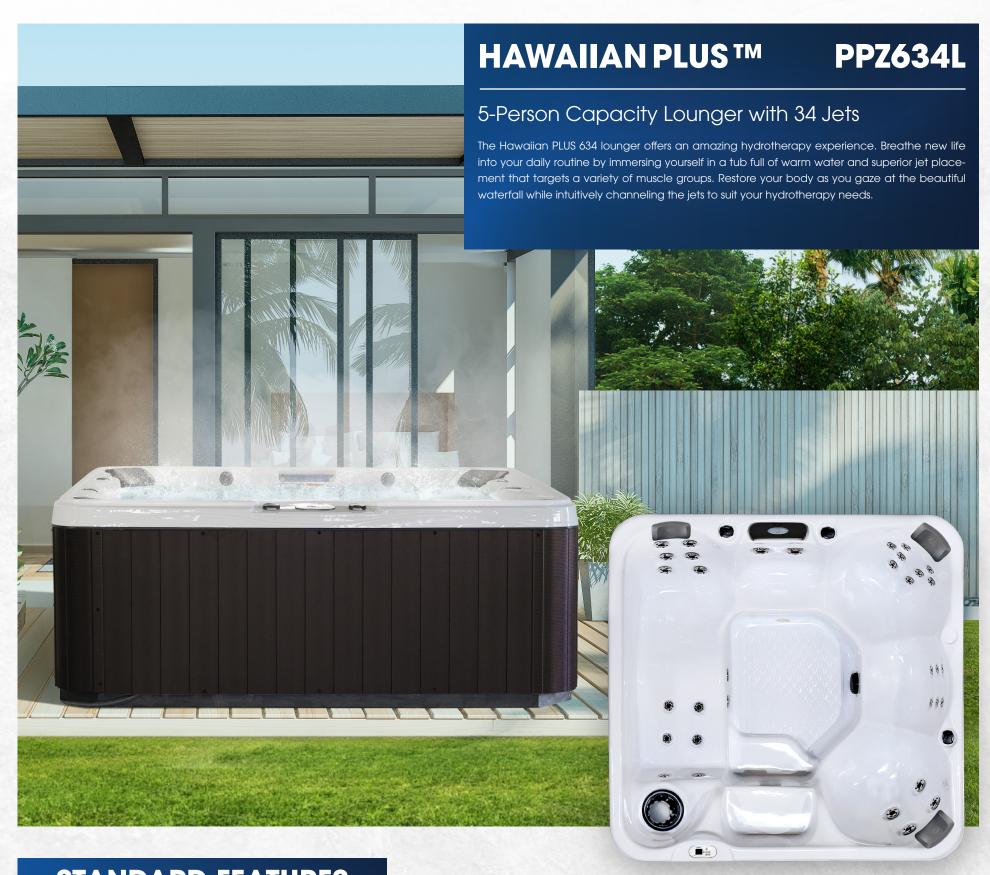

## PATIO PLUS™ SERIES

## STANDARD FEATURES

- Dimensions: 78" W x 78" L x 34" H
- Water Capacity 340 Gal.
- 1 x 6.0 BHP Eliminator High Performance™
- 1 x 4.0 HP Turbo Charge Air Injecion System
- 240v Operating Voltage
- 34 Exclusive Stainless Steel Candy Cane
- 3 I-Pillows
- Gate Valves

- Air Venturi Valves
- 50 Sq. Ft. Bio-Clean™ Filter with Teleweir
- Multi-Colored LED Spa Light with perimeter LED
- Whisper Power Unit™ Balboa Equipment with TP500 LCD Topside Control
- Thermo-Shield™ Side Panel and Thermo-Layer Floor with ABS Liner
- 5.5kW Titanium Heater
- Pressure Treated Cabinet Frame
- Cal Preferred™ Cabinet Panel with Cal Spas Premium Badge (Smoke or Mist)
- 4" to 2.5" Spa Cover available in Dark Brown or Grav