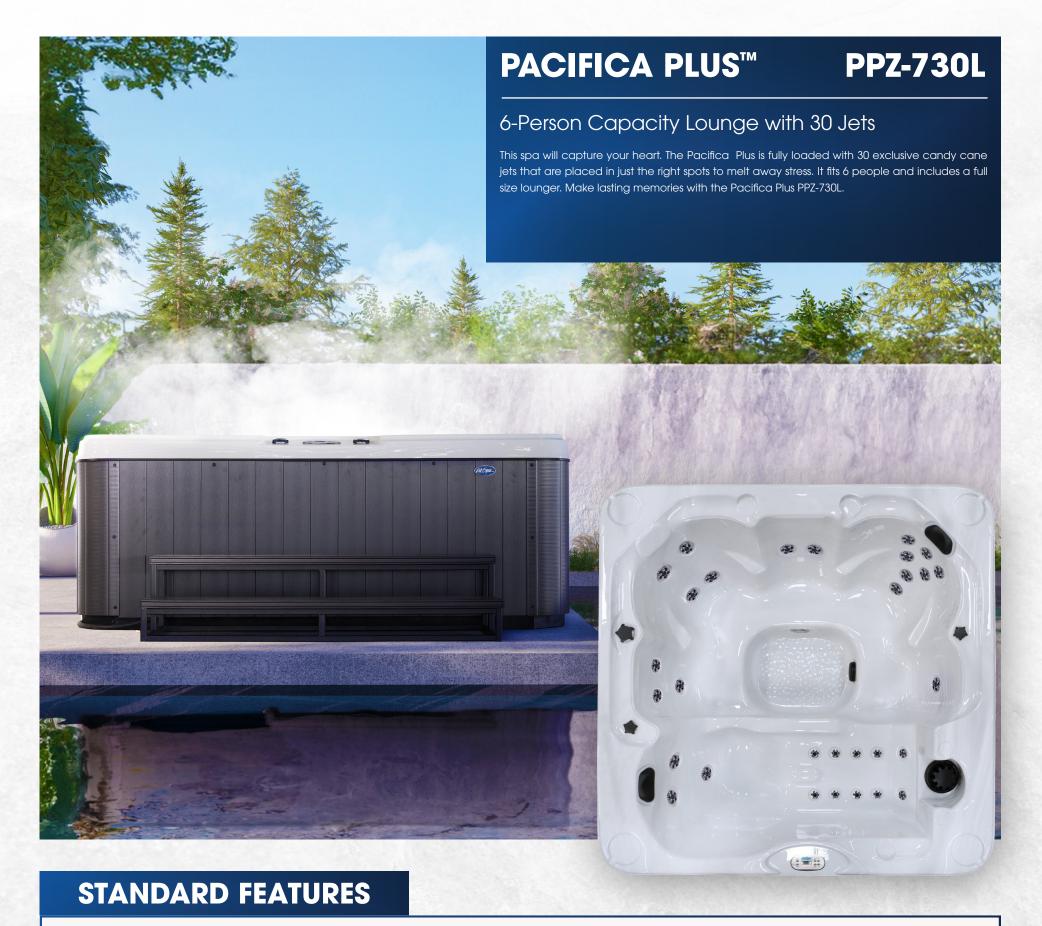

## PATIO PLUS™ SERIES

- Dimensions: 84" W x 84" L x 37" H
- Water Capacity 425 Gal.
- 1 x 6.0 BHP Eliminator High Performance™ Pump
- 240v Operating Voltage
- 30 Exclusive Stainless Steel Candy Cane
- 2 Y-Pillows
- Air Venturi Valves
- Gate Valves

- 50 Sq. Ft. Bio-Clean™ Filter with Teleweir
- 5" Multi-Colored LED Spa Light
- Whisper Power Unit<sup>™</sup> Balboa Equipment w/ LCD Topside Control TP500
- Thermo-Shield™ Side Panel and Thermo-Layer Floor with ABS Liner
- WhisperHot™ Heating System 5.5kW @ 240v / 1.5kW @120v
- Pressure Treated Cabinet Frame
- Cal Preferred™ Vertical Cabinet Panel with Cal

Spas Premium Badge (Smoke or Mist)

4" to 2.5" Spa Cover available in Dark Brown or Grey

## **OPTIONAL FEATURES**

- Dome with Foot Jets
- 1 HP Blower with 16 Air Jets Wifi Connect
- Cooler Seat Upgrade
- 24/7 Circ Pump
- Cal Salt Filtration

- Hydro Clear Ozonator
- Pure Cure UV Purification
- ELITE Horizontal Cabinets & Beam-Lite Corners
- Deluxe Shell Color Upgrade 2.0 Freedom Sound Stereo Value Pack 2.0 Stereo + Wifi Connect