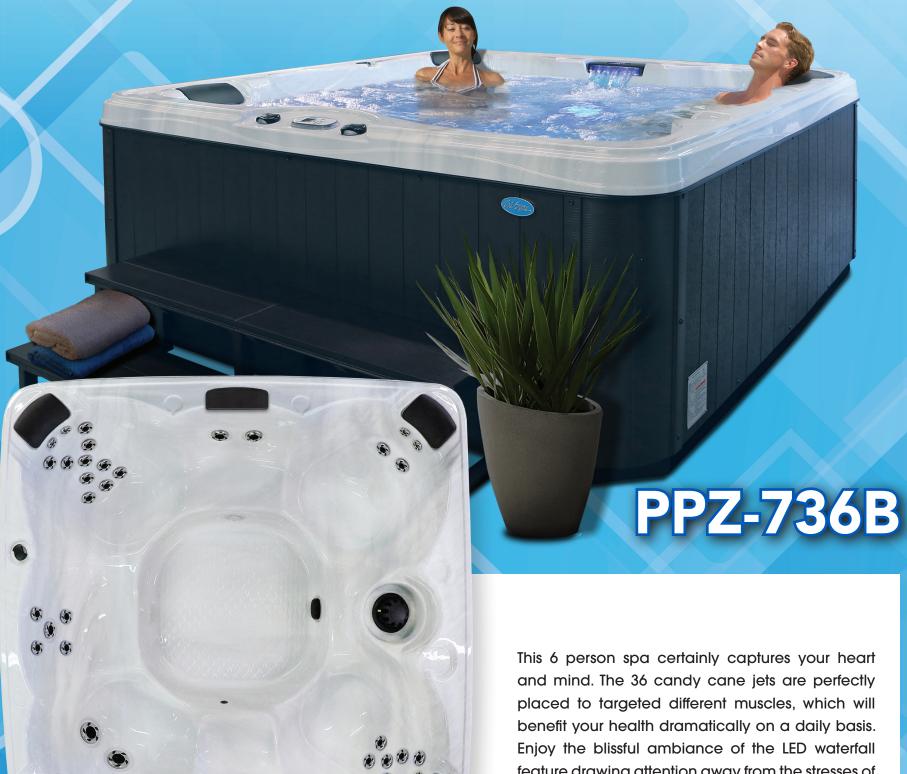

## OP/US

This 6 person spa certainly captures your heart and mind. The 36 candy cane jets are perfectly placed to targeted different muscles, which will benefit your health dramatically on a daily basis. Enjoy the blissful ambiance of the LED waterfall feature drawing attention away from the stresses of life's daily activities. Relax and unwind in the latest PPZ-736 Bench spa.

## Standard Features

- Dimensions: 84" W x 84" L x 37" H
- 425 Gallon Water Capacity
- 1 x 6.0 BHP Eliminator High Performance™ Pump
- 240v Operating Voltage
- 36 Exclusive Stainless Steel Candy Cane Jets
- LED Waterfall Water Feature
- 3 Y-Pillows
- Gate Valves
- 50 Sq. Ft. Bio-Clean™ Filter with Teleweir
- Multi-Colored LED Spa Light

- Perimeter LED Lighting
- Whisper Power Unit™ Balboa Equipment with LCD Topside Control
- Thermo-Shield™ Side Panel and Thermo-Layer Floor with ABS Liner
- WhisperHot™ Heater
- Pressure Treated Cabinet Frame
- Cal Preferred™ Cabinet Panel with Cal Spas premium badge (Smoke
- 4" to 2.5" Spa Cover available in Gray or Slate