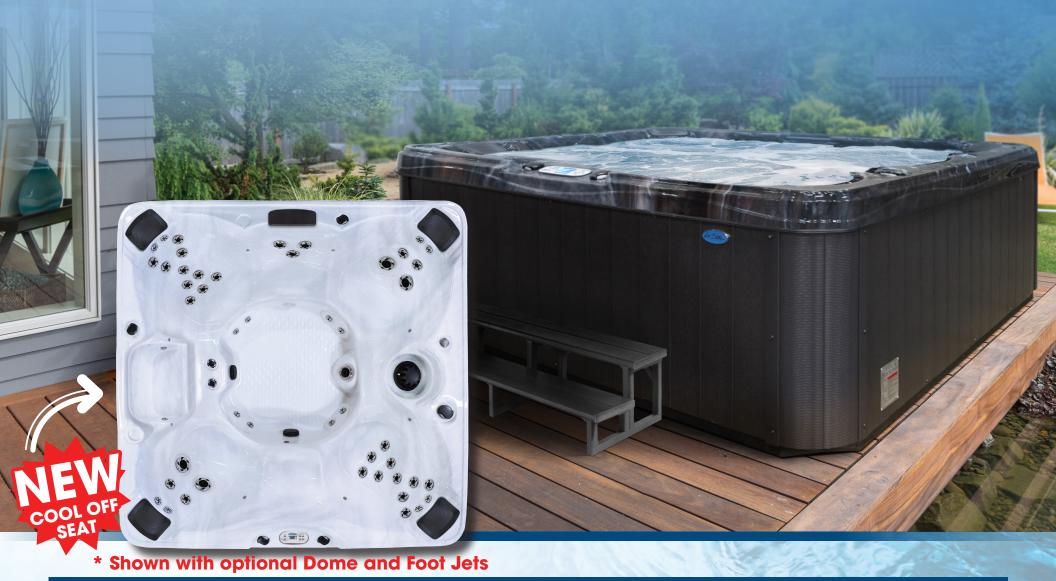

## TROPICAL PPZ-743BC

The Tropical PLUS PPZ-743BC is a 6 person spa that will certainly capture your heart and mind. The 43 candy cane jets are perfectly placed to targeted different muscles, which will benefit your health dramatically on a daily basis. Enjoy the blissful ambiance of the LED waterfall feature, and enjoy soaking in the brand new built in cool off seat, while drawing attention away from the stresses of life's daily activities. Relax and unwind in the latest PPZ-743BC Bench spa.