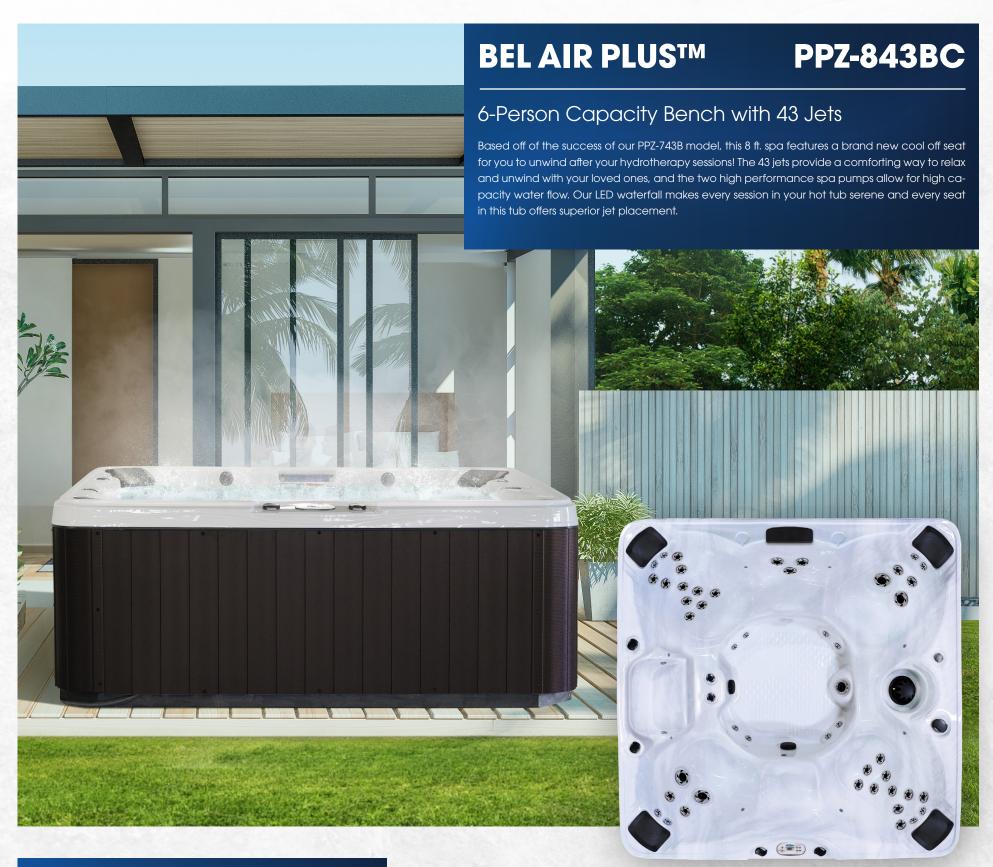

## PATIO PLUS™ SERIES

## STANDARD FEATURES

- Dimensions : 93" W x 93" L x 37" H
- Water Capacity 450 Gal.
- 1 x 6.0 BHP Eliminator High Performance™ Pump
- 1 x 4.0 BHP Eliminator High Performance™ Pump
- 43 Stainless Steel Jets: Exclusive Velocity™Jets
- Operating Voltage 240v
- Y-Pillows

- Gate Valves
- Air Venturi Valves
  - 50 Sq. Ft. Bio-Clean Filter™ with Teleweir
  - Cool Off Seat
  - Multi-Colored LED Spa Light with perim-
  - Whisper Power Unit™ Balboa Equipment with TP500 LCD Topside Control
  - Thermo-Shield™ Side Panel and Thermo-Layer Floor with ABS Liner

- 5.5kW Titanium Heater
- Pressure Treated Cabinet Frame
- Cal Preferred™ Cabinet Panel with Cal Spas Premium Badge (Smoke or Mist)
- 4" to 2.5" Spa Cover available in Dark Brown or Gray