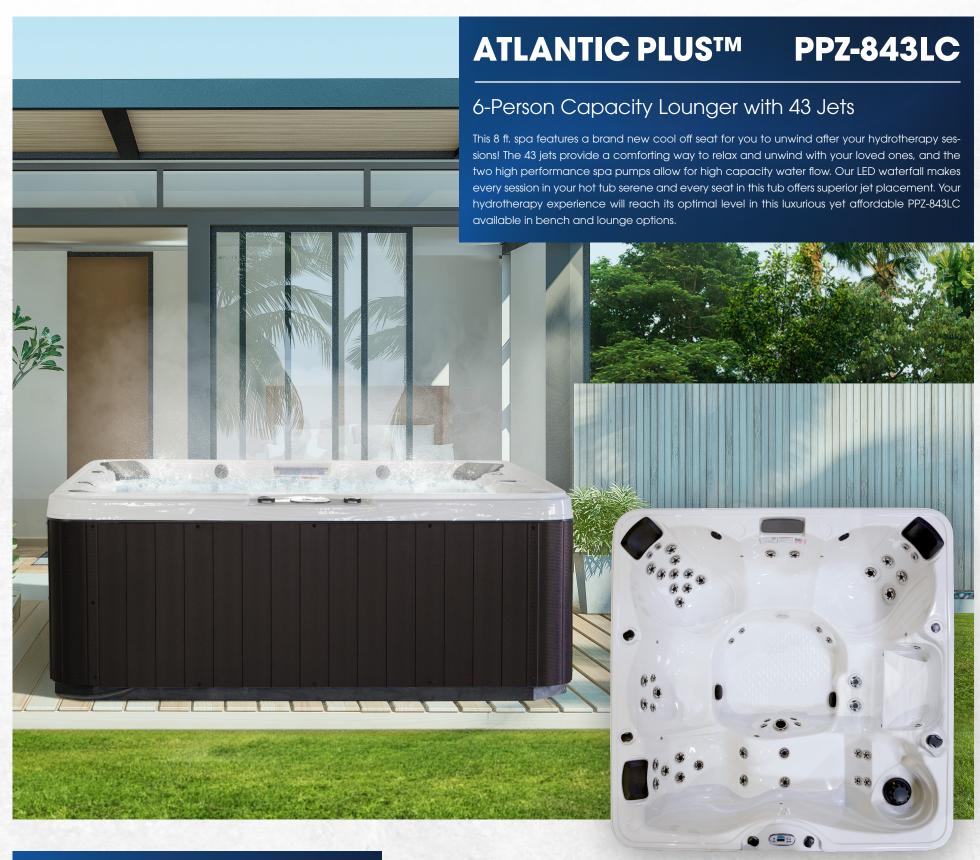

## PATIO PLUS™ SERIES

## STANDARD FEATURES

- Dimensions : 93" W x 93" L x 37" H
- Water Capacity 450 Gal.

  Air Venturi Valves
- 1 x 6.0 BHP Eliminator High Performance™ Pump
- 1 x 4.0 BHP Eliminator High Performance™ Pump
- 43 Stainless Steel Jets: Exclusive Velocity™Jets
- Operating Voltage 240v
- Y-Pillows

- Gate Valves
- 50 Sq. Ft. Bio-Clean Filter™ with Teleweir
- Cool Off Seat
- Multi-Colored LED Spa Light with perimeter LED
- Whisper Power Unit™ Balboa Equipment with TP700 LCD Topside Control
- Thermo-Shield™ Side Panel and Thermo-Layer Floor with ABS Liner
- 5.5kW Titanium Heater
- Pressure Treated Cabinet Frame
- Cal Preferred™ Cabinet Panel with Cal Spas Premium Badge (Smoke or Mist)
- 4" to 2.5" Spa Cover available in Dark Brown or Gray