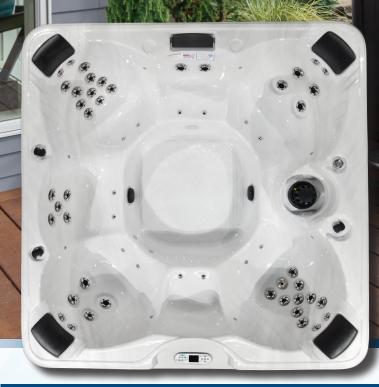

## PATIO<sup>TM</sup> PLUS SERIES BELAIR PLUS PPZ-859B

Introducing the Cal Spas Bel Air 859B, the first 8 ft. Patio spa! This 6 person spa with 59 jets is a hydrotherapy dream come true at a price point that is unmatched in the industry. Step into the hydrotherapy seats that give you the luxury experience you deserve. Our exclusive design jets will give you a high-impact full body massage. Guaranteed, this is the best hydrotherapy session in your own private backyard. You and your family can rotate around each seat to target different pressure points as the jet placement varies.

- Dimensions: 93" W x 93" L x 37" H
- Water Capacity 450 Gal.
- 1 x 6.0 BHP Eliminator High Performance™ Pump
- 1 x 4.0 BHP Eliminator High Performance™ Pump
- 1 x 1.0 HP Turbo Charge Air Injecion System
- 240v Operating Voltage
- 43 Exclusive Stainless Steel Candy Cane Jets
- 16 Air Jets
- 4 Y-Pillows
- Gate Valves
- Air Venturi Valves

- 50 Sq. Ft. Bio-Clean™ Filter with Teleweir
- Multi-Colored LED Spa Light with perimeter LED
- Whisper Power Unit™ Balboa Equipment with TP700 LCD
  Topside Control
- Thermo-Shield<sup>™</sup> Side Panel and Thermo-Layer Floor with ABS Liner
- 5.5kW Titanium Heater
- Pressure Treated Cabinet Frame
- Cal Preferred<sup>™</sup> Cabinet Panel with Cal Spas Premium Badge (Smoke or Mist)
- 4" to 2.5" Spa Cover available in Dark Brown or Gray