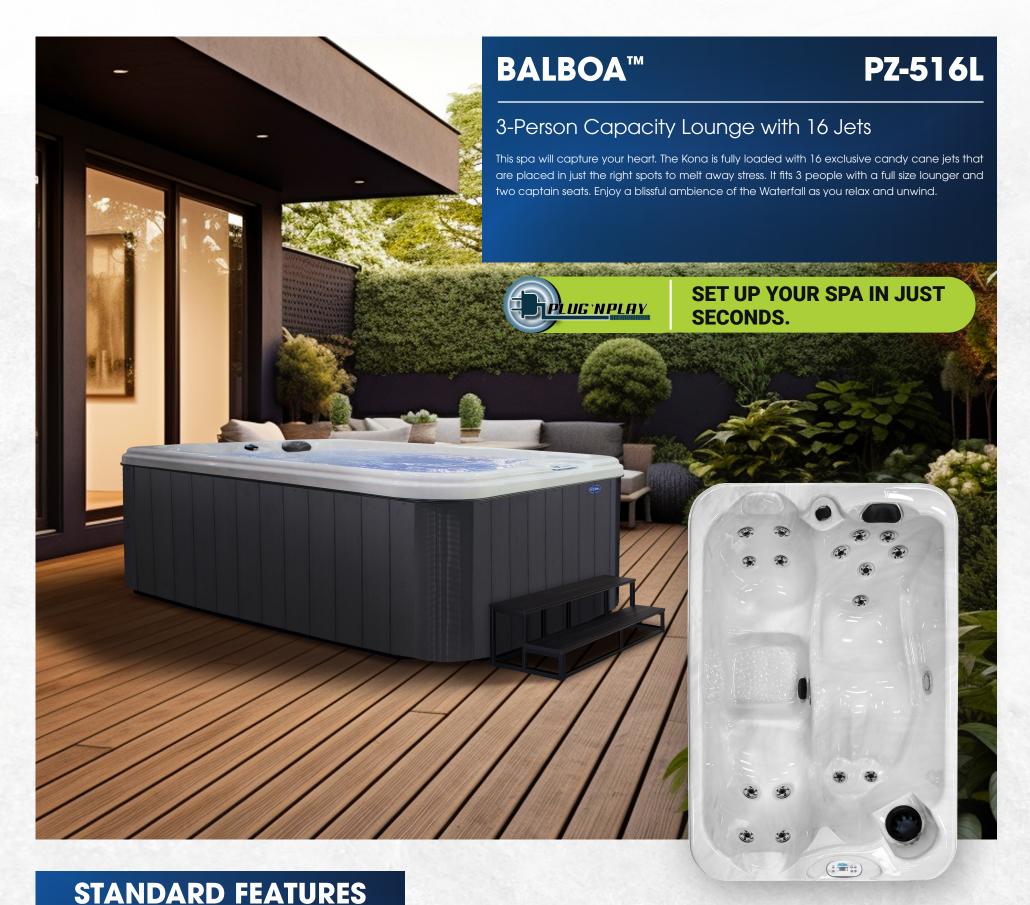

## PATIO™ SERIES

- Dimensions: 54" W x 78" L x 34" H
- Water Capacity 226 Gal.
- 1 x 2.0 BHP Eliminator High Performance™
- 110v Operating Voltage
- 16 Exclusive Stainless Steel Candy Cane Jets
- 1 Y-Pillows
- Air Venturi Valves

- Gate Valves
- 50 Sq. Ft. Bio-Clean™ Filter with Teleweir
- Multi-Colored LED Spa Light
- Whisper Power Unit™ Balboa Equipment w/ LCD Topside Control TP500
- Thermo-Shield™ Side Panel and Thermo-Layer Floor with ABS Liner
- WhisperHot™ Heating System 5.5kW @ 240v / 1.5kW @120v
- Pressure Treated Cabinet Frame
- Cal Preferred™ Vertical Cabinet Panel with Cal Spas Premium Badge (Smoke or Mist)
- 4" to 2.5" Spa Cover available in Dark Brown or Grey