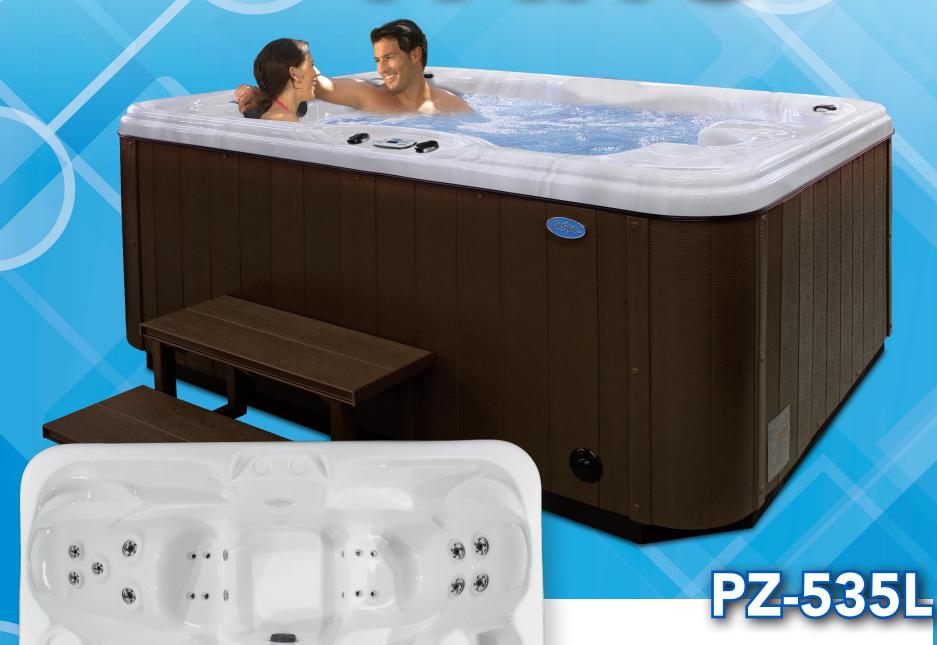

Introducing the Cal Spas Kona PZ-535, the best preforming plug and play in the industry. This 110v spa is an energy saving 3 - person spa with 35 jets. Our Cal Spas plug and play spa will capture your heart with its full sized lounger, 2 captain seats fully equipped with perfectly placed hydro-massage therapy jets and cool off seat. Offering priceless benefits to your mind and body, our variety of jets have specific purposes from targeted muscle relief to a serene flow for quiet relaxation.

## Standard Features

- High Gloss White
- Dimensions: 64" W x 84" L x 34" H
- 226 Gallon Water Capacity
- 1 x 2.0 BHP Eliminator High Performance™ Pump
- 1 x 1 HP Turbo Charge air Injecion
- 110v Operating Voltage
- 19 Exclusive Stainless Steel Candy Cane Jets
- 16 Stainless Steel Air Jets
- 1 Y-Pillows
- Gate Valves
- Air Venturi Valves

- 50 Sq. Ft. Bio-Clean™ Filter with Teleweir
- Multi-Colored LED Spa Light
- Whisper Power Unit™ Balboa Equipment with LCD Topside Control
- Thermo-Shield™ Side Panel and Thermo-Layer Floor with ABS Liner
- WhisperHot™ 5.5 kW Titanium Heater
- Pressure Treated Cabinet Frame
- Cal Preferred™ Cabinet Panel with Cal Spas premium badge (Smoke or Mist)
- 4" to 2.5" Spa Cover available in Gray or Brown