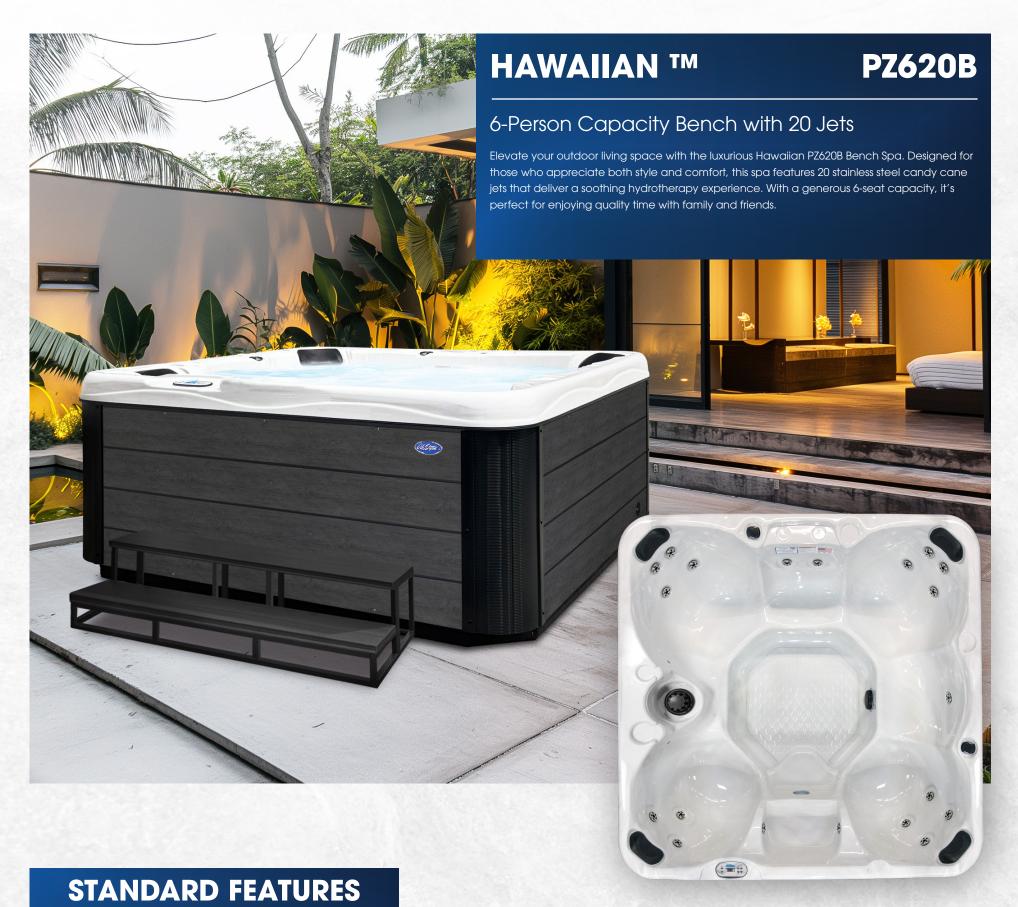

## PATIO™ SERIES

- Dimensions: 78"x78"x34"
- Gloss White Acrylic Shell
- 1 x 2.0 BHP Eliminator High Performance™ Pump
- 20 Stainless Steel Candy Cane Jets
- Teleweir Filter System w/ 50 Sq. Ft. Bio-Clean™ Filter
- Thermo-Shield™ Side Panel and Thermo-Layer Floor with ABS Liner

- Whisper Power Unit<sup>™</sup>
- Multi-Colored LED Spa Light with perimeter LED
- Balboa BP501G1 w/ TP500 Control **Panel**
- WhisperHot™ Heating System 1.3kW Titanium Heater at 110v
- Operating Voltage 110v
- Pressure Treated Cabinet Frame

- Cal Elite™ Horizontal Cabinet Panel with Textured Black Corners
- 4" to 2.5" Spa Cover available in Dark Brown or Grey